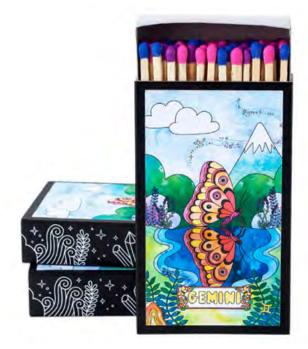

# ZODIAC MATCHBOXES

ARIES RBZ15 - Deluxe Matchbox

TAURUS RBZ16 - Deluxe Matchbox

LEO RBZ19 - Deluxe Matchbox

GEMINI RBZ17 - Deluxe Matchbox

CANCER RBZ18 - Deluxe Matchbox

LIBRA RBZ21 - Deluxe Matchbox

VIRGO RBZ20 - Deluxe Matchbox