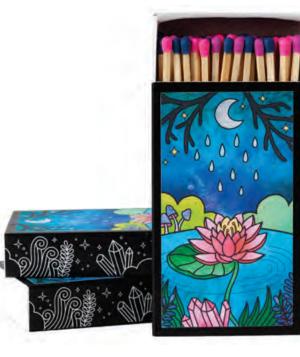

# Sensitive Heart Candle -Rose & Grapefruit

**RBSH01** - Embrace tranquility with our Sensitive Heart candle — a harmonious blend of rose geranium, lavender, and grapefruit essential oils, setting the scene for emotional healing and selfcare.

Adorned with rose quartz and peridot pebbles, and scattered rose petals. The lid unveils an illustration of a pink lotus floating in a serene pool surrounded by nature's embrace. Bare tree branches frame a crescent moon, releasing tears that gently fall. Illuminate your space with the magical essence of Sensitive Heart, where beauty meets intention in every flicker.