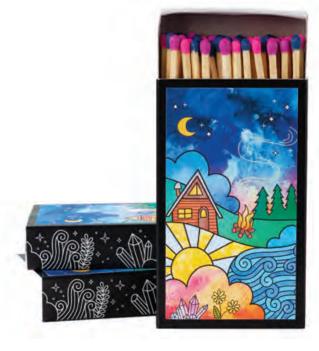

## Glow of Love Candle -Deep Floral & Spice

**RBGL01** - Step into the warm embrace of love with our Glow of Love candle, a sensory journey that reconnects you to the pure, simple ways of the heart. The enchanting combination of ylang-ylang, cinnamon, and clove invites you to bask in the glow of passion and devotion.

Adorned with rose quartz and carnelian gemstones, complimented by vibrant helichrysum flowers. The artistry on the lid transports you to a serene scene – a cozy cabin nestled in the woods next to a cool lake. Outside, a glowing campfire flickers under a moonlit sunset sky, capturing the moment when the sun sets below the cabin, casting a warm and enchanting glow.