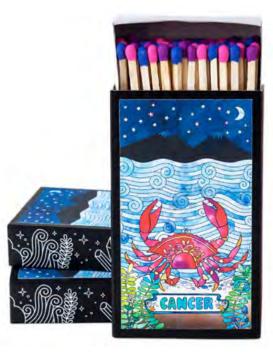

# **STRIKE A SPARK** OF MAGIC WITH OUR **CANDLE MATCHES**

+ 23

Introducing our Deluxe Candle Matches, a perfect blend of artistry and functionality. Crafted with reusable cardboard, each matchbox features original watercolor artwork on the front and magical white line art on one side. The box includes a striking strip for easy use, making it a delightful addition to any setting.

# ZODIAC MATCHBOXES

ARIES RBZ15 - Deluxe Matchbox

TAURUS RBZ16 - Deluxe Matchbox

LEO RBZ19 - Deluxe Matchbox

GEMINI RBZ17 - Deluxe Matchbox

CANCER RBZ18 - Deluxe Matchbox

LIBRA RBZ21 - Deluxe Matchbox

VIRGO RBZ20 - Deluxe Matchbox

CANCER RBZ04 - 4x6 Mini Art Print

SCORPIO RBZ08 - 4x6 Mini Art Print