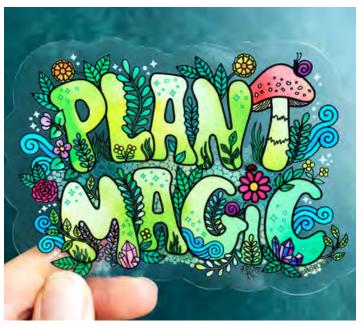

# VINYL STICKERS

Elevate your belongings with our enchanting die-cut, clear vinyl stickers. Featuring captivating watercolor artwork with gemstone and nature-inspired themes, these durable stickers are UV protected and waterproof. Add a touch of magic to notebooks, water bottles, and more, transforming your surroundings with artistic wonder.

GEMSTONE HEART STICKER **RBS05** Size: inches

PLANT MAGIC STICKER **RBS06** Size: 4 x 3 inches

ROSE QUARTZ GEM STICKER RBS01 Size: 3.5 x 2.5 inches

CRYSTAL QUARTZ GEM STICKER **RBS02** Size: 3.375 x 2.875 inches