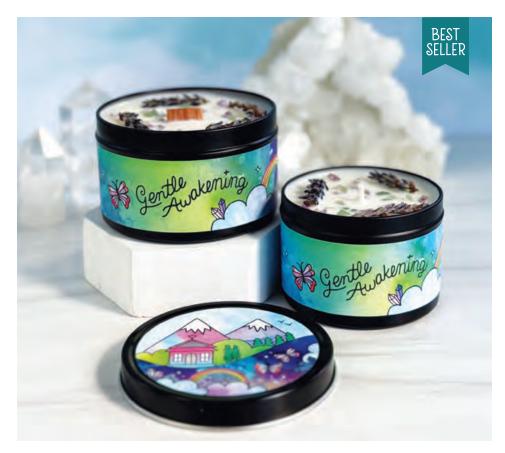

# Gentle Awakening Candle -Lavender & Woodsy

**RBGA01** - Step into a realm of serene enchantment with our Gentle Awakening candle – a symphony of lavender, fir needle, and cedarwood essential oils awaits, delicately blending the soothing tranquility of lavender with the grounding embrace of forest trees.

The lid unveils a magical scene butterflies dance near a rainbow, crystallined clouds paint the sky, and a heart temple floats above forested purple mountains. Adorned with amethyst, green aventurine, and lavender flowers Crafted with the intention of fostering compassion, peace, and comfort, this candle is a gentle reminder to embrace moments of tranquility.