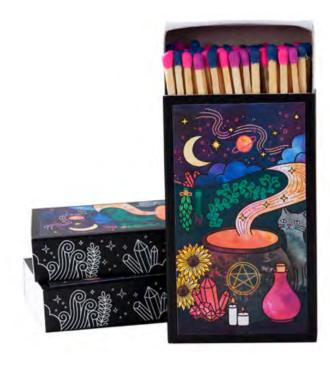

# **STRIKE A SPARK** OF MAGIC WITH OUR **CANDLE MATCHES**

+ 23

Introducing our Deluxe Candle Matches, a perfect blend of artistry and functionality. Crafted with reusable cardboard, each matchbox features original watercolor artwork on the front and magical white line art on one side. The box includes a striking strip for easy use, making it a delightful addition to any setting.

Each matchbox is a testimony to our commitment to quality and creativity, with the artwork crafted in the heart of Portland, Oregon, and the matches meticulously made in India. Elevate your retail experience with our Deluxe Candle Matches, where beauty meets functionality.

Features: 4" matchsticks adorned with vibrant pink, purple, and blue tips Matchbox Size: 4-5/16" x 2-5/8" x 13/16" Quantity: Approx. 60 safety matches

> PRICING Deluxe Matchboxes: \$4.50 each / \$9.00 SRP

# DELUXE MATCHBOXES

THE MOON RBM004 - Deluxe Matchbox

THE SUN RBSU04 - Deluxe Matchbox

SOLSTICE WISH (PEACE ON EARTH) RBSW04 - Deluxe Matchbox

WITCH'S BREW RBWB04 - Deluxe Matchbox

STAY COZY RBSC04 - Deluxe Matchbox