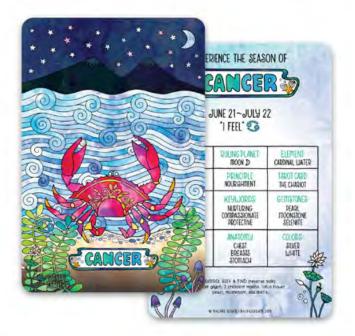

# **DISCOVER THE** COSMOS WITH OUR ZODIAC **MINI ART PRINTS**

+ 2/3

A fusion of traditional watercolor and digital illustration capturing the essence of each zodiac sign, these double-sided prints showcase vibrant animal representations, embracing the spirit of the astrological realm.

On the flip side, delve into a correspondences chart that guides you through the zodiac's seasonal energy, astrological houses, ruling planets, and more. Elevate your cosmic knowledge with insights into tarot cards, scents, gemstones, and plants associated with each sign. The colorful, art nouveau-inspired illustrations and informative charts make these prints not just decorative but also insightful companions to your astrological journey.

Printed on thick, silk-coated card stock in Portland, Oregon, each 4"x6" print boasts rounded corners for a touch of elegance. The collection includes 13 individual prints, one for each zodiac sign, along with an extra print featuring the zodiac wheel and an illustration key for astrological houses and planets.

\*

Packaged in clear sleeves with an accompanying info sticker, these Zodiac Mini Art Prints are perfect for those seeking a cosmic touch to their decor or a unique gift for astrology enthusiasts.

> PRICING Mini Art Prints: \$2.50 each / \$5.00 SRP

CANCER RBZ04 - 4x6 Mini Art Print

SCORPIO RBZ08 - 4x6 Mini Art Print