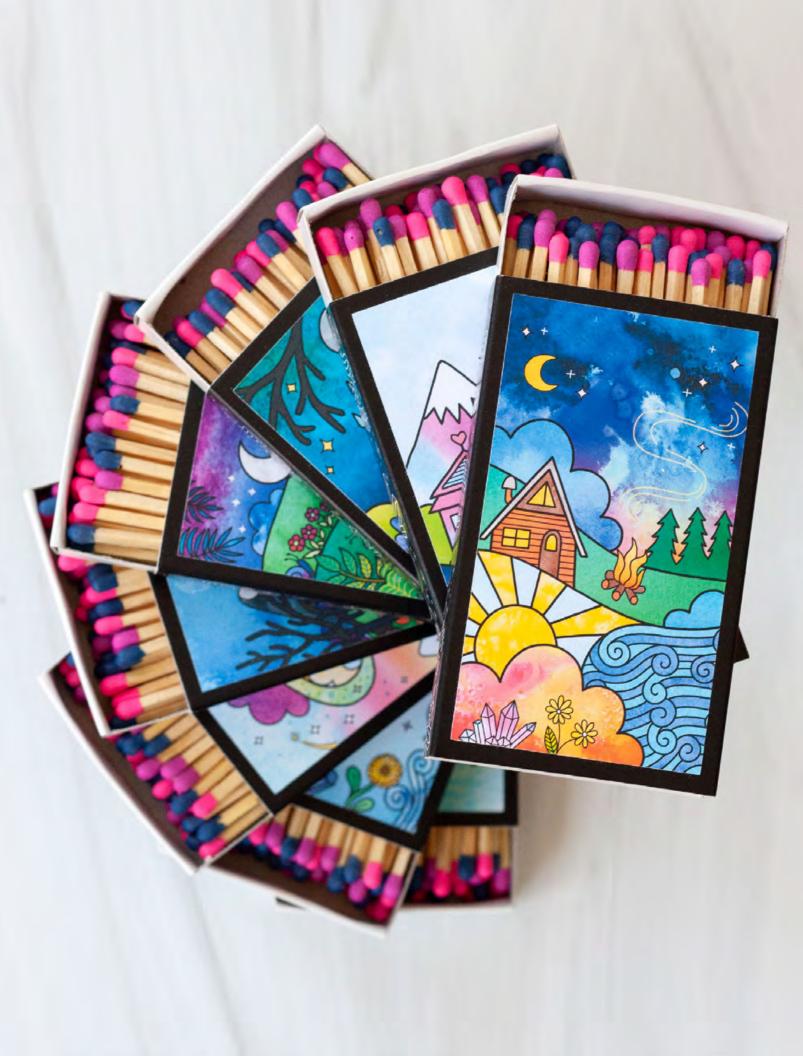

# **STRIKE A SPARK** OF MAGIC WITH OUR **CANDLE MATCHES**

+ 23

Introducing our Deluxe Candle Matches, a perfect blend of artistry and functionality. Crafted with reusable cardboard, each matchbox features original watercolor artwork on the front and magical white line art on one side. The box includes a striking strip for easy use, making it a delightful addition to any setting.

Each matchbox is a testimony to our commitment to quality and creativity, with the artwork crafted in the heart of Portland, Oregon, and the matches meticulously made in India. Elevate your retail experience with our Deluxe Candle Matches, where beauty meets functionality.

Features: 4" matchsticks adorned with vibrant pink, purple, and blue tips Matchbox Size: 4-5/16" x 2-5/8" x 13/16" Quantity: Approx. 60 safety matches

> PRICING Deluxe Matchboxes: \$4.50 each / \$9.00 SRP