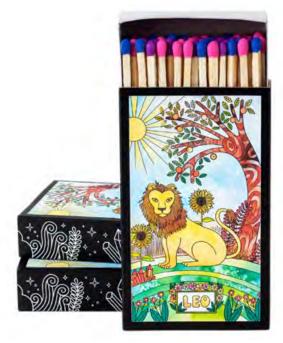

# ZODIAC MATCHBOXES

ARIES RBZ15 - Deluxe Matchbox

TAURUS RBZ16 - Deluxe Matchbox

LEO RBZ19 - Deluxe Matchbox

GEMINI RBZ17 - Deluxe Matchbox

CANCER RBZ18 - Deluxe Matchbox

LIBRA RBZ21 - Deluxe Matchbox

VIRGO RBZ20 - Deluxe Matchbox