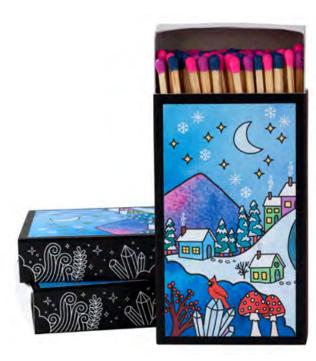

## Falling Snow -Floral & Peppermint

**RBFS01** - Falling Snow is a delightful symphony of ylang-ylang, peppermint, and ho wood, creating a magical blend that transports you to a winter wonderland. The top is adorned with gemstones, delicate cornflower petals, and a sprinkle of German glass glitter, creating a sensory experience that sparkles with holiday magic.

The art on the lid depicts a serene winter village at night, where the warm glow of lights illuminates cozy homes, and smoke curls from chimneys into the starry sky. Above, a crescent moon and snowflakes dance in the dark canvas, casting a tranquil ambiance. In the foreground, a red cardinal perches on an iridescent crystal near the edge of the forest, adding a touch of nature's beauty to this festive scene.

# DELUXE MATCHBOXES

THE MOON RBM004 - Deluxe Matchbox

THE SUN RBSU04 - Deluxe Matchbox

SOLSTICE WISH (PEACE ON EARTH) RBSW04 - Deluxe Matchbox

WITCH'S BREW RBWB04 - Deluxe Matchbox

STAY COZY RBSC04 - Deluxe Matchbox