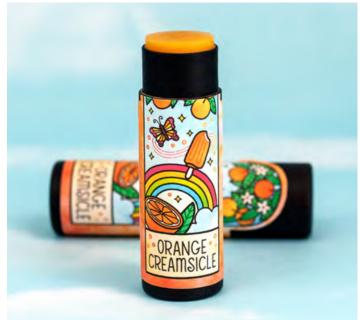

## Orange Creamsicle - Calendula Infused

RBLB02 - Crafted with Apricot Kernel Oil, Jojoba Oil, Organic Virgin Fair Trade Shea Butter, Organic Mango Butter, Candelilla Wax, Organic Calendula Flowers, Vitamin E Oil, Essential Oils of Sweet Orange and Vanilla Absolute.