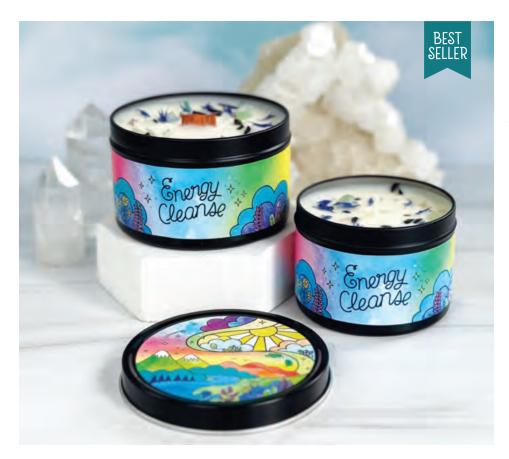

## Energy Cleanse Candle -Lemongrass & Herb

**RBEC01** - Embark on a rejuvenating journey with our Energy Cleanse candle – a harmonious blend of lemongrass, lavender, tea tree, and sage invites you into a fragrant embrace that uplifts the heart, cleanses energy fields, and protects the spirit.

Adorned with rainbow fluorite and black tourmaline gemstones, complemented by scattered cornflower petals. The artistry on the lid transports you to a vivid landscape—majestic mountains, rolling hills, and a flowing river under a sky painted with sunset hues. A swoosh of magical energies directs crystal-lined clouds to reveal a beaming sun, creating an ethereal dance that mirrors the transformative power within.