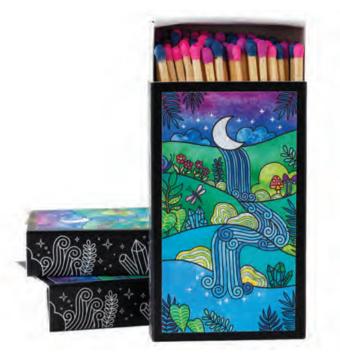

# Verdant Renewal Candle -Mint & Herb

**RBVR01** - Immerse yourself in the refreshing oasis of Verdant Renewal, a cool, invigorating blend of peppermint, bergamot mint, eucalyptus and rosemary.

Adorned with lapis lazuli and green aventurine gemstones, complemented by delicate yarrow leaves and flowers. The lid of the candle tin unveils a mesmerizing scene – a crescent moon resting atop a flowing waterfall, surrounded by lush greenery, snails, dragonflies, mushrooms, and moss. The waterfall cascades into a pool of sparkling blue water, inviting you to connect with the renewing energies of nature.

# **STRIKE A SPARK** OF MAGIC WITH OUR **CANDLE MATCHES**

+ 23

Introducing our Deluxe Candle Matches, a perfect blend of artistry and functionality. Crafted with reusable cardboard, each matchbox features original watercolor artwork on the front and magical white line art on one side. The box includes a striking strip for easy use, making it a delightful addition to any setting.

Each matchbox is a testimony to our commitment to quality and creativity, with the artwork crafted in the heart of Portland, Oregon, and the matches meticulously made in India. Elevate your retail experience with our Deluxe Candle Matches, where beauty meets functionality.

Features: 4" matchsticks adorned with vibrant pink, purple, and blue tips Matchbox Size: 4-5/16" x 2-5/8" x 13/16" Quantity: Approx. 60 safety matches

> PRICING Deluxe Matchboxes: \$4.50 each / \$9.00 SRP