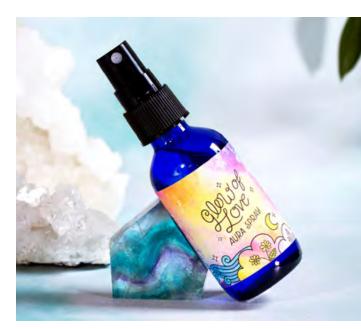

### Glow of Love - Ylang Ylang & Spice

**RBGL02** - Crafted with distilled water, alcohol, gem essences (rose quartz, carnelian) and essential oils (ylang-ylang, cinnamon, clove). This Aura Spray is a powerful reminder of your inner strength and passion.