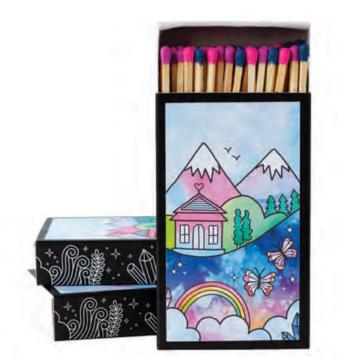

# **STRIKE A SPARK** OF MAGIC WITH OUR **CANDLE MATCHES**

+ 23

Introducing our Deluxe Candle Matches, a perfect blend of artistry and functionality. Crafted with reusable cardboard, each matchbox features original watercolor artwork on the front and magical white line art on one side. The box includes a striking strip for easy use, making it a delightful addition to any setting.

Each matchbox is a testimony to our commitment to quality and creativity, with the artwork crafted in the heart of Portland, Oregon, and the matches meticulously made in India. Elevate your retail experience with our Deluxe Candle Matches, where beauty meets functionality.

Features: 4" matchsticks adorned with vibrant pink, purple, and blue tips Matchbox Size: 4-5/16" x 2-5/8" x 13/16" Quantity: Approx. 60 safety matches

> PRICING Deluxe Matchboxes: \$4.50 each / \$9.00 SRP