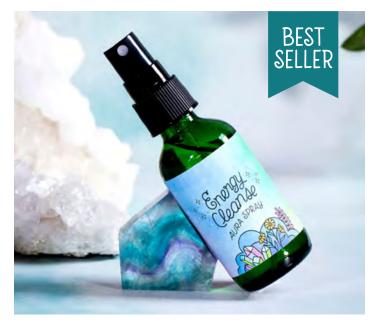

### Energy Cleanse - Lemongrass & Herb

**RBEC02** - Crafted with distilled water, alcohol, gem essences (rainbow fluorite, black tourmaline) and essential oils (lemongrass, lavender, tea tree and sage). This Aura Spray cleanses and revitalizes your energy and space.