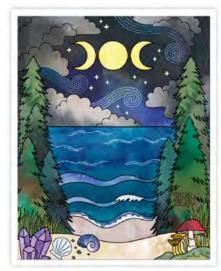

## The Moon Candle -Lemon, Cypress & Lavender

**RBMN01** - Experience the tranquil allure of The Moon candle, capturing the essence of a cool night under the celestial glow. The bright zest of lemon illuminates the blend like moonlight, intertwining with green, woody notes of cypress, cedarwood, and ho wood. Enhanced by the soothing embrace of lavender, this fragrance inspires a sense of mystery, peace, and serenity.