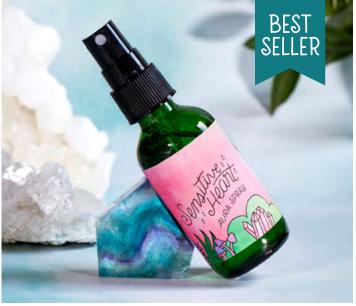

# ELEVATE YOUR ENERGY WITH AURA SPRAYS

Immerse yourself in the enchanting world of our handmade Aura Sprays, skillfully crafted in small batches with the purest natural ingredients. Infused with loving intention, each spray boasts the transformative power of full moon gem essences and pure essential oils.

Our 2oz colored glass spray bottles not only preserve the potency of each blend but also add a touch of charm to your self-care routine. Adorned with illustrated watercolor labels, each bottle features a corresponding affirmation, inviting you to embrace positive energy and well-being.

## Sensitive Heart - Rose & Grapefruit

RBSH02 - Crafted with distilled water, alcohol, gem essences (peridot, rose quartz) and essential oils (rose geranium, lavender, grapefruit). This Aura Spray is a gentle reminder to embrace your true self.