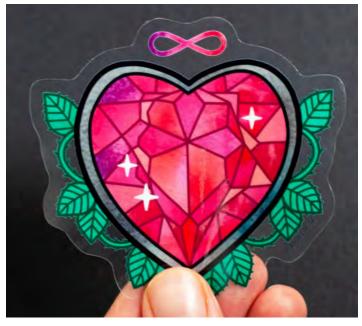

# VINYL STICKERS

Elevate your belongings with our enchanting die-cut, clear vinyl stickers. Featuring captivating watercolor artwork with gemstone and nature-inspired themes, these durable stickers are UV protected and waterproof. Add a touch of magic to notebooks, water bottles, and more, transforming your surroundings with artistic wonder.

GEMSTONE HEART STICKER **RBS05** Size: inches

PLANT MAGIC STICKER **RBS06** Size: 4 x 3 inches

ROSE QUARTZ GEM STICKER RBS01 Size: 3.5 x 2.5 inches

CRYSTAL QUARTZ GEM STICKER **RBS02** Size: 3.375 x 2.875 inches