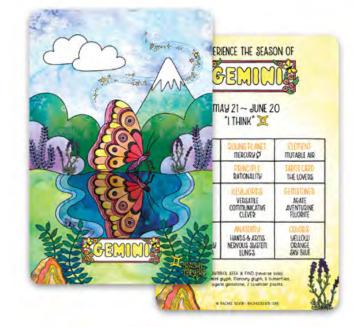

# ZODIAC MATCHBOXES

ARIES RBZ15 - Deluxe Matchbox

TAURUS RBZ16 - Deluxe Matchbox

LEO RBZ19 - Deluxe Matchbox

GEMINI RBZ17 - Deluxe Matchbox

CANCER RBZ18 - Deluxe Matchbox

LIBRA RBZ21 - Deluxe Matchbox

VIRGO RBZ20 - Deluxe Matchbox

# **DISCOVER THE** COSMOS WITH OUR ZODIAC **MINI ART PRINTS**

+ 2/3

A fusion of traditional watercolor and digital illustration capturing the essence of each zodiac sign, these double-sided prints showcase vibrant animal representations, embracing the spirit of the astrological realm.

On the flip side, delve into a correspondences chart that guides you through the zodiac's seasonal energy, astrological houses, ruling planets, and more. Elevate your cosmic knowledge with insights into tarot cards, scents, gemstones, and plants associated with each sign. The colorful, art nouveau-inspired illustrations and informative charts make these prints not just decorative but also insightful companions to your astrological journey.

Printed on thick, silk-coated card stock in Portland, Oregon, each 4"x6" print boasts rounded corners for a touch of elegance. The collection includes 13 individual prints, one for each zodiac sign, along with an extra print featuring the zodiac wheel and an illustration key for astrological houses and planets.

# ZODIAC MINI ART PRINTS

ARIES RBZ01 - 4x6 Mini Art Print

TAURUS RBZ02 - 4x6 Mini Art Print

GEMINI RBZ03 - 4x6 Mini Art Print

LEO RBZO5 - 4x6 Mini Art Print VIRGO RBZ06 - 4x6 Mini Art Print LIBRA RBZ07 - 4x6 Mini Art Print