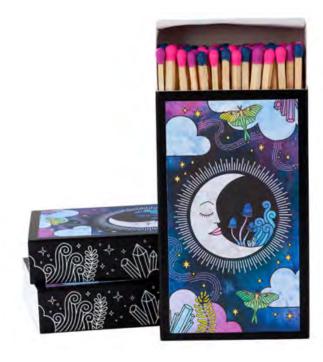

## The Moon Candle -Lemon, Cypress & Lavender

**RBMN01** - Experience the tranquil allure of The Moon candle, capturing the essence of a cool night under the celestial glow. The bright zest of lemon illuminates the blend like moonlight, intertwining with green, woody notes of cypress, cedarwood, and ho wood. Enhanced by the soothing embrace of lavender, this fragrance inspires a sense of mystery, peace, and serenity.

Adorned with amethyst, moonstone, and amazonite gemstones, along with mugwort and a sprinkle of German glass glitter. The artistic lid, inspired by the Moon's symbolism of mystery, dreams, instinct, and emotions, beckons you to explore the hidden truths within and enhance your intuitive journey.

# **STRIKE A SPARK** OF MAGIC WITH OUR **CANDLE MATCHES**

+ 23

Introducing our Deluxe Candle Matches, a perfect blend of artistry and functionality. Crafted with reusable cardboard, each matchbox features original watercolor artwork on the front and magical white line art on one side. The box includes a striking strip for easy use, making it a delightful addition to any setting.

Each matchbox is a testimony to our commitment to quality and creativity, with the artwork crafted in the heart of Portland, Oregon, and the matches meticulously made in India. Elevate your retail experience with our Deluxe Candle Matches, where beauty meets functionality.

Features: 4" matchsticks adorned with vibrant pink, purple, and blue tips Matchbox Size: 4-5/16" x 2-5/8" x 13/16" Quantity: Approx. 60 safety matches

> PRICING Deluxe Matchboxes: \$4.50 each / \$9.00 SRP