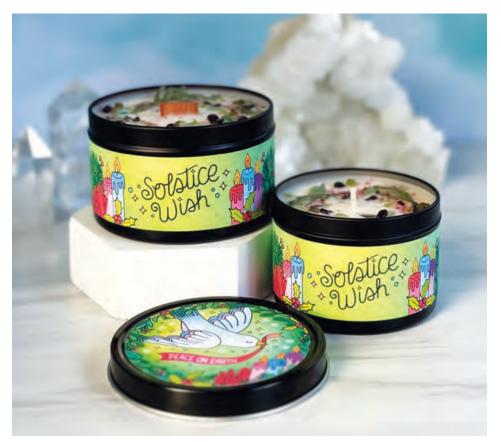

## Solstice Wish -Cedar & Frankincense

**RBSW01** - Embrace the spirit of the season with our special edition Solstice Wish aromatherapy candle, capturing the essence of fragrant cedar and pine boughs illuminated by the sacred glow of frankincense and clove spice. Infused with gemstones, cedar leaves, and a touch of German glass glitter, it transforms your space into a festive sanctuary.

The lid of this holiday treasure features a graceful white dove in mid-flight, carrying a red ribbon inscribed with the words "Peace on Earth." Adorned with a festive wreath, crystals, and softly lit candles, the scene is embraced by stars and snowflakes. Illuminate your space with the Solstice Wish candle, inviting the enchantment of the season and embodying the spirit of peace and joy.