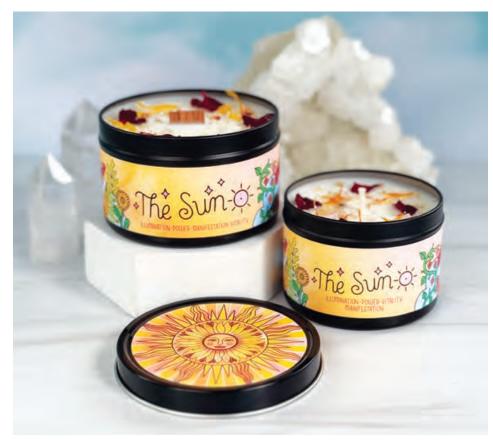

# The Sun Candle -Sweet Orange & Floral

**RBSN01** - Bask in the radiant warmth of The Sun candle, where the aroma transports you to a magical garden on a blissful summer day. Sun-kissed oranges harmonize with intoxicating florals, weaving a fragrant tapestry entwined with warm, captivating notes of frankincense and cinnamon.

The lid of the candle unveils a stylized sun, featuring a cheerful, smiling sunflower at its center. Surrounded by ruby red crystals, this artistic representation captures the vibrant energy of the Sun. The top is adorned with citrine, carnelian, and rose quartz gemstones, along with delicate rose and calendula petals, and a sprinkle of German glass glitter.