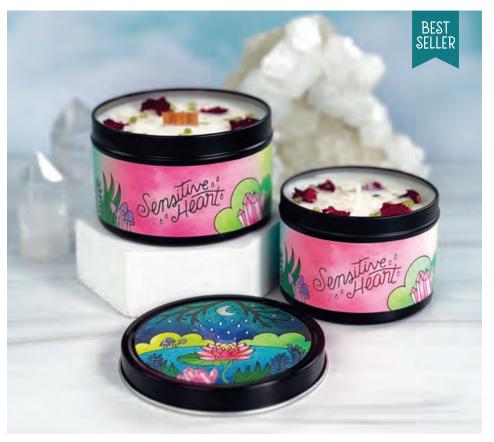

# Sensitive Heart Candle -Rose & Grapefruit

**RBSH01** - Embrace tranquility with our Sensitive Heart candle — a harmonious blend of rose geranium, lavender, and grapefruit essential oils, setting the scene for emotional healing and selfcare.

Adorned with rose quartz and peridot pebbles, and scattered rose petals. The lid unveils an illustration of a pink lotus floating in a serene pool surrounded by nature's embrace. Bare tree branches frame a crescent moon, releasing tears that gently fall. Illuminate your space with the magical essence of Sensitive Heart, where beauty meets intention in every flicker.