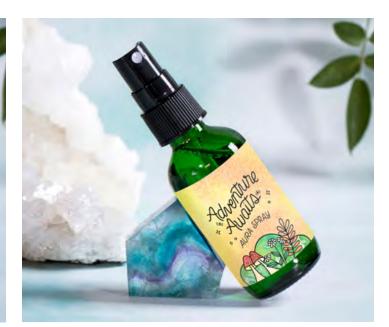

# ELEVATE YOUR ENERGY WITH AURA SPRAYS

Immerse yourself in the enchanting world of our handmade Aura Sprays, skillfully crafted in small batches with the purest natural ingredients. Infused with loving intention, each spray boasts the transformative power of full moon gem essences and pure essential oils.

Our 2oz colored glass spray bottles not only preserve the potency of each blend but also add a touch of charm to your self-care routine. Adorned with illustrated watercolor labels, each bottle features a corresponding affirmation, inviting you to embrace positive energy and well-being.

## Adventure Awaits - Citronella & Woodsy

PLANT

LANI

MAGIC DERFUME

floral + spice

A

PLANT MAGIC PERFUME

PLANT