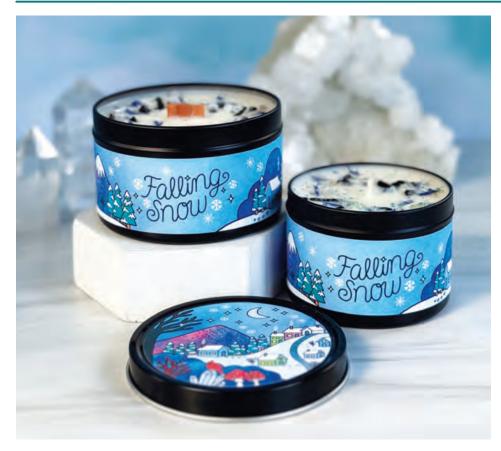

## Falling Snow -Floral & Peppermint

**RBFS01** - Falling Snow is a delightful symphony of ylang-ylang, peppermint, and ho wood, creating a magical blend that transports you to a winter wonderland. The top is adorned with gemstones, delicate cornflower petals, and a sprinkle of German glass glitter, creating a sensory experience that sparkles with holiday magic.

The art on the lid depicts a serene winter village at night, where the warm glow of lights illuminates cozy homes, and smoke curls from chimneys into the starry sky. Above, a crescent moon and snowflakes dance in the dark canvas, casting a tranquil ambiance. In the foreground, a red cardinal perches on an iridescent crystal near the edge of the forest, adding a touch of nature's beauty to this festive scene.