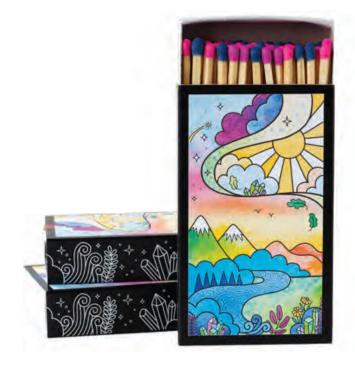

# **STRIKE A SPARK** OF MAGIC WITH OUR **CANDLE MATCHES**

+ 23

Introducing our Deluxe Candle Matches, a perfect blend of artistry and functionality. Crafted with reusable cardboard, each matchbox features original watercolor artwork on the front and magical white line art on one side. The box includes a striking strip for easy use, making it a delightful addition to any setting.

Each matchbox is a testimony to our commitment to quality and creativity, with the artwork crafted in the heart of Portland, Oregon, and the matches meticulously made in India. Elevate your retail experience with our Deluxe Candle Matches, where beauty meets functionality.

Features: 4" matchsticks adorned with vibrant pink, purple, and blue tips Matchbox Size: 4-5/16" x 2-5/8" x 13/16" Quantity: Approx. 60 safety matches

> PRICING Deluxe Matchboxes: \$4.50 each / \$9.00 SRP