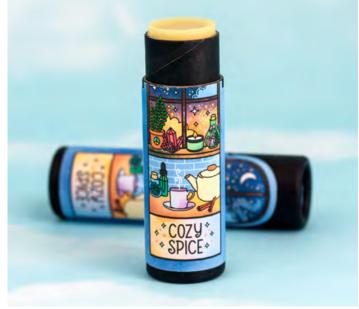

# Cozy Spice - Chamomile Infused

RBLB06 - Crafted with Apricot Kernel Oil, Jojoba Oil, Organic Virgin Fair Trade Shea Butter, Organic Mango Butter, Candelilla Wax, Organic Chamomile Flowers, Vitamin E Oil, Essential Oils of Cinnamon Leaf and Vanilla Absolute.