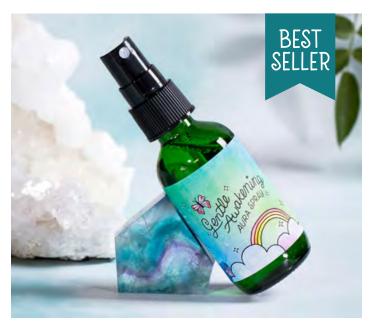

### Gentle Awakening - Lavender & Woodsy

RBGA02 - Crafted with distilled water, alcohol, gem essences (amethyst, green aventurine) and essential oils (lavender, fir needle, cedarwood). This Aura Spray is your daily dose of calm and renewal