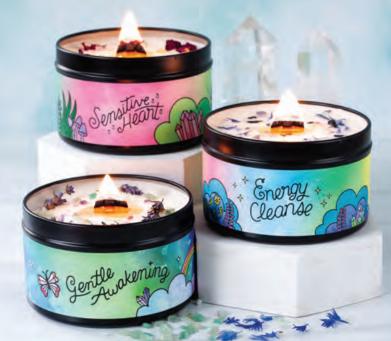

# TRANSFORM YOUR SPACE WITH THE MAGIC OF **AROMATHERAPY CANDLES**

Indulge in the enchantment of our Magic Aromatherapy Candles, meticulously handcrafted in small batches with the purest natural ingredients. Each candle is a testament to intentional crafting, infused with the soothing energy of crystal pebbles and the delicate fragrance of flowers harvested from Rachel's urban garden in Portland, Oregon.

Encased in a sleek black tin adorned with original artwork, our candles are not just sources of light but captivating pieces of art. The soy wax and cotton or crackling wooden wick combination ensures a clean, ecofriendly burn, allowing you to revel in the gentle flicker of flame.

5oz tin with natural cotton wick -2 inches (depth) x 2 3/4 inches (diameter) Burns for 30+ Hours

7oz tin with crackling wooden wick -2 inches (depth) x 3 1/8 inches (diameter) Burns for 35+ Hours

5oz Tin Candles - \$12.00 each / \$24.00 SRP 7oz Tin Candles - \$13.50 each / \$27.00 SRP X