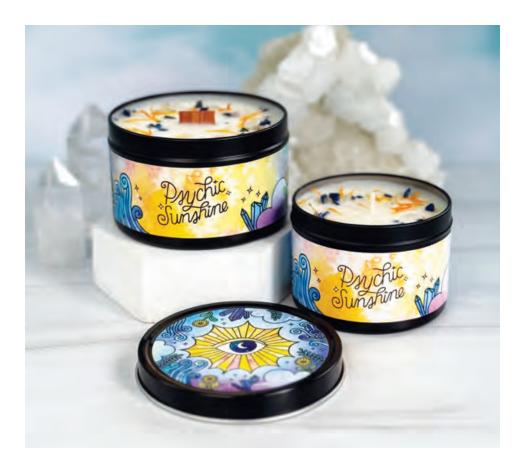

# 

**RBPS01** - Experience the enchantment of our Psychic Sunshine candle, an invigorating blend of sweet orange, grapefruit, fir needle, and cedarwood creates a fragrant haven that feels like a burst of sunlight for your senses.

Adorned with crystal quartz and lapis lazuli gemstones, complemented by scattered calendula petals. The lid of the candle features a radiant eye shining like the sun illuminating a wreath of fluffy clouds, marigold flowers, shining blue gemstones, creeping ferns, and waves of fresh water. This artful representation captures the essence of Psychic Sunshine, inviting clarity and insight into your space.