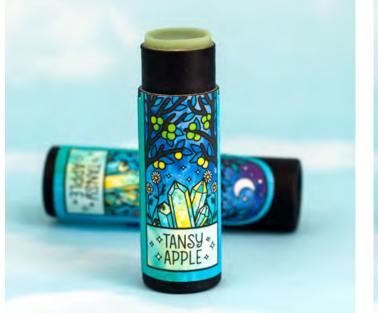

## Tansy Apple - Chamomile Infused

RBLB05 - Crafted with Apricot Kernel Oil, Jojoba Oil, Organic Virgin Fair Trade Shea Butter, Organic Mango Butter, Candelilla Wax, Organic Chamomile Flowers, Vitamin E Oil, Essential Oils of Blue Tansy and Roman Chamomile.