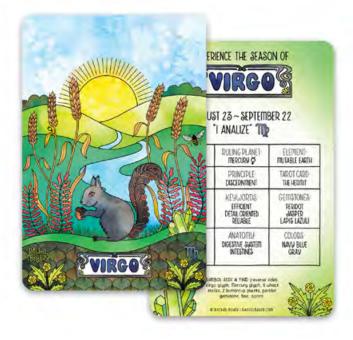

# **DISCOVER THE** COSMOS WITH OUR ZODIAC **MINI ART PRINTS**

+ 2/3

A fusion of traditional watercolor and digital illustration capturing the essence of each zodiac sign, these double-sided prints showcase vibrant animal representations, embracing the spirit of the astrological realm.

On the flip side, delve into a correspondences chart that guides you through the zodiac's seasonal energy, astrological houses, ruling planets, and more. Elevate your cosmic knowledge with insights into tarot cards, scents, gemstones, and plants associated with each sign. The colorful, art nouveau-inspired illustrations and informative charts make these prints not just decorative but also insightful companions to your astrological journey.

Printed on thick, silk-coated card stock in Portland, Oregon, each 4"x6" print boasts rounded corners for a touch of elegance. The collection includes 13 individual prints, one for each zodiac sign, along with an extra print featuring the zodiac wheel and an illustration key for astrological houses and planets.

\*

Packaged in clear sleeves with an accompanying info sticker, these Zodiac Mini Art Prints are perfect for those seeking a cosmic touch to their decor or a unique gift for astrology enthusiasts.

> PRICING Mini Art Prints: \$2.50 each / \$5.00 SRP

# ZODIAC MINI ART PRINTS

ARIES RBZ01 - 4x6 Mini Art Print

TAURUS RBZ02 - 4x6 Mini Art Print

GEMINI RBZ03 - 4x6 Mini Art Print

LEO RBZO5 - 4x6 Mini Art Print VIRGO RBZ06 - 4x6 Mini Art Print LIBRA RBZ07 - 4x6 Mini Art Print