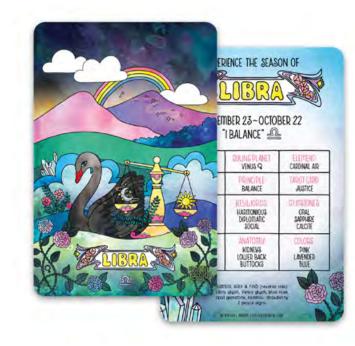

# **DISCOVER THE** COSMOS WITH OUR ZODIAC **MINI ART PRINTS**

+ 2/3

A fusion of traditional watercolor and digital illustration capturing the essence of each zodiac sign, these double-sided prints showcase vibrant animal representations, embracing the spirit of the astrological realm.

On the flip side, delve into a correspondences chart that guides you through the zodiac's seasonal energy, astrological houses, ruling planets, and more. Elevate your cosmic knowledge with insights into tarot cards, scents, gemstones, and plants associated with each sign. The colorful, art nouveau-inspired illustrations and informative charts make these prints not just decorative but also insightful companions to your astrological journey.

Printed on thick, silk-coated card stock in Portland, Oregon, each 4"x6" print boasts rounded corners for a touch of elegance. The collection includes 13 individual prints, one for each zodiac sign, along with an extra print featuring the zodiac wheel and an illustration key for astrological houses and planets.

\*

Packaged in clear sleeves with an accompanying info sticker, these Zodiac Mini Art Prints are perfect for those seeking a cosmic touch to their decor or a unique gift for astrology enthusiasts.

> PRICING Mini Art Prints: \$2.50 each / \$5.00 SRP

# ZODIAC MINI ART PRINTS

ARIES RBZ01 - 4x6 Mini Art Print

TAURUS RBZ02 - 4x6 Mini Art Print

GEMINI RBZ03 - 4x6 Mini Art Print

LEO RBZO5 - 4x6 Mini Art Print VIRGO RBZ06 - 4x6 Mini Art Print LIBRA RBZ07 - 4x6 Mini Art Print