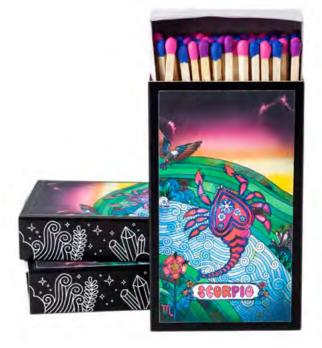

# **STRIKE A SPARK** OF MAGIC WITH OUR **CANDLE MATCHES**

+ 23

Introducing our Deluxe Candle Matches, a perfect blend of artistry and functionality. Crafted with reusable cardboard, each matchbox features original watercolor artwork on the front and magical white line art on one side. The box includes a striking strip for easy use, making it a delightful addition to any setting.

# ZODIAC MATCHBOXES

ARIES RBZ15 - Deluxe Matchbox

TAURUS RBZ16 - Deluxe Matchbox

LEO RBZ19 - Deluxe Matchbox

GEMINI RBZ17 - Deluxe Matchbox

CANCER RBZ18 - Deluxe Matchbox

LIBRA RBZ21 - Deluxe Matchbox

VIRGO RBZ20 - Deluxe Matchbox

SCORPIO RBZ22 - Deluxe Matchbox