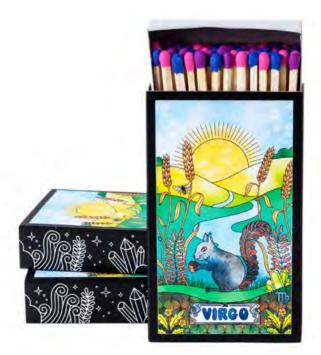

# **STRIKE A SPARK** OF MAGIC WITH OUR **CANDLE MATCHES**

+ 23

Introducing our Deluxe Candle Matches, a perfect blend of artistry and functionality. Crafted with reusable cardboard, each matchbox features original watercolor artwork on the front and magical white line art on one side. The box includes a striking strip for easy use, making it a delightful addition to any setting.

# ZODIAC MATCHBOXES

ARIES RBZ15 - Deluxe Matchbox

TAURUS RBZ16 - Deluxe Matchbox

LEO RBZ19 - Deluxe Matchbox

GEMINI RBZ17 - Deluxe Matchbox

CANCER RBZ18 - Deluxe Matchbox

LIBRA RBZ21 - Deluxe Matchbox

VIRGO RBZ20 - Deluxe Matchbox