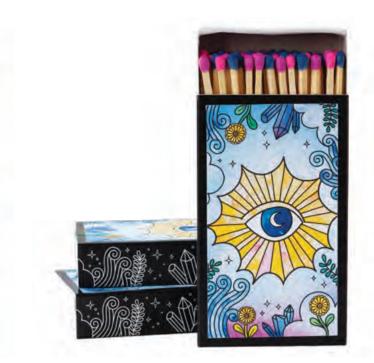

# 

**RBPS01** - Experience the enchantment of our Psychic Sunshine candle, an invigorating blend of sweet orange, grapefruit, fir needle, and cedarwood creates a fragrant haven that feels like a burst of sunlight for your senses.

Adorned with crystal quartz and lapis lazuli gemstones, complemented by scattered calendula petals. The lid of the candle features a radiant eye shining like the sun illuminating a wreath of fluffy clouds, marigold flowers, shining blue gemstones, creeping ferns, and waves of fresh water. This artful representation captures the essence of Psychic Sunshine, inviting clarity and insight into your space.