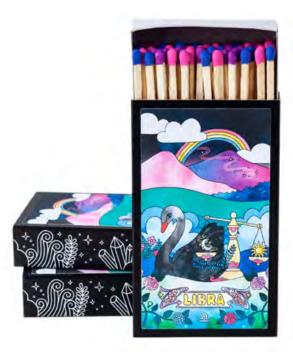

# **STRIKE A SPARK** OF MAGIC WITH OUR **CANDLE MATCHES**

+ 23

Introducing our Deluxe Candle Matches, a perfect blend of artistry and functionality. Crafted with reusable cardboard, each matchbox features original watercolor artwork on the front and magical white line art on one side. The box includes a striking strip for easy use, making it a delightful addition to any setting.

# ZODIAC MATCHBOXES

ARIES RBZ15 - Deluxe Matchbox

TAURUS RBZ16 - Deluxe Matchbox

LEO RBZ19 - Deluxe Matchbox

GEMINI RBZ17 - Deluxe Matchbox

CANCER RBZ18 - Deluxe Matchbox

LIBRA RBZ21 - Deluxe Matchbox

VIRGO RBZ20 - Deluxe Matchbox