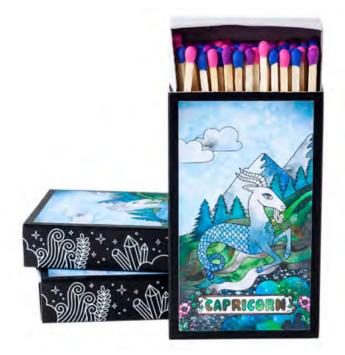

# **STRIKE A SPARK** OF MAGIC WITH OUR **CANDLE MATCHES**

+ 23

Introducing our Deluxe Candle Matches, a perfect blend of artistry and functionality. Crafted with reusable cardboard, each matchbox features original watercolor artwork on the front and magical white line art on one side. The box includes a striking strip for easy use, making it a delightful addition to any setting.

Each matchbox is a testimony to our commitment to quality and creativity, with the artwork crafted in the heart of Portland, Oregon, and the matches meticulously made in India. Elevate your retail experience with our Deluxe Candle Matches, where beauty meets functionality.

Features: 4" matchsticks adorned with vibrant pink, purple, and blue tips Matchbox Size: 4-5/16" x 2-5/8" x 13/16" Quantity: Approx. 60 safety matches

> PRICING Deluxe Matchboxes: \$4.50 each / \$9.00 SRP

# ZODIAC MATCHBOXES

SAGITTARIUS RBZ23 - Deluxe Matchbox

CAPRICORN RBZ24 - Deluxe Matchbox

AQUARIUS RBZ25 - Deluxe Matchbox

PISCES RBZ26 - Deluxe Matchbox