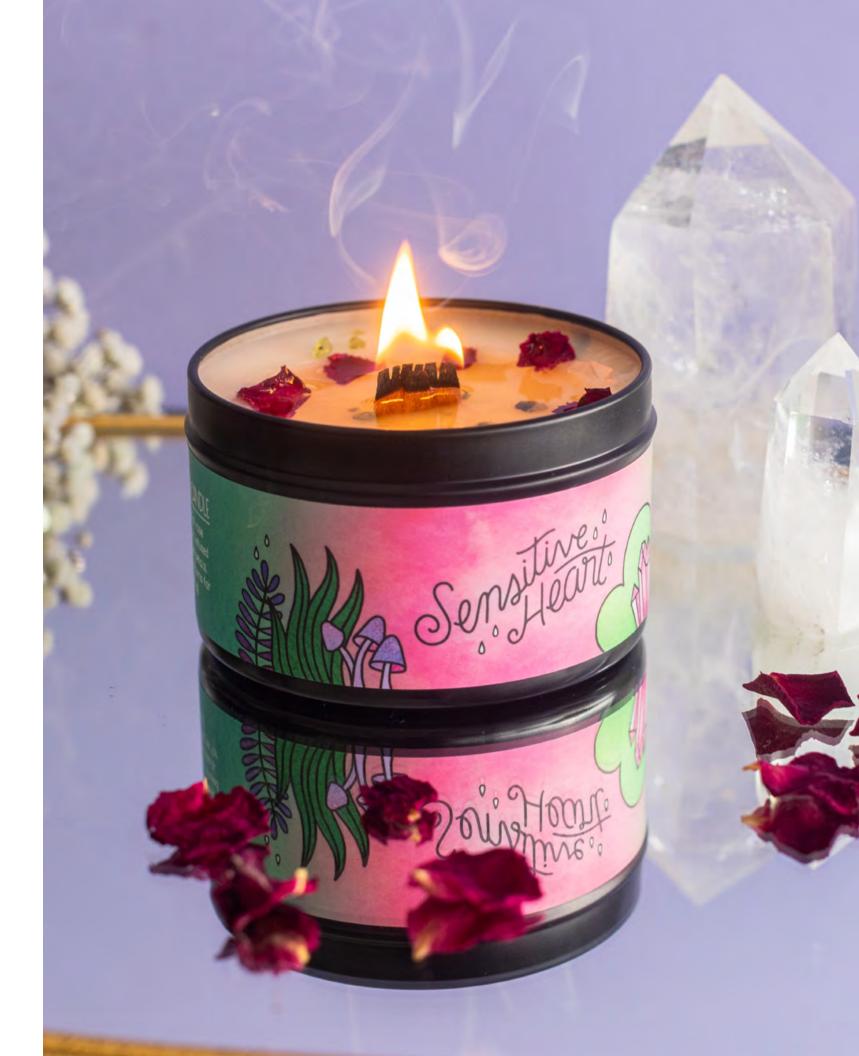

# Sensitive Heart Candle -Rose & Grapefruit

**RBSH01** - Embrace tranquility with our Sensitive Heart candle — a harmonious blend of rose geranium, lavender, and grapefruit essential oils, setting the scene for emotional healing and selfcare.

Adorned with rose quartz and peridot pebbles, and scattered rose petals. The lid unveils an illustration of a pink lotus floating in a serene pool surrounded by nature's embrace. Bare tree branches frame a crescent moon, releasing tears that gently fall. Illuminate your space with the magical essence of Sensitive Heart, where beauty meets intention in every flicker.