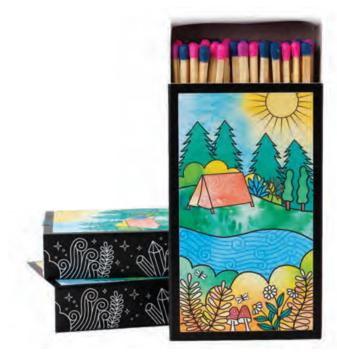

## Adventure Awaits Candle -Citronella & Woodsy

**RBAA01** - Set forth on a scented expedition with Adventures Awaits, a candle that not only keeps bugs at bay with citronella, pine, and cedarwood but also clears negativity, offering strength and protection.

Adorned with citrine and green aventurine gemstones, complimented by cedar leaves. The lid of the candle tin paints a picturesque scene – an orange tent pitched along the riverbank, embraced by forest trees. Growing ferns, red-capped mushrooms, and white daisies add a touch of natural charm, while the clear blue sky and shining sun above evoke a sense of endless possibilities.