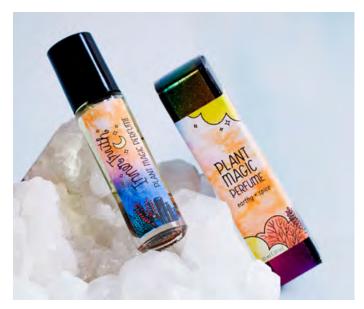

### Psychic Sunshine - Citrus & Woodsy

**RBPS03** - Crafted with organic sunflower oil, essential oils (grapefruit, orange, fir needle, cedarwood), calendula petals, gemstones (lapis lazuli, crystal quartz) and a touch of eco-friendly glitter dust.

DERFUME

PLANT

PERFUME

trus + har

Immerse yourself in the spellbinding essence of our handcrafted Plant Magic Perfumes. Each small batch is lovingly crafted with a blend of gemstones, essential oils, locally grown botanicals, and a touch of ecofriendly glitter dust, creating a harmonious symphony for your senses.

The 10ml (.33oz) glass bottles with stainless steel roller deliver a touch of luxury, while the black box, adorned with a colorful label and affirmation, adds an element of mystery to your sensory journey.

Engage in personal ritual by applying these magic elixirs to your pulse points, unlocking the full aromatherapy benefits and making each moment uniquely yours.

> PRICING Plant Magic Perfumes - \$9.00 each / \$18.00 SRP Plant Magic Perfume Testers - \$3.00 each