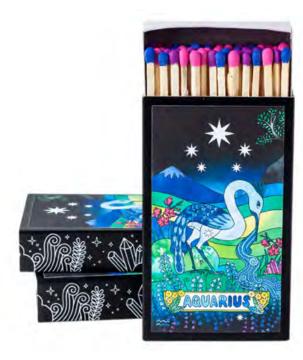

# **STRIKE A SPARK** OF MAGIC WITH OUR **CANDLE MATCHES**

+ 23

Introducing our Deluxe Candle Matches, a perfect blend of artistry and functionality. Crafted with reusable cardboard, each matchbox features original watercolor artwork on the front and magical white line art on one side. The box includes a striking strip for easy use, making it a delightful addition to any setting.

Each matchbox is a testimony to our commitment to quality and creativity, with the artwork crafted in the heart of Portland, Oregon, and the matches meticulously made in India. Elevate your retail experience with our Deluxe Candle Matches, where beauty meets functionality.

Features: 4" matchsticks adorned with vibrant pink, purple, and blue tips Matchbox Size: 4-5/16" x 2-5/8" x 13/16" Quantity: Approx. 60 safety matches

> PRICING Deluxe Matchboxes: \$4.50 each / \$9.00 SRP

# ZODIAC MATCHBOXES

SAGITTARIUS RBZ23 - Deluxe Matchbox

CAPRICORN RBZ24 - Deluxe Matchbox

AQUARIUS RBZ25 - Deluxe Matchbox

PISCES RBZ26 - Deluxe Matchbox