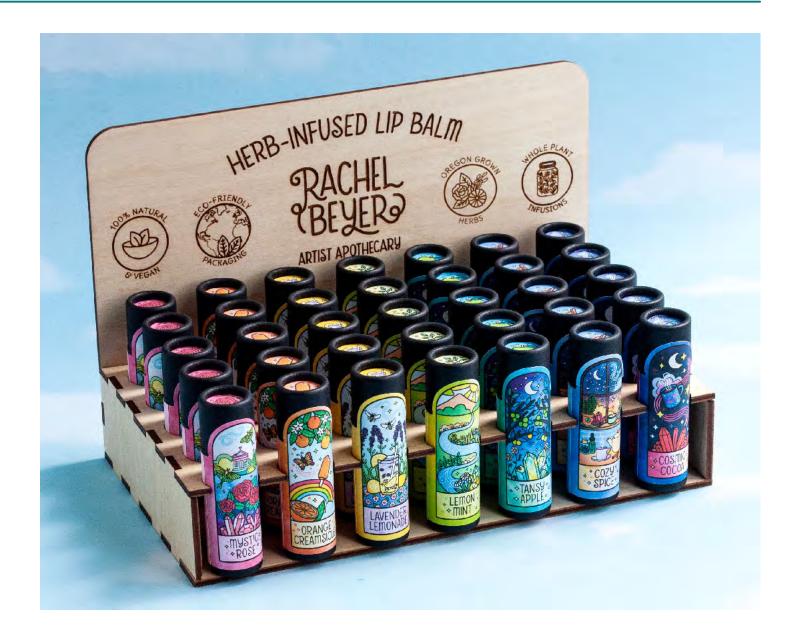

# **BOTANICAL BLISS** FOR YOUR LIPS

Infused with whole plant extracts from locally grown herbs, each lip balm is meticulously handcrafted in a blend of the finest oils, rich butters, vegan wax, and pure essential oils. This careful process results in luxurious hydration and nourishment for your lips. Our herb-infused lip balms not only offer potent healing benefits but also provide a sensory journey, inviting you to indulge in the magic of herbal wellness.

Our lip balms come in eco-friendly 10ml (.33oz) recycled paper tubes, which are compostable and biodegradable. Compared to standard plastic lip balm tubes holding just 0.15 oz, our packaging offers double the product while prioritizing sustainability.

# HERB-INFUSED LIP BALMS