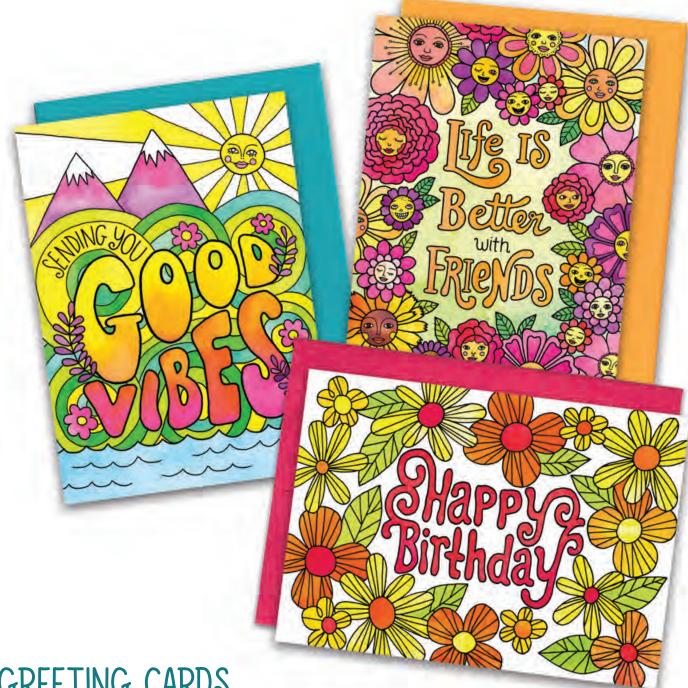

# GREETING CARDS

Brighten someone's day with our vibrant collection of 5x7 greeting cards. Each card features original, groovy watercolor illustrations, perfect for birthdays, love notes, holiday wishes, and more. Printed on high-quality matte card stock in Portland, OR, these cards are sure to uplift and inspire. Packaged in clear plastic sleeves with colorful envelopes, they're ready to spread joy wherever they go.

PRICING 5x7 Greeting Cards - \$2.25 each / \$4.50 SRP 4.25 x 5.5 Post Cards - \$1.50 each / \$3.00 SRP

HAPPY BIRTHDAY FLOWERS BDFLW - 5x7 Greeting Card

HAPPY BIRTHDAY SPACE BDSPC - 5x7 Greeting Card

HAVE A MAGICAL BIRTHDAY BDMAG - 5x7 Greeting Card

HAPPY BIRTHDAY PAISLEY BDPSL - 5x7 Greeting Card

SNAPPY BIRTHDAY TO YOU BDSNA - 5x7 Greeting Card

SENDING YOU GOOD VIBES VIBES - 5x7 Greeting Card

YOU MAKE ME SO HOPPY HOPPY - 5x7 Greeting Card

OWL ALWAYS LOVE YOU OWLYO - 5x7 Greeting Card

THE MOON THEMO - 5x7 Greeting Card

RAINBOW PEACE BIRD RPBRD - 5x7 Greeting Card

LIFE IS BETTER WITH FRIENDS LIBWF - 5x7 Greeting Card

THE SUN THESU - 5x7 Greeting Card