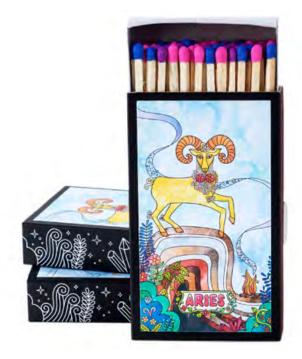

# ZODIAC MATCHBOXES

ARIES RBZ15 - Deluxe Matchbox

TAURUS RBZ16 - Deluxe Matchbox

LEO RBZ19 - Deluxe Matchbox

GEMINI RBZ17 - Deluxe Matchbox

CANCER RBZ18 - Deluxe Matchbox

LIBRA RBZ21 - Deluxe Matchbox

VIRGO RBZ20 - Deluxe Matchbox