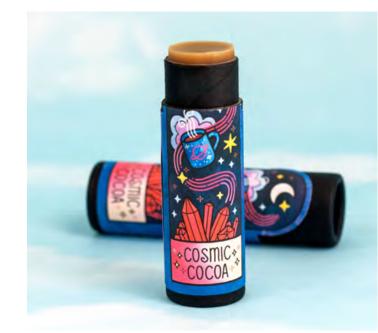

## Cosmic Cocoa - Calendula Infused

RBLB07 - Crafted with Apricot Kernel Oil, Jojoba Oil, Organic Virgin Fair Trade Shea Butter, Organic Mango Butter, Candelilla Wax, Organic Calendula Flowers, Vitamin E Oil, Essential Oils of Cacao and Vanilla Absolute.