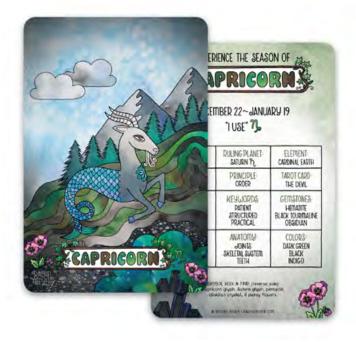

# **DISCOVER THE** COSMOS WITH OUR ZODIAC **MINI ART PRINTS**

+ 2/3

A fusion of traditional watercolor and digital illustration capturing the essence of each zodiac sign, these double-sided prints showcase vibrant animal representations, embracing the spirit of the astrological realm.

On the flip side, delve into a correspondences chart that guides you through the zodiac's seasonal energy, astrological houses, ruling planets, and more. Elevate your cosmic knowledge with insights into tarot cards, scents, gemstones, and plants associated with each sign. The colorful, art nouveau-inspired illustrations and informative charts make these prints not just decorative but also insightful companions to your astrological journey.

Printed on thick, silk-coated card stock in Portland, Oregon, each 4"x6" print boasts rounded corners for a touch of elegance. The collection includes 13 individual prints, one for each zodiac sign, along with an extra print featuring the zodiac wheel and an illustration key for astrological houses and planets.

# ZODIAC MINI ART PRINTS

SAGITTARIUS RBZ09 - 4x6 Mini Art Print

CAPRICORN RBZ10 - 4x6 Mini Art Print

AQUARIUS RBZ11 - 4x6 Mini Art Print

PISCES RBZ12 - 4x6 Mini Art Print

ASTROLOGY WHEEL RBZ13 - 4x6 Mini Art Print