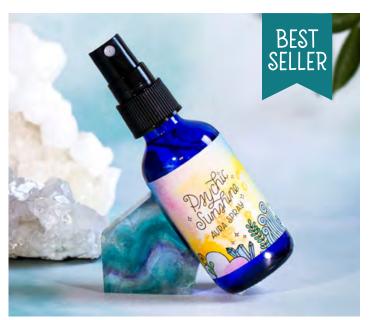

## Psychic Sunshine - Citrus & Woodsy

RBPS02 - Crafted with distilled water, alcohol, gem essences (lapis lazuli, crystal quartz) and essential oils (grapefruit, orange, fir needle, and cedarwood). Radiate inner strength with this empowering blend.