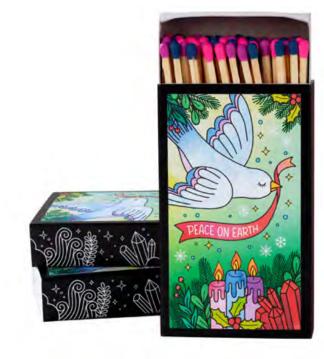

## Solstice Wish -Cedar & Frankincense

**RBSW01** - Embrace the spirit of the season with our special edition Solstice Wish aromatherapy candle, capturing the essence of fragrant cedar and pine boughs illuminated by the sacred glow of frankincense and clove spice. Infused with gemstones, cedar leaves, and a touch of German glass glitter, it transforms your space into a festive sanctuary.

The lid of this holiday treasure features a graceful white dove in mid-flight, carrying a red ribbon inscribed with the words "Peace on Earth." Adorned with a festive wreath, crystals, and softly lit candles, the scene is embraced by stars and snowflakes. Illuminate your space with the Solstice Wish candle, inviting the enchantment of the season and embodying the spirit of peace and joy.

# **STRIKE A SPARK** OF MAGIC WITH OUR **CANDLE MATCHES**

+ 23

Introducing our Deluxe Candle Matches, a perfect blend of artistry and functionality. Crafted with reusable cardboard, each matchbox features original watercolor artwork on the front and magical white line art on one side. The box includes a striking strip for easy use, making it a delightful addition to any setting.

Each matchbox is a testimony to our commitment to quality and creativity, with the artwork crafted in the heart of Portland, Oregon, and the matches meticulously made in India. Elevate your retail experience with our Deluxe Candle Matches, where beauty meets functionality.

Features: 4" matchsticks adorned with vibrant pink, purple, and blue tips Matchbox Size: 4-5/16" x 2-5/8" x 13/16" Quantity: Approx. 60 safety matches

> PRICING Deluxe Matchboxes: \$4.50 each / \$9.00 SRP