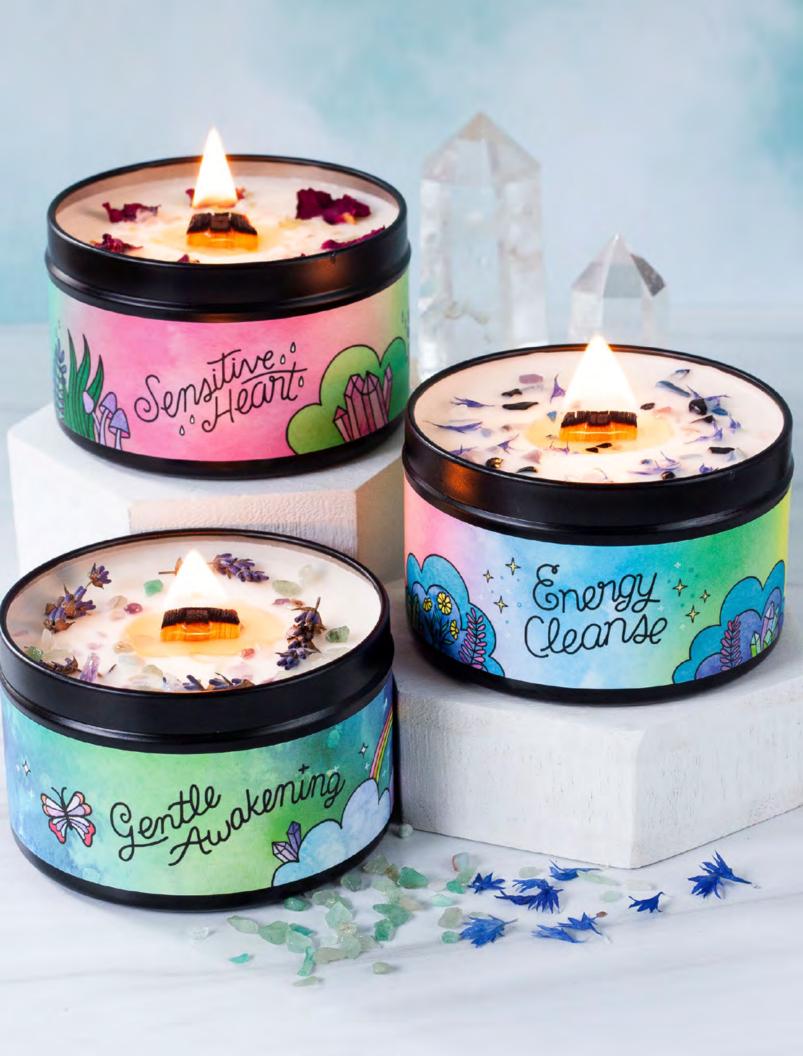

# TRANSFORM YOUR SPACE WITH THE MAGIC OF **AROMATHERAPY CANDLES**

Indulge in the enchantment of our Magic Aromatherapy Candles, meticulously handcrafted in small batches with the purest natural ingredients. Each candle is a testament to intentional crafting, infused with the soothing energy of crystal pebbles and the delicate fragrance of flowers harvested from Rachel's urban garden in Portland, Oregon.

Encased in a sleek black tin adorned with original artwork, our candles are not just sources of light but captivating pieces of art. The soy wax and cotton or crackling wooden wick combination ensures a clean, ecofriendly burn, allowing you to revel in the gentle flicker of flame.

5oz tin with natural cotton wick -2 inches (depth) x 2 3/4 inches (diameter) Burns for 30+ Hours

7oz tin with crackling wooden wick -2 inches (depth) x 3 1/8 inches (diameter) Burns for 35+ Hours

5oz Tin Candles - \$12.00 each / \$24.00 SRP 7oz Tin Candles - \$13.50 each / \$27.00 SRP X