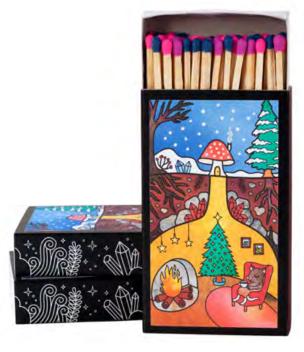

## Stay Cozy -Orange Spice

**RBSC01** - Savor the warmth of the season with Stay Cozy, a special edition candle infused with sweet orange, frankincense, cinnamon, nutmeg, and ginger essential oils. Each candle smells like a warm, inviting cup of orange spice tea waiting for you by the fire on a cold winter night. To add a touch of magic gemstones, rose petals, and German glass glitter are infused into every candle.

The charming scene on the lid transports you to a magical world where a rabbit and a mouse find solace underground. Above ground, a whimsical mushroom house, adorned with a red cap, stands in a snowy forest. Inside, a mouse enjoys a cup of orange spice tea by a cozy fire beside a Christmas tree, while a rabbit slumbers nearby with dreams of festive enchantment.

# DELUXE MATCHBOXES

THE MOON RBM004 - Deluxe Matchbox

THE SUN RBSU04 - Deluxe Matchbox

SOLSTICE WISH (PEACE ON EARTH) RBSW04 - Deluxe Matchbox

WITCH'S BREW RBWB04 - Deluxe Matchbox

STAY COZY RBSC04 - Deluxe Matchbox