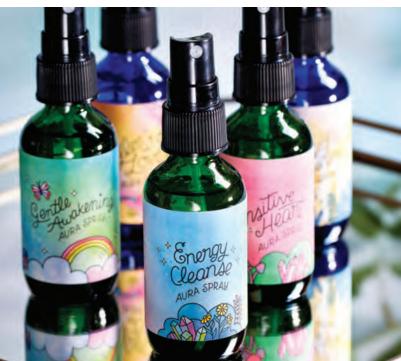

# ELEVATE YOUR ENERGY WITH AURA SPRAYS

Immerse yourself in the enchanting world of our handmade Aura Sprays, skillfully crafted in small batches with the purest natural ingredients. Infused with loving intention, each spray boasts the transformative power of full moon gem essences and pure essential oils.

Our 2oz colored glass spray bottles not only preserve the potency of each blend but also add a touch of charm to your self-care routine. Adorned with illustrated watercolor labels, each bottle features a corresponding affirmation, inviting you to embrace positive energy and well-being.

A simple shake and a gentle mist around your body or room are all it takes to cleanse the energy and elevate your mood.

### Energy Cleanse - Lemongrass & Herb

**RBEC02** - Crafted with distilled water, alcohol, gem essences (rainbow fluorite, black tourmaline) and essential oils (lemongrass, lavender, tea tree and sage). This Aura Spray cleanses and revitalizes your energy and space.