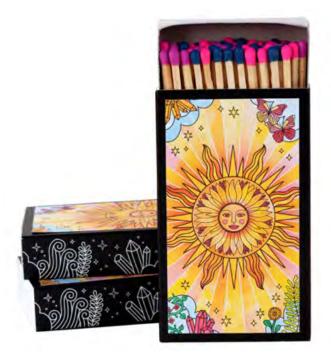

# The Sun Candle -Sweet Orange & Floral

**RBSN01** - Bask in the radiant warmth of The Sun candle, where the aroma transports you to a magical garden on a blissful summer day. Sun-kissed oranges harmonize with intoxicating florals, weaving a fragrant tapestry entwined with warm, captivating notes of frankincense and cinnamon.

The lid of the candle unveils a stylized sun, featuring a cheerful, smiling sunflower at its center. Surrounded by ruby red crystals, this artistic representation captures the vibrant energy of the Sun. The top is adorned with citrine, carnelian, and rose quartz gemstones, along with delicate rose and calendula petals, and a sprinkle of German glass glitter.

# **STRIKE A SPARK** OF MAGIC WITH OUR **CANDLE MATCHES**

+ 23

Introducing our Deluxe Candle Matches, a perfect blend of artistry and functionality. Crafted with reusable cardboard, each matchbox features original watercolor artwork on the front and magical white line art on one side. The box includes a striking strip for easy use, making it a delightful addition to any setting.

Each matchbox is a testimony to our commitment to quality and creativity, with the artwork crafted in the heart of Portland, Oregon, and the matches meticulously made in India. Elevate your retail experience with our Deluxe Candle Matches, where beauty meets functionality.

Features: 4" matchsticks adorned with vibrant pink, purple, and blue tips Matchbox Size: 4-5/16" x 2-5/8" x 13/16" Quantity: Approx. 60 safety matches

> PRICING Deluxe Matchboxes: \$4.50 each / \$9.00 SRP