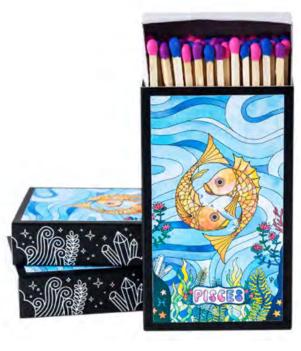

# **STRIKE A SPARK** OF MAGIC WITH OUR **CANDLE MATCHES**

+ 23

Introducing our Deluxe Candle Matches, a perfect blend of artistry and functionality. Crafted with reusable cardboard, each matchbox features original watercolor artwork on the front and magical white line art on one side. The box includes a striking strip for easy use, making it a delightful addition to any setting.

Each matchbox is a testimony to our commitment to quality and creativity, with the artwork crafted in the heart of Portland, Oregon, and the matches meticulously made in India. Elevate your retail experience with our Deluxe Candle Matches, where beauty meets functionality.

Features: 4" matchsticks adorned with vibrant pink, purple, and blue tips Matchbox Size: 4-5/16" x 2-5/8" x 13/16" Quantity: Approx. 60 safety matches

> PRICING Deluxe Matchboxes: \$4.50 each / \$9.00 SRP

# ZODIAC MATCHBOXES

SAGITTARIUS RBZ23 - Deluxe Matchbox

CAPRICORN RBZ24 - Deluxe Matchbox

AQUARIUS RBZ25 - Deluxe Matchbox

PISCES RBZ26 - Deluxe Matchbox