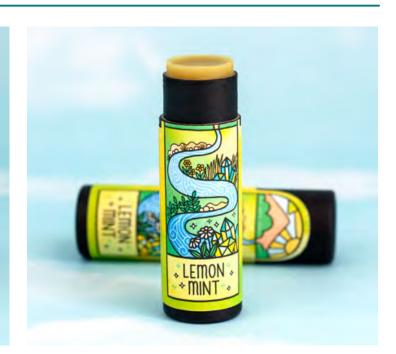

# **BOTANICAL BLISS** FOR YOUR LIPS

Infused with whole plant extracts from locally grown herbs, each lip balm is meticulously handcrafted in a blend of the finest oils, rich butters, vegan wax, and pure essential oils. This careful process results in luxurious hydration and nourishment for your lips. Our herb-infused lip balms not only offer potent healing benefits but also provide a sensory journey, inviting you to indulge in the magic of herbal wellness.

Our lip balms come in eco-friendly 10ml (.33oz) recycled paper tubes, which are compostable and biodegradable. Compared to standard plastic lip balm tubes holding just 0.15 oz, our packaging offers double the product while prioritizing sustainability.

## Lemon Mint - Lemon Balm Infused