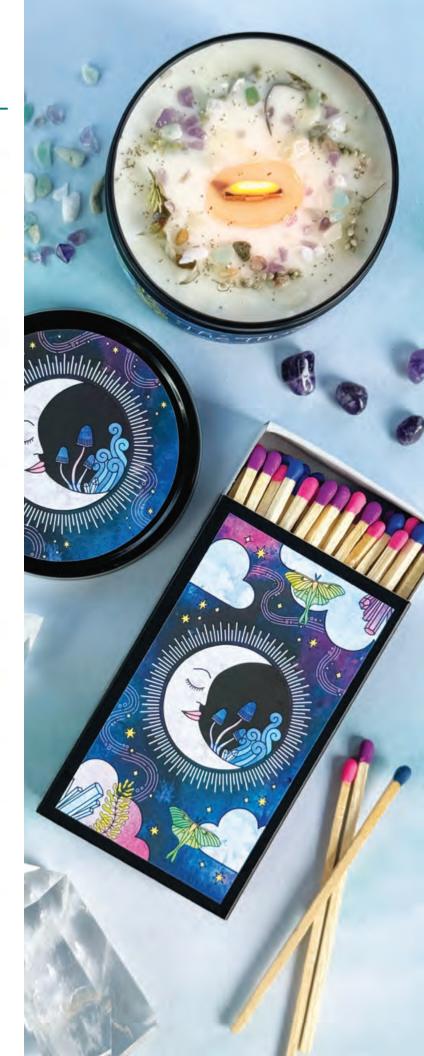

## The Moon Candle -Lemon, Cypress & Lavender

**RBMN01** - Experience the tranquil allure of The Moon candle, capturing the essence of a cool night under the celestial glow. The bright zest of lemon illuminates the blend like moonlight, intertwining with green, woody notes of cypress, cedarwood, and ho wood. Enhanced by the soothing embrace of lavender, this fragrance inspires a sense of mystery, peace, and serenity.

Adorned with amethyst, moonstone, and amazonite gemstones, along with mugwort and a sprinkle of German glass glitter. The artistic lid, inspired by the Moon's symbolism of mystery, dreams, instinct, and emotions, beckons you to explore the hidden truths within and enhance your intuitive journey.

# DELUXE MATCHBOXES

THE MOON RBM004 - Deluxe Matchbox

THE SUN RBSU04 - Deluxe Matchbox

SOLSTICE WISH (PEACE ON EARTH) RBSW04 - Deluxe Matchbox

WITCH'S BREW RBWB04 - Deluxe Matchbox

STAY COZY RBSC04 - Deluxe Matchbox