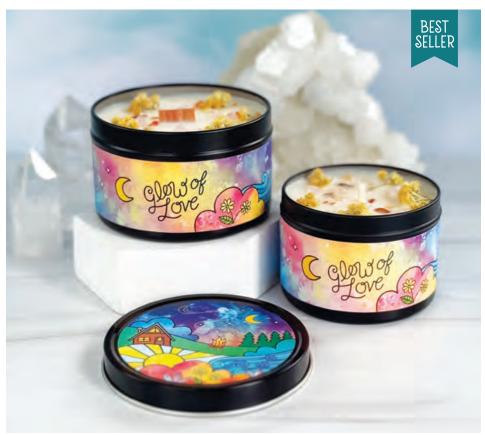

## Glow of Love Candle -Deep Floral & Spice

**RBGL01** - Step into the warm embrace of love with our Glow of Love candle, a sensory journey that reconnects you to the pure, simple ways of the heart. The enchanting combination of ylang-ylang, cinnamon, and clove invites you to bask in the glow of passion and devotion.

Adorned with rose quartz and carnelian gemstones, complimented by vibrant helichrysum flowers. The artistry on the lid transports you to a serene scene – a cozy cabin nestled in the woods next to a cool lake. Outside, a glowing campfire flickers under a moonlit sunset sky, capturing the moment when the sun sets below the cabin, casting a warm and enchanting glow.