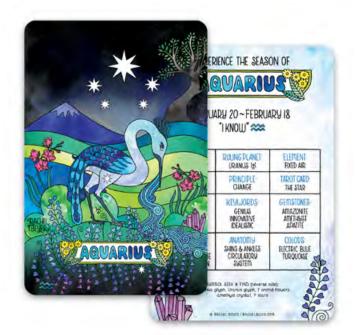

# **DISCOVER THE** COSMOS WITH OUR ZODIAC **MINI ART PRINTS**

+ 2/3

A fusion of traditional watercolor and digital illustration capturing the essence of each zodiac sign, these double-sided prints showcase vibrant animal representations, embracing the spirit of the astrological realm.

On the flip side, delve into a correspondences chart that guides you through the zodiac's seasonal energy, astrological houses, ruling planets, and more. Elevate your cosmic knowledge with insights into tarot cards, scents, gemstones, and plants associated with each sign. The colorful, art nouveau-inspired illustrations and informative charts make these prints not just decorative but also insightful companions to your astrological journey.

Printed on thick, silk-coated card stock in Portland, Oregon, each 4"x6" print boasts rounded corners for a touch of elegance. The collection includes 13 individual prints, one for each zodiac sign, along with an extra print featuring the zodiac wheel and an illustration key for astrological houses and planets.

# ZODIAC MINI ART PRINTS

SAGITTARIUS RBZ09 - 4x6 Mini Art Print

CAPRICORN RBZ10 - 4x6 Mini Art Print

AQUARIUS RBZ11 - 4x6 Mini Art Print

PISCES RBZ12 - 4x6 Mini Art Print

ASTROLOGY WHEEL RBZ13 - 4x6 Mini Art Print