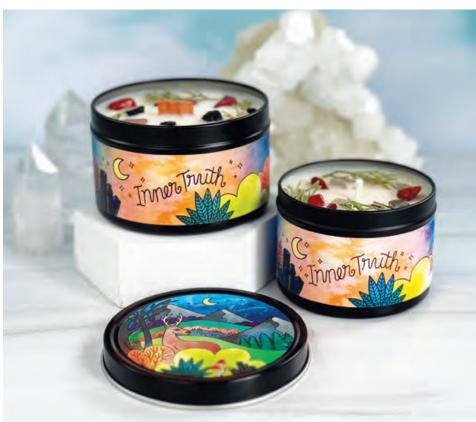

# Inner Truth Candle -Sweet & Earthy

**RBIT01** - Embark on a sensorial odyssey with Inner Truth, a candle that weaves the enchanting scents of patchouli, cedarwood, lavender, and star anise into a tapestry of sweet and earthy notes. Crafted with intention, Inner Truth seeks to enhance intuition, provide protection, and foster grounding in every breath.

Adorned with red jasper and black tourmaline gemstones, complemented by cypress leaves. The lid of the candle tin paints a visual tapestry — a deer standing at the forest's edge at night. Behind, three majestic mountains overlook a river, under the enchanting gaze of a glowing crescent moon and stars.