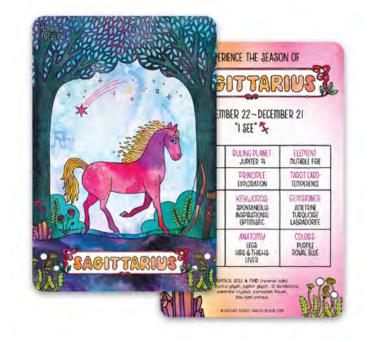

# **DISCOVER THE** COSMOS WITH OUR ZODIAC **MINI ART PRINTS**

+ 2/3

A fusion of traditional watercolor and digital illustration capturing the essence of each zodiac sign, these double-sided prints showcase vibrant animal representations, embracing the spirit of the astrological realm.

On the flip side, delve into a correspondences chart that guides you through the zodiac's seasonal energy, astrological houses, ruling planets, and more. Elevate your cosmic knowledge with insights into tarot cards, scents, gemstones, and plants associated with each sign. The colorful, art nouveau-inspired illustrations and informative charts make these prints not just decorative but also insightful companions to your astrological journey.

Printed on thick, silk-coated card stock in Portland, Oregon, each 4"x6" print boasts rounded corners for a touch of elegance. The collection includes 13 individual prints, one for each zodiac sign, along with an extra print featuring the zodiac wheel and an illustration key for astrological houses and planets.

# ZODIAC MINI ART PRINTS

SAGITTARIUS RBZ09 - 4x6 Mini Art Print

CAPRICORN RBZ10 - 4x6 Mini Art Print

AQUARIUS RBZ11 - 4x6 Mini Art Print

PISCES RBZ12 - 4x6 Mini Art Print

ASTROLOGY WHEEL RBZ13 - 4x6 Mini Art Print