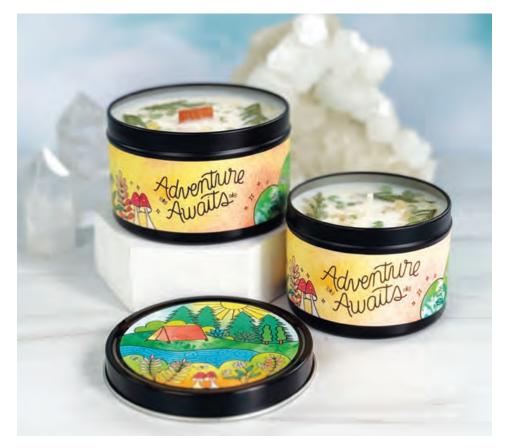

## Adventure Awaits Candle -Citronella & Woodsy

**RBAA01** - Set forth on a scented expedition with Adventures Awaits, a candle that not only keeps bugs at bay with citronella, pine, and cedarwood but also clears negativity, offering strength and protection.

Adorned with citrine and green aventurine gemstones, complimented by cedar leaves. The lid of the candle tin paints a picturesque scene – an orange tent pitched along the riverbank, embraced by forest trees. Growing ferns, red-capped mushrooms, and white daisies add a touch of natural charm, while the clear blue sky and shining sun above evoke a sense of endless possibilities.