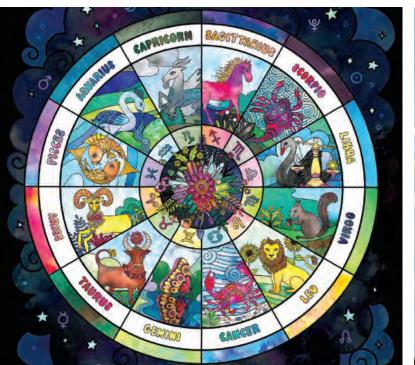

# **DISCOVER THE** COSMOS WITH OUR ZODIAC **MINI ART PRINTS**

+ 2/3

A fusion of traditional watercolor and digital illustration capturing the essence of each zodiac sign, these double-sided prints showcase vibrant animal representations, embracing the spirit of the astrological realm.

On the flip side, delve into a correspondences chart that guides you through the zodiac's seasonal energy, astrological houses, ruling planets, and more. Elevate your cosmic knowledge with insights into tarot cards, scents, gemstones, and plants associated with each sign. The colorful, art nouveau-inspired illustrations and informative charts make these prints not just decorative but also insightful companions to your astrological journey.

Printed on thick, silk-coated card stock in Portland, Oregon, each 4"x6" print boasts rounded corners for a touch of elegance. The collection includes 13 individual prints, one for each zodiac sign, along with an extra print featuring the zodiac wheel and an illustration key for astrological houses and planets.