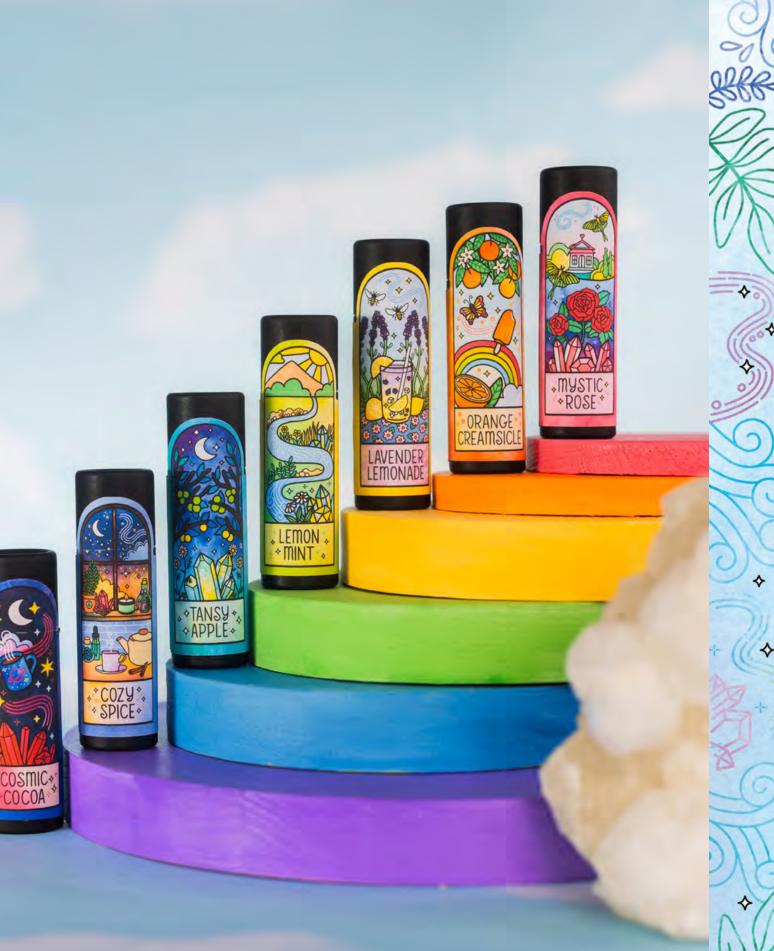

# **BOTANICAL BLISS** FOR YOUR LIPS

Infused with whole plant extracts from locally grown herbs, each lip balm is meticulously handcrafted in a blend of the finest oils, rich butters, vegan wax, and pure essential oils. This careful process results in luxurious hydration and nourishment for your lips. Our herb-infused lip balms not only offer potent healing benefits but also provide a sensory journey, inviting you to indulge in the magic of herbal wellness.

Our lip balms come in eco-friendly 10ml (.33oz) recycled paper tubes, which are compostable and biodegradable. Compared to standard plastic lip balm tubes holding just 0.15 oz, our packaging offers double the product while prioritizing sustainability.

# HERB-INFUSED LIP BALMS

### Mystic Rose - Lavender Infused

RBLB01 - Crafted with Apricot Kernel Oil, Jojoba Oil, Organic Virgin Fair Trade Shea Butter, Organic Mango Butter, Candelilla Wax, Organic Lavender Flowers, Alkanet Root, Vitamin E Oil, Rose Absolute Essential Oil.

## Orange Creamsicle - Calendula Infused

RBLB02 - Crafted with Apricot Kernel Oil, Jojoba Oil, Organic Virgin Fair Trade Shea Butter, Organic Mango Butter, Candelilla Wax, Organic Calendula Flowers, Vitamin E Oil, Essential Oils of Sweet Orange and Vanilla Absolute.

## Tansy Apple - Chamomile Infused

RBLB05 - Crafted with Apricot Kernel Oil, Jojoba Oil, Organic Virgin Fair Trade Shea Butter, Organic Mango Butter, Candelilla Wax, Organic Chamomile Flowers, Vitamin E Oil, Essential Oils of Blue Tansy and Roman Chamomile.

# Cozy Spice - Chamomile Infused

RBLB06 - Crafted with Apricot Kernel Oil, Jojoba Oil, Organic Virgin Fair Trade Shea Butter, Organic Mango Butter, Candelilla Wax, Organic Chamomile Flowers, Vitamin E Oil, Essential Oils of Cinnamon Leaf and Vanilla Absolute.

### Lavender Lemonade - Lavender Infused

RBLB03 - Crafted with Apricot Kernel Oil, Jojoba Oil, RBLB04 - Crafted with Apricot Kernel Oil, Jojoba Oil, Organic Virgin Fair Trade Shea Butter, Organic Mango Organic Virgin Fair Trade Shea Butter, Organic Mango Butter, Candelilla Wax, Organic Lavender Flowers, Butter, Candelilla Wax, Organic Lemon Balm, Vitamin E Vitamin E Oil, Essential Oils of Lavender and Lemon. Oil, Essential Oils Lemon and Peppermint.

## Cosmic Cocoa - Calendula Infused

RBLB07 - Crafted with Apricot Kernel Oil, Jojoba Oil, Organic Virgin Fair Trade Shea Butter, Organic Mango Butter, Candelilla Wax, Organic Calendula Flowers, Vitamin E Oil, Essential Oils of Cacao and Vanilla Absolute.

## Lemon Mint - Lemon Balm Infused