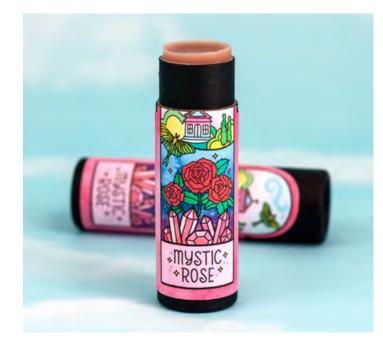

### Mystic Rose - Lavender Infused

RBLB01 - Crafted with Apricot Kernel Oil, Jojoba Oil, Organic Virgin Fair Trade Shea Butter, Organic Mango Butter, Candelilla Wax, Organic Lavender Flowers, Alkanet Root, Vitamin E Oil, Rose Absolute Essential Oil.