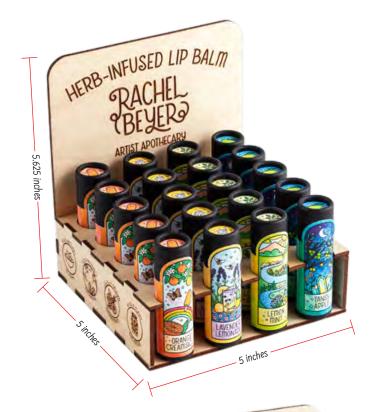

# WOOD LIP BALM DISPLAYS

Enhance your retail space with my beautifully crafted custom wood stands. Designed to showcase my lip balm collection in style, these displays are sure to catch the eye of your customers and elevate their shopping experience.

### SMALL DISPLAY

### HOLDS 5 EACH OF 4 FLAVORS

Elevate your retail space with our compact yet stylish small display, meticulously crafted from clearcoated birch plywood in Bend, Oregon. Measuring 5 x 5 x 5.625 inches, this display is perfect for showcasing a curated selection of our exquisite lip balm collection, adding a touch of charm to any countertop or shelf.

\$30.00