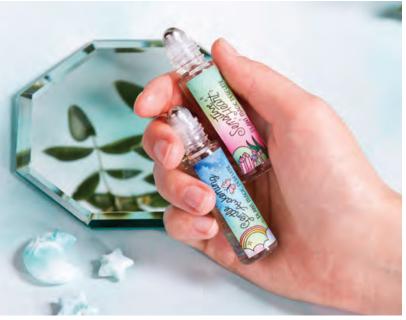

DERFUME

PLANT

PERFUME

trus + har

Immerse yourself in the spellbinding essence of our handcrafted Plant Magic Perfumes. Each small batch is lovingly crafted with a blend of gemstones, essential oils, locally grown botanicals, and a touch of ecofriendly glitter dust, creating a harmonious symphony for your senses.

The 10ml (.33oz) glass bottles with stainless steel roller deliver a touch of luxury, while the black box, adorned with a colorful label and affirmation, adds an element of mystery to your sensory journey.

Engage in personal ritual by applying these magic elixirs to your pulse points, unlocking the full aromatherapy benefits and making each moment uniquely yours.

> PRICING Plant Magic Perfumes - \$9.00 each / \$18.00 SRP Plant Magic Perfume Testers - \$3.00 each