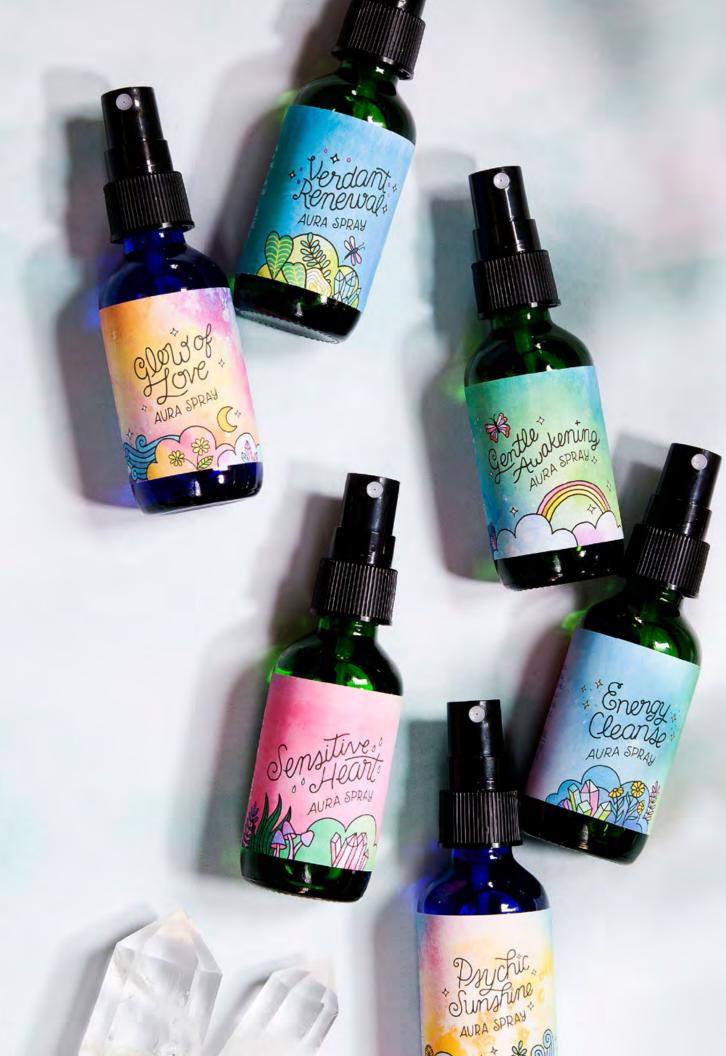

# ELEVATE YOUR ENERGY WITH AURA SPRAYS

Immerse yourself in the enchanting world of our handmade Aura Sprays, skillfully crafted in small batches with the purest natural ingredients. Infused with loving intention, each spray boasts the transformative power of full moon gem essences and pure essential oils.

Our 2oz colored glass spray bottles not only preserve the potency of each blend but also add a touch of charm to your self-care routine. Adorned with illustrated watercolor labels, each bottle features a corresponding affirmation, inviting you to embrace positive energy and well-being.

A simple shake and a gentle mist around your body or room are all it takes to cleanse the energy and elevate your mood.

# AURA SPRAYS

### Energy Cleanse - Lemongrass & Herb

**RBEC02** - Crafted with distilled water, alcohol, gem essences (rainbow fluorite, black tourmaline) and essential oils (lemongrass, lavender, tea tree and sage). This Aura Spray cleanses and revitalizes your energy and space.

## Psychic Sunshine - Citrus & Woodsy

RBPS02 - Crafted with distilled water, alcohol, gem essences (lapis lazuli, crystal quartz) and essential oils (grapefruit, orange, fir needle, and cedarwood). Radiate inner strength with this empowering blend.

### Glow of Love - Ylang Ylang & Spice

**RBGL02** - Crafted with distilled water, alcohol, gem essences (rose quartz, carnelian) and essential oils (ylang-ylang, cinnamon, clove). This Aura Spray is a powerful reminder of your inner strength and passion.

### Gentle Awakening - Lavender & Woodsy

RBGA02 - Crafted with distilled water, alcohol, gem essences (amethyst, green aventurine) and essential oils (lavender, fir needle, cedarwood). This Aura Spray is your daily dose of calm and renewal

## Sensitive Heart - Rose & Grapefruit

RBSH02 - Crafted with distilled water, alcohol, gem essences (peridot, rose quartz) and essential oils (rose geranium, lavender, grapefruit). This Aura Spray is a gentle reminder to embrace your true self.

### Verdant Renewal - Mint & Herb

RBVR02 - Crafted with distilled water, alcohol, gem essences RBAA02 - Crafted with distilled water, alcohol, gem essences (lapis lazuli, green aventurine) and essential oils (peppermint, (citrine, green aventurine) and essential oils (citronella, pine, bergamot mint, eucalyptus, rosemary). This Aura Spray is a cedarwood). This Aura Spray is a bold companion for your refreshing journey for your senses. next adventure.