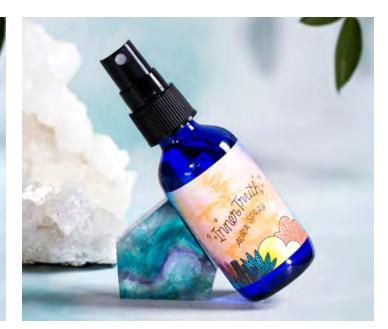

# ELEVATE YOUR ENERGY WITH AURA SPRAYS

Immerse yourself in the enchanting world of our handmade Aura Sprays, skillfully crafted in small batches with the purest natural ingredients. Infused with loving intention, each spray boasts the transformative power of full moon gem essences and pure essential oils.

Our 2oz colored glass spray bottles not only preserve the potency of each blend but also add a touch of charm to your self-care routine. Adorned with illustrated watercolor labels, each bottle features a corresponding affirmation, inviting you to embrace positive energy and well-being.

### Inner Truth - Sweet & Earthy

**RBIT02** - Crafted with distilled water, alcohol, gem essences black tourmaline, red jasper) and essential oils (patchouli, lavender, star anise, cedarwood). This Aura Spray is a gentle guide back to your core essence.