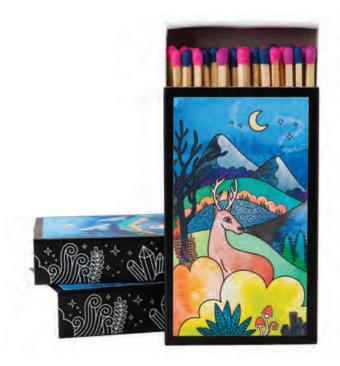

# **STRIKE A SPARK** OF MAGIC WITH OUR **CANDLE MATCHES**

+ 23

Introducing our Deluxe Candle Matches, a perfect blend of artistry and functionality. Crafted with reusable cardboard, each matchbox features original watercolor artwork on the front and magical white line art on one side. The box includes a striking strip for easy use, making it a delightful addition to any setting.

Each matchbox is a testimony to our commitment to quality and creativity, with the artwork crafted in the heart of Portland, Oregon, and the matches meticulously made in India. Elevate your retail experience with our Deluxe Candle Matches, where beauty meets functionality.

Features: 4" matchsticks adorned with vibrant pink, purple, and blue tips Matchbox Size: 4-5/16" x 2-5/8" x 13/16" Quantity: Approx. 60 safety matches

> PRICING Deluxe Matchboxes: \$4.50 each / \$9.00 SRP