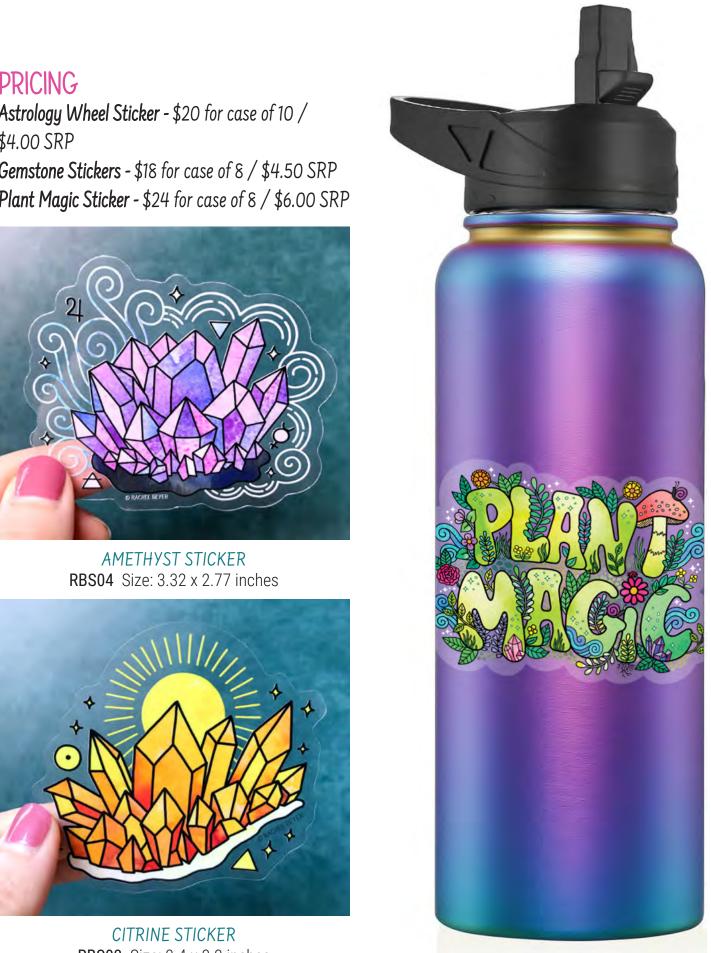

# VINYL STICKERS

Elevate your belongings with our enchanting die-cut, clear vinyl stickers. Featuring captivating watercolor artwork with gemstone and nature-inspired themes, these durable stickers are UV protected and waterproof. Add a touch of magic to notebooks, water bottles, and more, transforming your surroundings with artistic wonder.

GEMSTONE HEART STICKER **RBS05** Size: inches

PLANT MAGIC STICKER **RBS06** Size: 4 x 3 inches

ROSE QUARTZ GEM STICKER RBS01 Size: 3.5 x 2.5 inches

CRYSTAL QUARTZ GEM STICKER **RBS02** Size: 3.375 x 2.875 inches

Astrology Wheel Sticker - \$20 for case of 10 / \$4.00 SRP Gemstone Stickers - \$18 for case of 8 / \$4.50 SRP Plant Magic Sticker - \$24 for case of 8 / \$6.00 SRP

**5x7 Greeting Cards -** \$2.25 each / \$4.50 SRP **4.25 x 5.5 Post Cards -** \$1.50 each / \$3.00 SRP