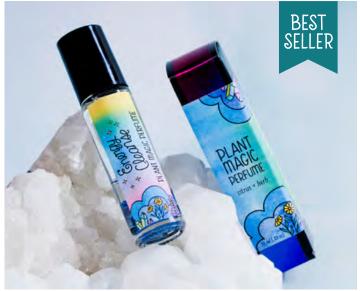

### Sensitive Heart - Floral & Citrus

**RBSH03** - Crafted with organic sunflower oil, essential oils (rose geranium, lavender, grapefruit), rose petals, gemstones (rose quartz, peridot) and a touch of eco-friendly glitter dust.

DERFUME

PLANT

PERFUME

trus + har

Immerse yourself in the spellbinding essence of our handcrafted Plant Magic Perfumes. Each small batch is lovingly crafted with a blend of gemstones, essential oils, locally grown botanicals, and a touch of ecofriendly glitter dust, creating a harmonious symphony for your senses.

The 10ml (.33oz) glass bottles with stainless steel roller deliver a touch of luxury, while the black box, adorned with a colorful label and affirmation, adds an element of mystery to your sensory journey.

Engage in personal ritual by applying these magic elixirs to your pulse points, unlocking the full aromatherapy benefits and making each moment uniquely yours.

> PRICING Plant Magic Perfumes - \$9.00 each / \$18.00 SRP Plant Magic Perfume Testers - \$3.00 each