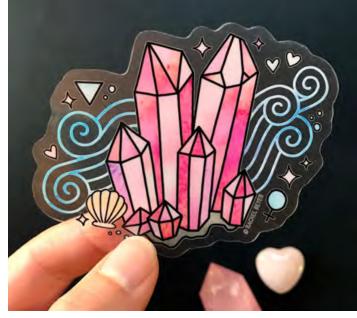

# VINYL STICKERS

Elevate your belongings with our enchanting die-cut, clear vinyl stickers. Featuring captivating watercolor artwork with gemstone and nature-inspired themes, these durable stickers are UV protected and waterproof. Add a touch of magic to notebooks, water bottles, and more, transforming your surroundings with artistic wonder.

GEMSTONE HEART STICKER **RBS05** Size: inches

PLANT MAGIC STICKER **RBS06** Size: 4 x 3 inches

ROSE QUARTZ GEM STICKER RBS01 Size: 3.5 x 2.5 inches

CRYSTAL QUARTZ GEM STICKER **RBS02** Size: 3.375 x 2.875 inches