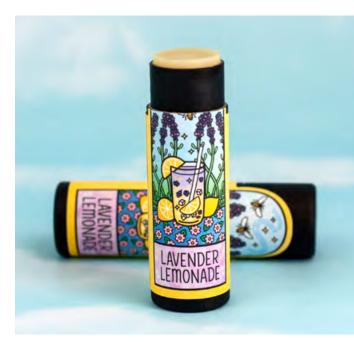

### Lavender Lemonade - Lavender Infused

RBLB03 - Crafted with Apricot Kernel Oil, Jojoba Oil, RBLB04 - Crafted with Apricot Kernel Oil, Jojoba Oil, Organic Virgin Fair Trade Shea Butter, Organic Mango Organic Virgin Fair Trade Shea Butter, Organic Mango Butter, Candelilla Wax, Organic Lavender Flowers, Butter, Candelilla Wax, Organic Lemon Balm, Vitamin E Vitamin E Oil, Essential Oils of Lavender and Lemon. Oil, Essential Oils Lemon and Peppermint.