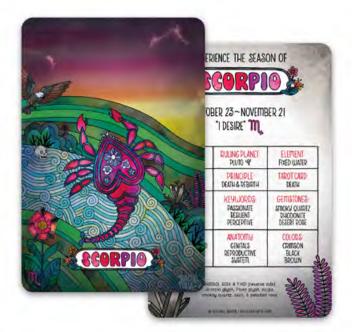

# **DISCOVER THE** COSMOS WITH OUR ZODIAC **MINI ART PRINTS**

+ 2/3

A fusion of traditional watercolor and digital illustration capturing the essence of each zodiac sign, these double-sided prints showcase vibrant animal representations, embracing the spirit of the astrological realm.

On the flip side, delve into a correspondences chart that guides you through the zodiac's seasonal energy, astrological houses, ruling planets, and more. Elevate your cosmic knowledge with insights into tarot cards, scents, gemstones, and plants associated with each sign. The colorful, art nouveau-inspired illustrations and informative charts make these prints not just decorative but also insightful companions to your astrological journey.

Printed on thick, silk-coated card stock in Portland, Oregon, each 4"x6" print boasts rounded corners for a touch of elegance. The collection includes 13 individual prints, one for each zodiac sign, along with an extra print featuring the zodiac wheel and an illustration key for astrological houses and planets.

CANCER RBZ04 - 4x6 Mini Art Print

SCORPIO RBZ08 - 4x6 Mini Art Print