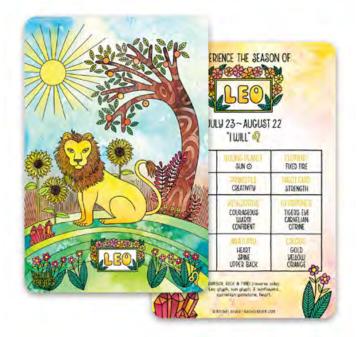

# **DISCOVER THE** COSMOS WITH OUR ZODIAC **MINI ART PRINTS**

+ 2/3

A fusion of traditional watercolor and digital illustration capturing the essence of each zodiac sign, these double-sided prints showcase vibrant animal representations, embracing the spirit of the astrological realm.

On the flip side, delve into a correspondences chart that guides you through the zodiac's seasonal energy, astrological houses, ruling planets, and more. Elevate your cosmic knowledge with insights into tarot cards, scents, gemstones, and plants associated with each sign. The colorful, art nouveau-inspired illustrations and informative charts make these prints not just decorative but also insightful companions to your astrological journey.

Printed on thick, silk-coated card stock in Portland, Oregon, each 4"x6" print boasts rounded corners for a touch of elegance. The collection includes 13 individual prints, one for each zodiac sign, along with an extra print featuring the zodiac wheel and an illustration key for astrological houses and planets.

\*

Packaged in clear sleeves with an accompanying info sticker, these Zodiac Mini Art Prints are perfect for those seeking a cosmic touch to their decor or a unique gift for astrology enthusiasts.

> PRICING Mini Art Prints: \$2.50 each / \$5.00 SRP

# ZODIAC MINI ART PRINTS

ARIES RBZ01 - 4x6 Mini Art Print

TAURUS RBZ02 - 4x6 Mini Art Print

GEMINI RBZ03 - 4x6 Mini Art Print

LEO RBZO5 - 4x6 Mini Art Print VIRGO RBZ06 - 4x6 Mini Art Print LIBRA RBZ07 - 4x6 Mini Art Print