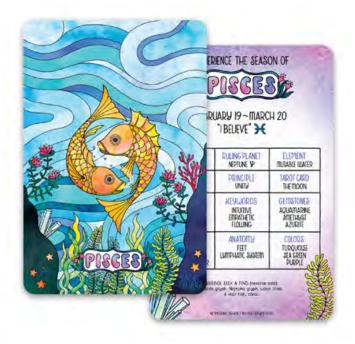

# **DISCOVER THE** COSMOS WITH OUR ZODIAC **MINI ART PRINTS**

+ 2/3

A fusion of traditional watercolor and digital illustration capturing the essence of each zodiac sign, these double-sided prints showcase vibrant animal representations, embracing the spirit of the astrological realm.

On the flip side, delve into a correspondences chart that guides you through the zodiac's seasonal energy, astrological houses, ruling planets, and more. Elevate your cosmic knowledge with insights into tarot cards, scents, gemstones, and plants associated with each sign. The colorful, art nouveau-inspired illustrations and informative charts make these prints not just decorative but also insightful companions to your astrological journey.

Printed on thick, silk-coated card stock in Portland, Oregon, each 4"x6" print boasts rounded corners for a touch of elegance. The collection includes 13 individual prints, one for each zodiac sign, along with an extra print featuring the zodiac wheel and an illustration key for astrological houses and planets.

# ZODIAC MINI ART PRINTS

SAGITTARIUS RBZ09 - 4x6 Mini Art Print

CAPRICORN RBZ10 - 4x6 Mini Art Print

AQUARIUS RBZ11 - 4x6 Mini Art Print

PISCES RBZ12 - 4x6 Mini Art Print

ASTROLOGY WHEEL RBZ13 - 4x6 Mini Art Print