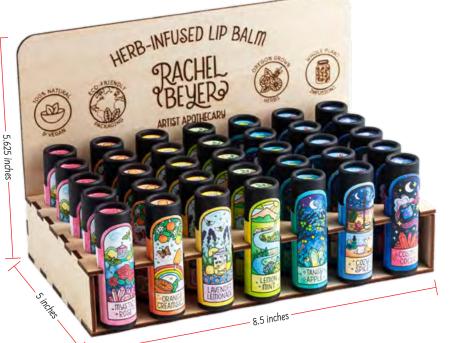

# WOOD LIP BALM DISPLAYS

Enhance your retail space with my beautifully crafted custom wood stands. Designed to showcase my lip balm collection in style, these displays are sure to catch the eye of your customers and elevate their shopping experience.

### LARGE DISPLAY

### HOLDS 5 EACH OF 7 FLAVORS

Make a statement with our spacious large display, expertly crafted from clear-coated birch plywood in Bend, Oregon. With dimensions of  $5 \times 8.5$ x 5.625 inches, this versatile display offers ample room to showcase our full range of lip balm flavors, ensuring maximum visibility and impact in your retail space.

\$45.00