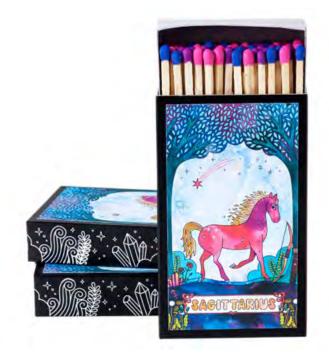

# **STRIKE A SPARK** OF MAGIC WITH OUR **CANDLE MATCHES**

+ 23

Introducing our Deluxe Candle Matches, a perfect blend of artistry and functionality. Crafted with reusable cardboard, each matchbox features original watercolor artwork on the front and magical white line art on one side. The box includes a striking strip for easy use, making it a delightful addition to any setting.

Each matchbox is a testimony to our commitment to quality and creativity, with the artwork crafted in the heart of Portland, Oregon, and the matches meticulously made in India. Elevate your retail experience with our Deluxe Candle Matches, where beauty meets functionality.

Features: 4" matchsticks adorned with vibrant pink, purple, and blue tips Matchbox Size: 4-5/16" x 2-5/8" x 13/16" Quantity: Approx. 60 safety matches

> PRICING Deluxe Matchboxes: \$4.50 each / \$9.00 SRP

# ZODIAC MATCHBOXES

SAGITTARIUS RBZ23 - Deluxe Matchbox

CAPRICORN RBZ24 - Deluxe Matchbox

AQUARIUS RBZ25 - Deluxe Matchbox

PISCES RBZ26 - Deluxe Matchbox