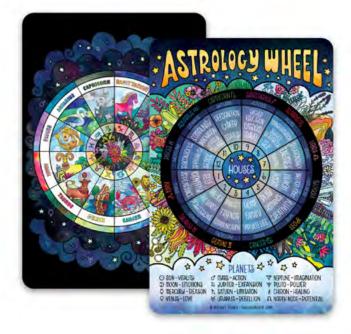

# **DISCOVER THE** COSMOS WITH OUR ZODIAC **MINI ART PRINTS**

+ 2/3

A fusion of traditional watercolor and digital illustration capturing the essence of each zodiac sign, these double-sided prints showcase vibrant animal representations, embracing the spirit of the astrological realm.

On the flip side, delve into a correspondences chart that guides you through the zodiac's seasonal energy, astrological houses, ruling planets, and more. Elevate your cosmic knowledge with insights into tarot cards, scents, gemstones, and plants associated with each sign. The colorful, art nouveau-inspired illustrations and informative charts make these prints not just decorative but also insightful companions to your astrological journey.

Printed on thick, silk-coated card stock in Portland, Oregon, each 4"x6" print boasts rounded corners for a touch of elegance. The collection includes 13 individual prints, one for each zodiac sign, along with an extra print featuring the zodiac wheel and an illustration key for astrological houses and planets.

# ZODIAC MINI ART PRINTS

SAGITTARIUS RBZ09 - 4x6 Mini Art Print

CAPRICORN RBZ10 - 4x6 Mini Art Print

AQUARIUS RBZ11 - 4x6 Mini Art Print

PISCES RBZ12 - 4x6 Mini Art Print

ASTROLOGY WHEEL RBZ13 - 4x6 Mini Art Print

ASTROLOGY WHEEL RBZ14 - 3" Frosted Vinyl Sticker