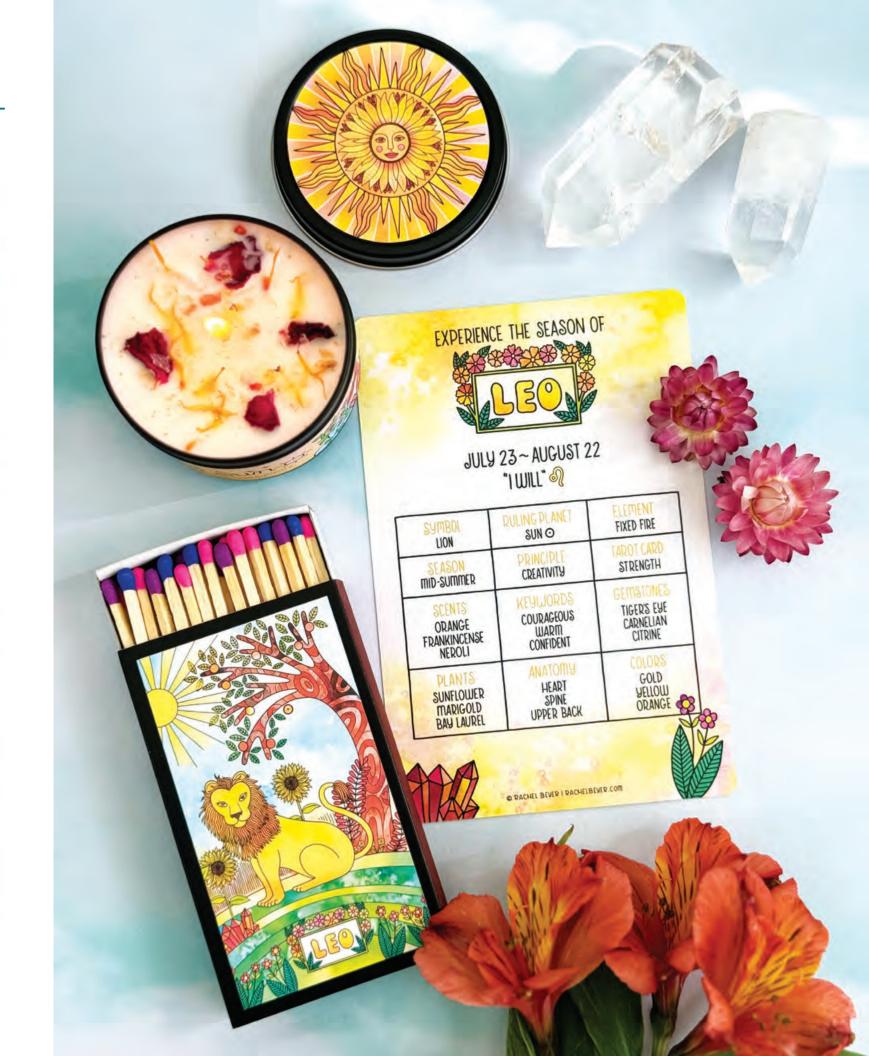

# ZODIAC MATCHBOXES

ARIES RBZ15 - Deluxe Matchbox

TAURUS RBZ16 - Deluxe Matchbox

LEO RBZ19 - Deluxe Matchbox

GEMINI RBZ17 - Deluxe Matchbox

CANCER RBZ18 - Deluxe Matchbox

LIBRA RBZ21 - Deluxe Matchbox

VIRGO RBZ20 - Deluxe Matchbox

# **DISCOVER THE** COSMOS WITH OUR ZODIAC **MINI ART PRINTS**

+ 2/3

A fusion of traditional watercolor and digital illustration capturing the essence of each zodiac sign, these double-sided prints showcase vibrant animal representations, embracing the spirit of the astrological realm.

On the flip side, delve into a correspondences chart that guides you through the zodiac's seasonal energy, astrological houses, ruling planets, and more. Elevate your cosmic knowledge with insights into tarot cards, scents, gemstones, and plants associated with each sign. The colorful, art nouveau-inspired illustrations and informative charts make these prints not just decorative but also insightful companions to your astrological journey.

Printed on thick, silk-coated card stock in Portland, Oregon, each 4"x6" print boasts rounded corners for a touch of elegance. The collection includes 13 individual prints, one for each zodiac sign, along with an extra print featuring the zodiac wheel and an illustration key for astrological houses and planets.

\*

Packaged in clear sleeves with an accompanying info sticker, these Zodiac Mini Art Prints are perfect for those seeking a cosmic touch to their decor or a unique gift for astrology enthusiasts.

> PRICING Mini Art Prints: \$2.50 each / \$5.00 SRP

# ZODIAC MINI ART PRINTS

ARIES RBZ01 - 4x6 Mini Art Print

TAURUS RBZ02 - 4x6 Mini Art Print

GEMINI RBZ03 - 4x6 Mini Art Print

LEO RBZO5 - 4x6 Mini Art Print VIRGO RBZ06 - 4x6 Mini Art Print LIBRA RBZ07 - 4x6 Mini Art Print