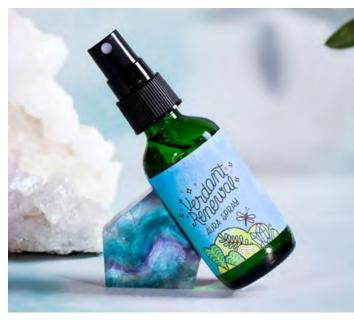

# ELEVATE YOUR ENERGY WITH AURA SPRAYS

Immerse yourself in the enchanting world of our handmade Aura Sprays, skillfully crafted in small batches with the purest natural ingredients. Infused with loving intention, each spray boasts the transformative power of full moon gem essences and pure essential oils.

Our 2oz colored glass spray bottles not only preserve the potency of each blend but also add a touch of charm to your self-care routine. Adorned with illustrated watercolor labels, each bottle features a corresponding affirmation, inviting you to embrace positive energy and well-being.

### Verdant Renewal - Mint & Herb

RBVR02 - Crafted with distilled water, alcohol, gem essences RBAA02 - Crafted with distilled water, alcohol, gem essences (lapis lazuli, green aventurine) and essential oils (peppermint, (citrine, green aventurine) and essential oils (citronella, pine, bergamot mint, eucalyptus, rosemary). This Aura Spray is a cedarwood). This Aura Spray is a bold companion for your refreshing journey for your senses. next adventure.