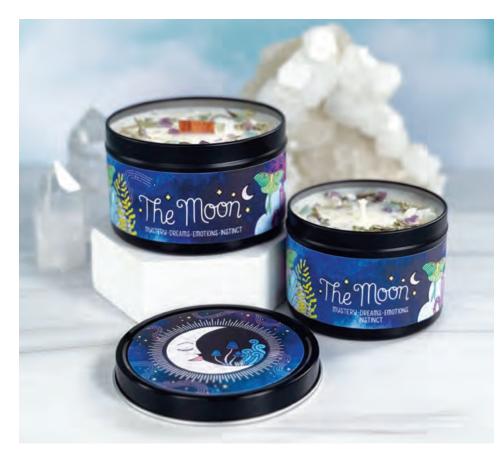

## The Moon Candle -Lemon, Cypress & Lavender

**RBMN01** - Experience the tranquil allure of The Moon candle, capturing the essence of a cool night under the celestial glow. The bright zest of lemon illuminates the blend like moonlight, intertwining with green, woody notes of cypress, cedarwood, and ho wood. Enhanced by the soothing embrace of lavender, this fragrance inspires a sense of mystery, peace, and serenity.

Adorned with amethyst, moonstone, and amazonite gemstones, along with mugwort and a sprinkle of German glass glitter. The artistic lid, inspired by the Moon's symbolism of mystery, dreams, instinct, and emotions, beckons you to explore the hidden truths within and enhance your intuitive journey.