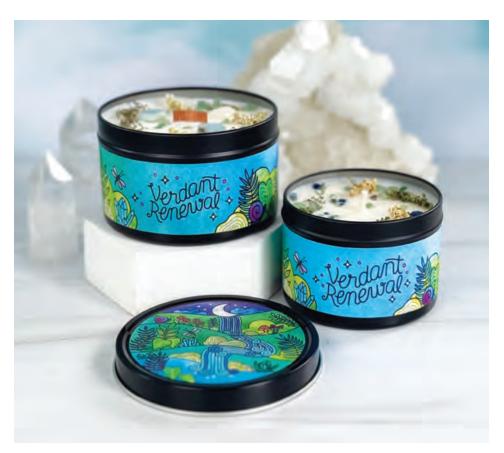

# Verdant Renewal Candle -Mint & Herb

**RBVR01** - Immerse yourself in the refreshing oasis of Verdant Renewal, a cool, invigorating blend of peppermint, bergamot mint, eucalyptus and rosemary.

Adorned with lapis lazuli and green aventurine gemstones, complemented by delicate yarrow leaves and flowers. The lid of the candle tin unveils a mesmerizing scene – a crescent moon resting atop a flowing waterfall, surrounded by lush greenery, snails, dragonflies, mushrooms, and moss. The waterfall cascades into a pool of sparkling blue water, inviting you to connect with the renewing energies of nature.