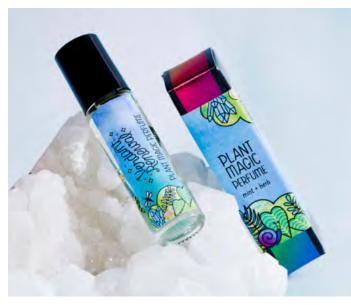

### Verdant Renewal - Mint & Herb

**RBVR03** - Crafted with organic sunflower oil, essential<br/>oils (peppermint, bergamot mint, eucalyptus, rosemary),<br/>yarrow flowers, gemstones (lapis lazuli, green<br/>aventurine) and a touch of eco-friendly glitter dust.**RBAA03** - Crafted with organic sunflower oil, essential<br/>oils (citronella, pine, cedarwood), cedar leaves,<br/>gemstones (citrine, green aventurine) and a touch of<br/>eco-friendly glitter dust.

DERFUME

PLANT

PERFUME

trus + har

Immerse yourself in the spellbinding essence of our handcrafted Plant Magic Perfumes. Each small batch is lovingly crafted with a blend of gemstones, essential oils, locally grown botanicals, and a touch of ecofriendly glitter dust, creating a harmonious symphony for your senses.

The 10ml (.33oz) glass bottles with stainless steel roller deliver a touch of luxury, while the black box, adorned with a colorful label and affirmation, adds an element of mystery to your sensory journey.

Engage in personal ritual by applying these magic elixirs to your pulse points, unlocking the full aromatherapy benefits and making each moment uniquely yours.

> PRICING Plant Magic Perfumes - \$9.00 each / \$18.00 SRP Plant Magic Perfume Testers - \$3.00 each