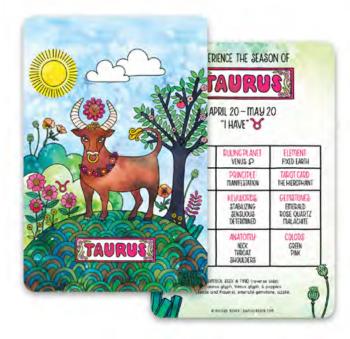

# ZODIAC MATCHBOXES

ARIES RBZ15 - Deluxe Matchbox

TAURUS RBZ16 - Deluxe Matchbox

LEO RBZ19 - Deluxe Matchbox

GEMINI RBZ17 - Deluxe Matchbox

CANCER RBZ18 - Deluxe Matchbox

LIBRA RBZ21 - Deluxe Matchbox

VIRGO RBZ20 - Deluxe Matchbox

# **DISCOVER THE** COSMOS WITH OUR ZODIAC **MINI ART PRINTS**

+ 2/3

A fusion of traditional watercolor and digital illustration capturing the essence of each zodiac sign, these double-sided prints showcase vibrant animal representations, embracing the spirit of the astrological realm.

On the flip side, delve into a correspondences chart that guides you through the zodiac's seasonal energy, astrological houses, ruling planets, and more. Elevate your cosmic knowledge with insights into tarot cards, scents, gemstones, and plants associated with each sign. The colorful, art nouveau-inspired illustrations and informative charts make these prints not just decorative but also insightful companions to your astrological journey.

Printed on thick, silk-coated card stock in Portland, Oregon, each 4"x6" print boasts rounded corners for a touch of elegance. The collection includes 13 individual prints, one for each zodiac sign, along with an extra print featuring the zodiac wheel and an illustration key for astrological houses and planets.

# ZODIAC MINI ART PRINTS

ARIES RBZ01 - 4x6 Mini Art Print

TAURUS RBZ02 - 4x6 Mini Art Print

GEMINI RBZ03 - 4x6 Mini Art Print

LEO RBZO5 - 4x6 Mini Art Print VIRGO RBZ06 - 4x6 Mini Art Print LIBRA RBZ07 - 4x6 Mini Art Print