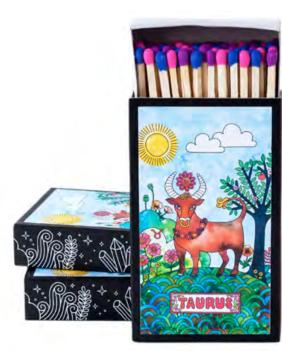

# ZODIAC MATCHBOXES

ARIES RBZ15 - Deluxe Matchbox

TAURUS RBZ16 - Deluxe Matchbox

LEO RBZ19 - Deluxe Matchbox

GEMINI RBZ17 - Deluxe Matchbox

CANCER RBZ18 - Deluxe Matchbox

LIBRA RBZ21 - Deluxe Matchbox

VIRGO RBZ20 - Deluxe Matchbox