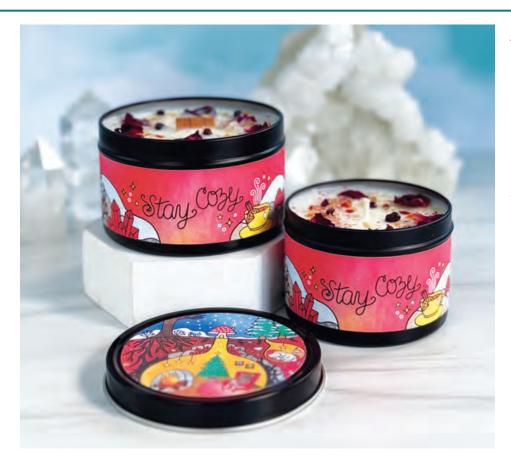

## Stay Cozy -Orange Spice

**RBSC01** - Savor the warmth of the season with Stay Cozy, a special edition candle infused with sweet orange, frankincense, cinnamon, nutmeg, and ginger essential oils. Each candle smells like a warm, inviting cup of orange spice tea waiting for you by the fire on a cold winter night. To add a touch of magic gemstones, rose petals, and German glass glitter are infused into every candle.

The charming scene on the lid transports you to a magical world where a rabbit and a mouse find solace underground. Above ground, a whimsical mushroom house, adorned with a red cap, stands in a snowy forest. Inside, a mouse enjoys a cup of orange spice tea by a cozy fire beside a Christmas tree, while a rabbit slumbers nearby with dreams of festive enchantment.