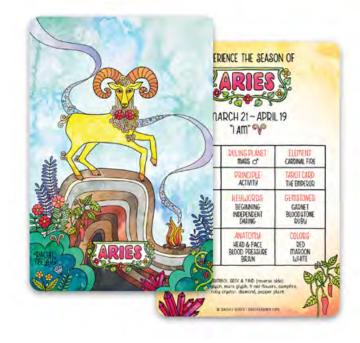

# ZODIAC MATCHBOXES

ARIES RBZ15 - Deluxe Matchbox

TAURUS RBZ16 - Deluxe Matchbox

LEO RBZ19 - Deluxe Matchbox

GEMINI RBZ17 - Deluxe Matchbox

CANCER RBZ18 - Deluxe Matchbox

LIBRA RBZ21 - Deluxe Matchbox

VIRGO RBZ20 - Deluxe Matchbox

# **DISCOVER THE** COSMOS WITH OUR ZODIAC **MINI ART PRINTS**

+ 2/3

A fusion of traditional watercolor and digital illustration capturing the essence of each zodiac sign, these double-sided prints showcase vibrant animal representations, embracing the spirit of the astrological realm.

On the flip side, delve into a correspondences chart that guides you through the zodiac's seasonal energy, astrological houses, ruling planets, and more. Elevate your cosmic knowledge with insights into tarot cards, scents, gemstones, and plants associated with each sign. The colorful, art nouveau-inspired illustrations and informative charts make these prints not just decorative but also insightful companions to your astrological journey.

Printed on thick, silk-coated card stock in Portland, Oregon, each 4"x6" print boasts rounded corners for a touch of elegance. The collection includes 13 individual prints, one for each zodiac sign, along with an extra print featuring the zodiac wheel and an illustration key for astrological houses and planets.

# ZODIAC MINI ART PRINTS

ARIES RBZ01 - 4x6 Mini Art Print

TAURUS RBZ02 - 4x6 Mini Art Print

GEMINI RBZ03 - 4x6 Mini Art Print

LEO RBZO5 - 4x6 Mini Art Print VIRGO RBZ06 - 4x6 Mini Art Print LIBRA RBZ07 - 4x6 Mini Art Print