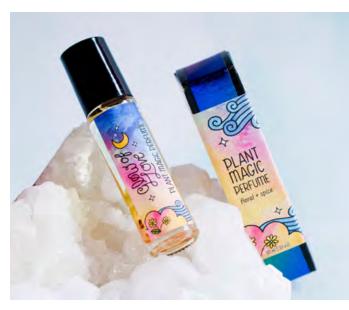

PLANT

PERFUME

trus + har

Immerse yourself in the spellbinding essence of our handcrafted Plant Magic Perfumes. Each small batch is lovingly crafted with a blend of gemstones, essential oils, locally grown botanicals, and a touch of ecofriendly glitter dust, creating a harmonious symphony for your senses.

The 10ml (.33oz) glass bottles with stainless steel roller deliver a touch of luxury, while the black box, adorned with a colorful label and affirmation, adds an element of mystery to your sensory journey.

Engage in personal ritual by applying these magic elixirs to your pulse points, unlocking the full aromatherapy benefits and making each moment uniquely yours.

> PRICING Plant Magic Perfumes - \$9.00 each / \$18.00 SRP Plant Magic Perfume Testers - \$3.00 each

# PLANT MAGIC PERFUMES

### Adventure Awaits - Citronella & Woodsy