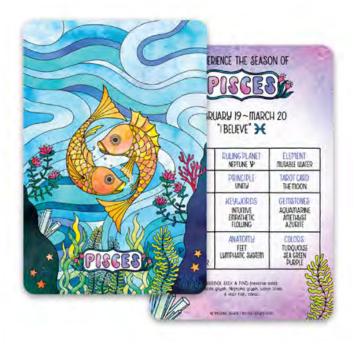

## **DISCOVER THE** COSMOS WITH OUR ZODIAC **MINI ART PRINTS**

+ 2/3

A fusion of traditional watercolor and digital illustration capturing the essence of each zodiac sign, these double-sided prints showcase vibrant animal representations, embracing the spirit of the astrological realm.

On the flip side, delve into a correspondences chart that guides you through the zodiac's seasonal energy, astrological houses, ruling planets, and more. Elevate your cosmic knowledge with insights into tarot cards, scents, gemstones, and plants associated with each sign. The colorful, art nouveau-inspired illustrations and informative charts make these prints not just decorative but also insightful companions to your astrological journey.

Printed on thick, silk-coated card stock in Portland, Oregon, each 4"x6" print boasts rounded corners for a touch of elegance. The collection includes 13 individual prints, one for each zodiac sign, along with an extra print featuring the zodiac wheel and an illustration key for astrological houses and planets.

# ZODIAC MINI ART PRINTS

SAGITTARIUS RBZ09 - 4x6 Mini Art Print

CAPRICORN RBZ10 - 4x6 Mini Art Print

AQUARIUS RBZ11 - 4x6 Mini Art Print

PISCES RBZ12 - 4x6 Mini Art Print

ASTROLOGY WHEEL RBZ13 - 4x6 Mini Art Print