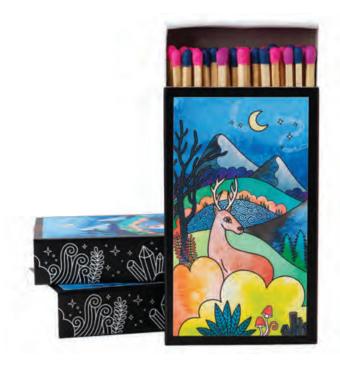

### Inner Truth Candle -Sweet & Earthy

**RBIT01** - Embark on a sensorial odyssey with Inner Truth, a candle that weaves the enchanting scents of patchouli, cedarwood, lavender, and star anise into a tapestry of sweet and earthy notes. Crafted with intention, Inner Truth seeks to enhance intuition, provide protection, and foster grounding in every breath.

Adorned with red jasper and black tourmaline gemstones, complemented by cypress leaves. The lid of the candle tin paints a visual tapestry – a deer standing at the forest's edge at night. Behind, three majestic mountains overlook a river, under the enchanting gaze of a glowing crescent moon and stars.

## **STRIKE A SPARK** OF MAGIC WITH OUR **CANDLE MATCHES**

+ 23

Introducing our Deluxe Candle Matches, a perfect blend of artistry and functionality. Crafted with reusable cardboard, each matchbox features original watercolor artwork on the front and magical white line art on one side. The box includes a striking strip for easy use, making it a delightful addition to any setting.

Each matchbox is a testimony to our commitment to quality and creativity, with the artwork crafted in the heart of Portland, Oregon, and the matches meticulously made in India. Elevate your retail experience with our Deluxe Candle Matches, where beauty meets functionality.

Features: 4" matchsticks adorned with vibrant pink, purple, and blue tips Matchbox Size: 4-5/16" x 2-5/8" x 13/16" Quantity: Approx. 60 safety matches

> PRICING Deluxe Matchboxes: \$4.50 each / \$9.00 SRP