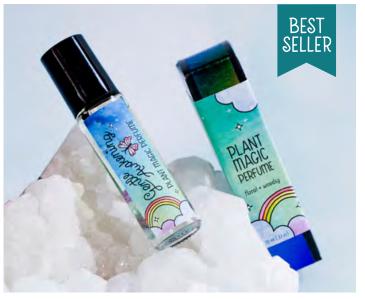

PLANT

PERFUME

trus + har

Immerse yourself in the spellbinding essence of our handcrafted Plant Magic Perfumes. Each small batch is lovingly crafted with a blend of gemstones, essential oils, locally grown botanicals, and a touch of ecofriendly glitter dust, creating a harmonious symphony for your senses.

The 10ml (.33oz) glass bottles with stainless steel roller deliver a touch of luxury, while the black box, adorned with a colorful label and affirmation, adds an element of mystery to your sensory journey.

Engage in personal ritual by applying these magic elixirs to your pulse points, unlocking the full aromatherapy benefits and making each moment uniquely yours.

> PRICING Plant Magic Perfumes - \$9.00 each / \$18.00 SRP Plant Magic Perfume Testers - \$3.00 each

# PLANT MAGIC PERFUMES

### Gentle Awakening - Floral & Woodsy

**RBGA03** - Crafted with organic sunflower oil, essential oils (lavender, fir needle, cedarwood), lavender flowers, gemstones (amethyst, green aventurine) and a touch of eco-friendly glitter dust.