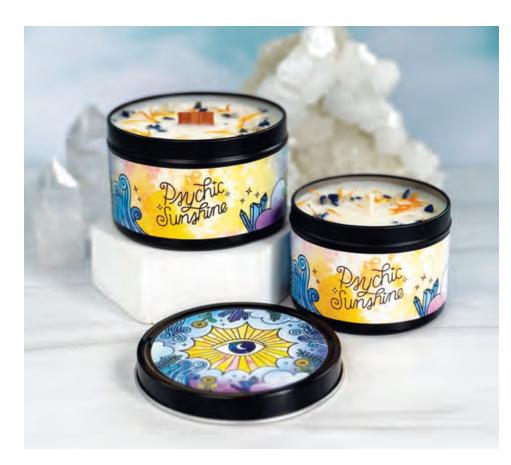

### 

**RBPS01** - Experience the enchantment of our Psychic Sunshine candle, an invigorating blend of sweet orange, grapefruit, fir needle, and cedarwood creates a fragrant haven that feels like a burst of sunlight for your senses.

Adorned with crystal quartz and lapis lazuli gemstones, complemented by scattered calendula petals. The lid of the candle features a radiant eye shining like the sun illuminating a wreath of fluffy clouds, marigold flowers, shining blue gemstones, creeping ferns, and waves of fresh water. This artful representation captures the essence of Psychic Sunshine, inviting clarity and insight into your space.