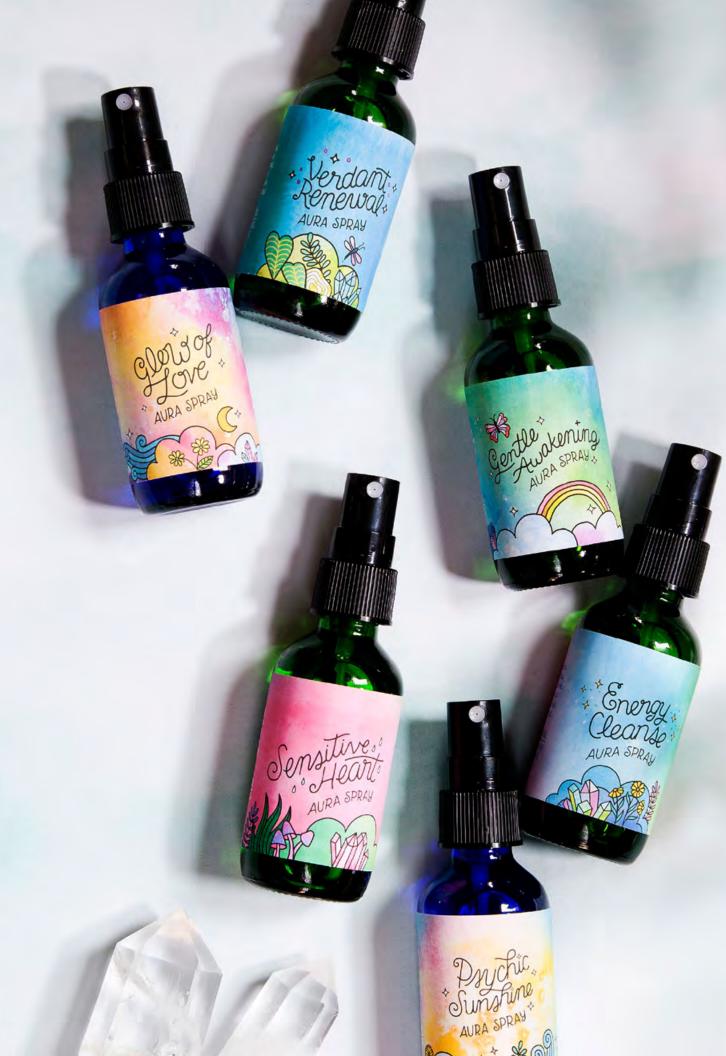

# ELEVATE YOUR ENERGY WITH AURA SPRAYS

Immerse yourself in the enchanting world of our handmade Aura Sprays, skillfully crafted in small batches with the purest natural ingredients. Infused with loving intention, each spray boasts the transformative power of full moon gem essences and pure essential oils.

Our 2oz colored glass spray bottles not only preserve the potency of each blend but also add a touch of charm to your self-care routine. Adorned with illustrated watercolor labels, each bottle features a corresponding affirmation, inviting you to embrace positive energy and well-being.

A simple shake and a gentle mist around your body or room are all it takes to cleanse the energy and elevate your mood.

# AURA SPRAYS

### Energy Cleanse - Lemongrass & Herb

**RBEC02** - Crafted with distilled water, alcohol, gem essences (rainbow fluorite, black tourmaline) and essential oils (lemongrass, lavender, tea tree and sage). This Aura Spray cleanses and revitalizes your energy and space.

### Psychic Sunshine - Citrus & Woodsy

RBPS02 - Crafted with distilled water, alcohol, gem essences (lapis lazuli, crystal quartz) and essential oils (grapefruit, orange, fir needle, and cedarwood). Radiate inner strength with this empowering blend.

### Glow of Love - Ylang Ylang & Spice

**RBGL02** - Crafted with distilled water, alcohol, gem essences (rose quartz, carnelian) and essential oils (ylang-ylang, cinnamon, clove). This Aura Spray is a powerful reminder of your inner strength and passion.

### Gentle Awakening - Lavender & Woodsy

RBGA02 - Crafted with distilled water, alcohol, gem essences (amethyst, green aventurine) and essential oils (lavender, fir needle, cedarwood). This Aura Spray is your daily dose of calm and renewal

### Sensitive Heart - Rose & Grapefruit

RBSH02 - Crafted with distilled water, alcohol, gem essences (peridot, rose quartz) and essential oils (rose geranium, lavender, grapefruit). This Aura Spray is a gentle reminder to embrace your true self.

### Verdant Renewal - Mint & Herb

RBVR02 - Crafted with distilled water, alcohol, gem essences RBAA02 - Crafted with distilled water, alcohol, gem essences (lapis lazuli, green aventurine) and essential oils (peppermint, (citrine, green aventurine) and essential oils (citronella, pine, bergamot mint, eucalyptus, rosemary). This Aura Spray is a cedarwood). This Aura Spray is a bold companion for your refreshing journey for your senses. next adventure.