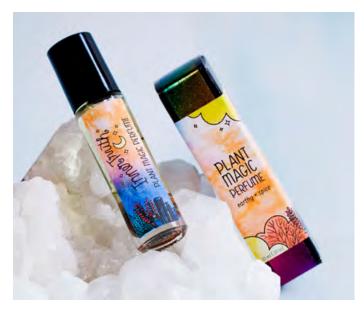

PLANT

PERFUME

trus + har

Immerse yourself in the spellbinding essence of our handcrafted Plant Magic Perfumes. Each small batch is lovingly crafted with a blend of gemstones, essential oils, locally grown botanicals, and a touch of ecofriendly glitter dust, creating a harmonious symphony for your senses.

The 10ml (.33oz) glass bottles with stainless steel roller deliver a touch of luxury, while the black box, adorned with a colorful label and affirmation, adds an element of mystery to your sensory journey.

Engage in personal ritual by applying these magic elixirs to your pulse points, unlocking the full aromatherapy benefits and making each moment uniquely yours.

> PRICING Plant Magic Perfumes - \$9.00 each / \$18.00 SRP Plant Magic Perfume Testers - \$3.00 each