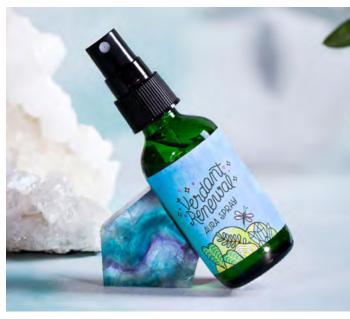

# ELEVATE YOUR ENERGY WITH AURA SPRAYS

Immerse yourself in the enchanting world of our handmade Aura Sprays, skillfully crafted in small batches with the purest natural ingredients. Infused with loving intention, each spray boasts the transformative power of full moon gem essences and pure essential oils.

Our 2oz colored glass spray bottles not only preserve the potency of each blend but also add a touch of charm to your self-care routine. Adorned with illustrated watercolor labels, each bottle features a corresponding affirmation, inviting you to embrace positive energy and well-being.

### Verdant Renewal - Mint & Herb

RBVR02 - Crafted with distilled water, alcohol, gem essences RBAA02 - Crafted with distilled water, alcohol, gem essences (lapis lazuli, green aventurine) and essential oils (peppermint, (citrine, green aventurine) and essential oils (citronella, pine, bergamot mint, eucalyptus, rosemary). This Aura Spray is a cedarwood). This Aura Spray is a bold companion for your refreshing journey for your senses. next adventure.