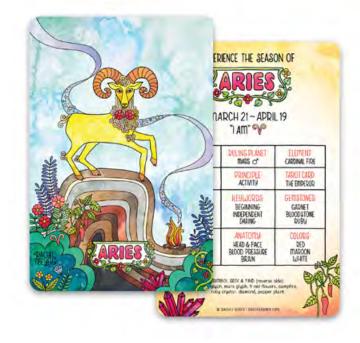

# ZODIAC MATCHBOXES

ARIES RBZ15 - Deluxe Matchbox

TAURUS RBZ16 - Deluxe Matchbox

LEO RBZ19 - Deluxe Matchbox

GEMINI RBZ17 - Deluxe Matchbox

CANCER RBZ18 - Deluxe Matchbox

LIBRA RBZ21 - Deluxe Matchbox

VIRGO RBZ20 - Deluxe Matchbox

## **DISCOVER THE** COSMOS WITH OUR ZODIAC **MINI ART PRINTS**

+ 2/3

A fusion of traditional watercolor and digital illustration capturing the essence of each zodiac sign, these double-sided prints showcase vibrant animal representations, embracing the spirit of the astrological realm.

On the flip side, delve into a correspondences chart that guides you through the zodiac's seasonal energy, astrological houses, ruling planets, and more. Elevate your cosmic knowledge with insights into tarot cards, scents, gemstones, and plants associated with each sign. The colorful, art nouveau-inspired illustrations and informative charts make these prints not just decorative but also insightful companions to your astrological journey.

Printed on thick, silk-coated card stock in Portland, Oregon, each 4"x6" print boasts rounded corners for a touch of elegance. The collection includes 13 individual prints, one for each zodiac sign, along with an extra print featuring the zodiac wheel and an illustration key for astrological houses and planets.

# ZODIAC MINI ART PRINTS

ARIES RBZ01 - 4x6 Mini Art Print

TAURUS RBZ02 - 4x6 Mini Art Print

GEMINI RBZ03 - 4x6 Mini Art Print

LEO RBZO5 - 4x6 Mini Art Print VIRGO RBZ06 - 4x6 Mini Art Print LIBRA RBZ07 - 4x6 Mini Art Print