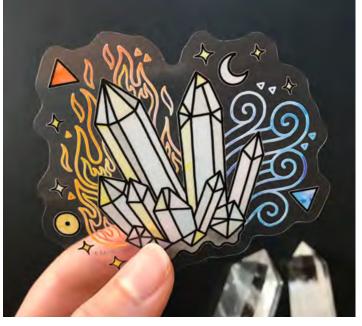

# VINYL STICKERS

Elevate your belongings with our enchanting die-cut, clear vinyl stickers. Featuring captivating watercolor artwork with gemstone and nature-inspired themes, these durable stickers are UV protected and waterproof. Add a touch of magic to notebooks, water bottles, and more, transforming your surroundings with artistic wonder.

**GEMSTONE HEART STICKER RBS05** Size: inches

PLANT MAGIC STICKER **RBS06** Size: 4 x 3 inches

ROSE QUARTZ GEM STICKER RBS01 Size: 3.5 x 2.5 inches

CRYSTAL QUARTZ GEM STICKER **RBS02** Size: 3.375 x 2.875 inches