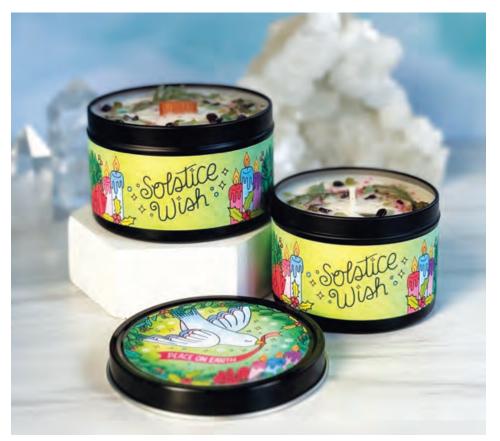

### Solstice Wish -Cedar & Frankincense

**RBSW01** - Embrace the spirit of the season with our special edition Solstice Wish aromatherapy candle, capturing the essence of fragrant cedar and pine boughs illuminated by the sacred glow of frankincense and clove spice. Infused with gemstones, cedar leaves, and a touch of German glass glitter, it transforms your space into a festive sanctuary.

The lid of this holiday treasure features a graceful white dove in mid-flight, carrying a red ribbon inscribed with the words "Peace on Earth." Adorned with a festive wreath, crystals, and softly lit candles, the scene is embraced by stars and snowflakes. Illuminate your space with the Solstice Wish candle, inviting the enchantment of the season and embodying the spirit of peace and joy.