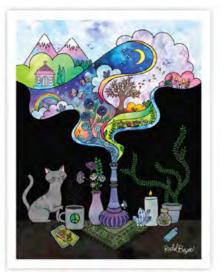

## ART PRINTS

Immerse your space in the mesmerizing fusion of artistry and nature with our collection of highquality giclée prints. Designed by Rachel Beyer, these prints showcase original watercolor and digital illustrations, capturing the essence of 1970's inspired, groovy illustrations, psychedelic nature scenes and witchy vibes. Printed on 88lb archival-grade card stock, each piece is a signed masterpiece, packaged in a clear sleeve with cardboard backing. Elevate your surroundings with these enchanting and unique creations.

JOURNEY WITHIN 8x10, 11x14 Art Print

FLY HIGH 8x10, 11x14 Art Print

BUTTERFLY VISION 8x10, 11x14 Art Print

LET'S HAVE AN ADVENTURE 8x10, 11x14 Art Print

**FEELING GROOVY** 8x10, 11x14 Art Print

LIVE BY THE SUN, LOVE BY THE MOON 8x10, 11x14 Art Print