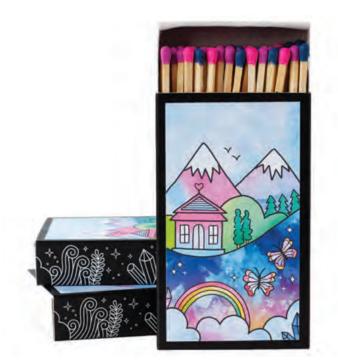

## **STRIKE A SPARK** OF MAGIC WITH OUR **CANDLE MATCHES**

+ 23

Introducing our Deluxe Candle Matches, a perfect blend of artistry and functionality. Crafted with reusable cardboard, each matchbox features original watercolor artwork on the front and magical white line art on one side. The box includes a striking strip for easy use, making it a delightful addition to any setting.

Each matchbox is a testimony to our commitment to quality and creativity, with the artwork crafted in the heart of Portland, Oregon, and the matches meticulously made in India. Elevate your retail experience with our Deluxe Candle Matches, where beauty meets functionality.

Features: 4" matchsticks adorned with vibrant pink, purple, and blue tips Matchbox Size: 4-5/16" x 2-5/8" x 13/16" Quantity: Approx. 60 safety matches

> PRICING Deluxe Matchboxes: \$4.50 each / \$9.00 SRP