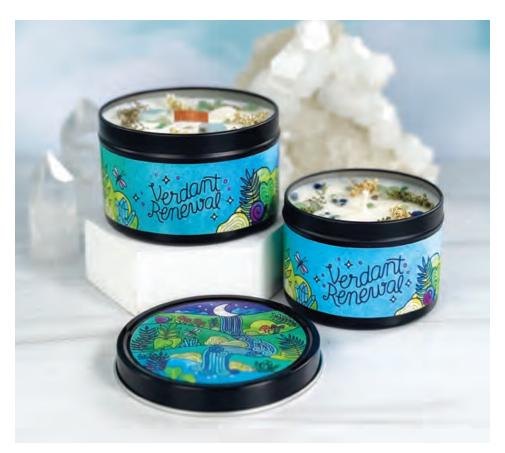

### Verdant Renewal Candle -Mint & Herb

**RBVR01** - Immerse yourself in the refreshing oasis of Verdant Renewal, a cool, invigorating blend of peppermint, bergamot mint, eucalyptus and rosemary.

Adorned with lapis lazuli and green aventurine gemstones, complemented by delicate yarrow leaves and flowers. The lid of the candle tin unveils a mesmerizing scene – a crescent moon resting atop a flowing waterfall, surrounded by lush greenery, snails, dragonflies, mushrooms, and moss. The waterfall cascades into a pool of sparkling blue water, inviting you to connect with the renewing energies of nature.