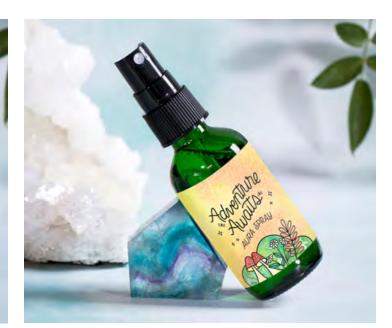

# ELEVATE YOUR ENERGY WITH AURA SPRAYS

Immerse yourself in the enchanting world of our handmade Aura Sprays, skillfully crafted in small batches with the purest natural ingredients. Infused with loving intention, each spray boasts the transformative power of full moon gem essences and pure essential oils.

Our 2oz colored glass spray bottles not only preserve the potency of each blend but also add a touch of charm to your self-care routine. Adorned with illustrated watercolor labels, each bottle features a corresponding affirmation, inviting you to embrace positive energy and well-being.

A simple shake and a gentle mist around your body or room are all it takes to cleanse the energy and elevate your mood.

### Adventure Awaits - Citronella & Woodsy

PLANT

LANI

MAGIC DERFUME

floral + spice

A

PLANT MAGIC PERFUME

PLANT MAGIC PERFUME