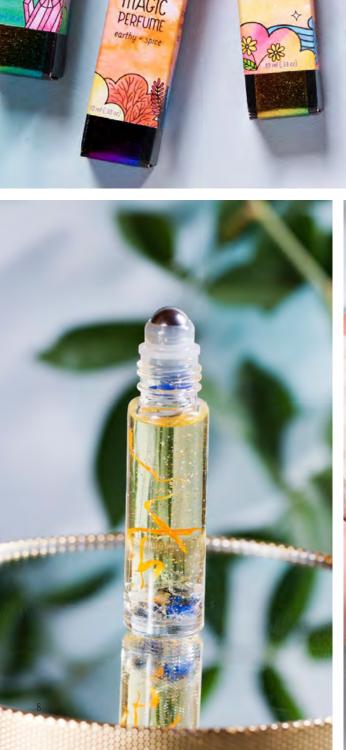

PLANT

PERFUME

trus + har

Immerse yourself in the spellbinding essence of our handcrafted Plant Magic Perfumes. Each small batch is lovingly crafted with a blend of gemstones, essential oils, locally grown botanicals, and a touch of ecofriendly glitter dust, creating a harmonious symphony for your senses.

The 10ml (.33oz) glass bottles with stainless steel roller deliver a touch of luxury, while the black box, adorned with a colorful label and affirmation, adds an element of mystery to your sensory journey.

Engage in personal ritual by applying these magic elixirs to your pulse points, unlocking the full aromatherapy benefits and making each moment uniquely yours.

> PRICING Plant Magic Perfumes - \$9.00 each / \$18.00 SRP Plant Magic Perfume Testers - \$3.00 each