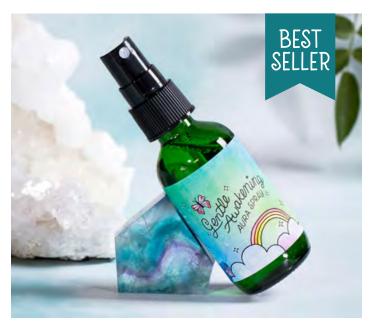

# ELEVATE YOUR ENERGY WITH AURA SPRAYS

Immerse yourself in the enchanting world of our handmade Aura Sprays, skillfully crafted in small batches with the purest natural ingredients. Infused with loving intention, each spray boasts the transformative power of full moon gem essences and pure essential oils.

Our 2oz colored glass spray bottles not only preserve the potency of each blend but also add a touch of charm to your self-care routine. Adorned with illustrated watercolor labels, each bottle features a corresponding affirmation, inviting you to embrace positive energy and well-being.

### Gentle Awakening - Lavender & Woodsy

RBGA02 - Crafted with distilled water, alcohol, gem essences (amethyst, green aventurine) and essential oils (lavender, fir needle, cedarwood). This Aura Spray is your daily dose of calm and renewal