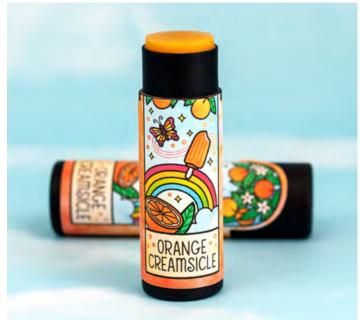

### Orange Creamsicle - Calendula Infused

RBLB02 - Crafted with Apricot Kernel Oil, Jojoba Oil, Organic Virgin Fair Trade Shea Butter, Organic Mango Butter, Candelilla Wax, Organic Calendula Flowers, Vitamin E Oil, Essential Oils of Sweet Orange and Vanilla Absolute.