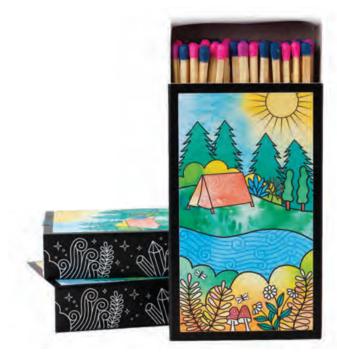

### Adventure Awaits Candle -Citronella & Woodsy

**RBAA01** - Set forth on a scented expedition with Adventures Awaits, a candle that not only keeps bugs at bay with citronella, pine, and cedarwood but also clears negativity, offering strength and protection.

Adorned with citrine and green aventurine gemstones, complimented by cedar leaves. The lid of the candle tin paints a picturesque scene — an orange tent pitched along the riverbank, embraced by forest trees. Growing ferns, red-capped mushrooms, and white daisies add a touch of natural charm, while the clear blue sky and shining sun above evoke a sense of endless possibilities.