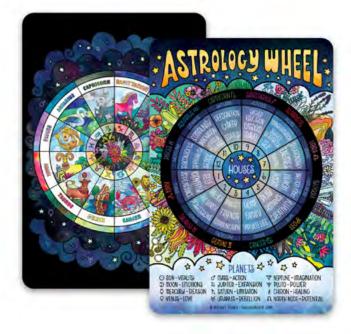

## **DISCOVER THE** COSMOS WITH OUR ZODIAC **MINI ART PRINTS**

+ 2/3

A fusion of traditional watercolor and digital illustration capturing the essence of each zodiac sign, these double-sided prints showcase vibrant animal representations, embracing the spirit of the astrological realm.

On the flip side, delve into a correspondences chart that guides you through the zodiac's seasonal energy, astrological houses, ruling planets, and more. Elevate your cosmic knowledge with insights into tarot cards, scents, gemstones, and plants associated with each sign. The colorful, art nouveau-inspired illustrations and informative charts make these prints not just decorative but also insightful companions to your astrological journey.

Printed on thick, silk-coated card stock in Portland, Oregon, each 4"x6" print boasts rounded corners for a touch of elegance. The collection includes 13 individual prints, one for each zodiac sign, along with an extra print featuring the zodiac wheel and an illustration key for astrological houses and planets.

# ZODIAC MINI ART PRINTS

SAGITTARIUS RBZ09 - 4x6 Mini Art Print

CAPRICORN RBZ10 - 4x6 Mini Art Print

AQUARIUS RBZ11 - 4x6 Mini Art Print

PISCES RBZ12 - 4x6 Mini Art Print

ASTROLOGY WHEEL RBZ13 - 4x6 Mini Art Print

ASTROLOGY WHEEL RBZ14 - 3" Frosted Vinyl Sticker