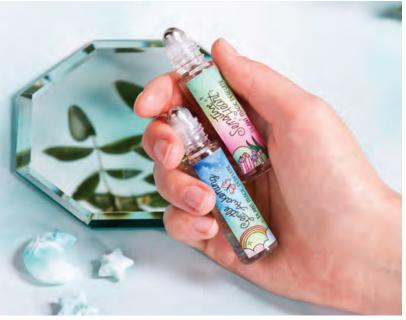

PLANT

PERFUME

trus + har

Immerse yourself in the spellbinding essence of our handcrafted Plant Magic Perfumes. Each small batch is lovingly crafted with a blend of gemstones, essential oils, locally grown botanicals, and a touch of ecofriendly glitter dust, creating a harmonious symphony for your senses.

The 10ml (.33oz) glass bottles with stainless steel roller deliver a touch of luxury, while the black box, adorned with a colorful label and affirmation, adds an element of mystery to your sensory journey.

Engage in personal ritual by applying these magic elixirs to your pulse points, unlocking the full aromatherapy benefits and making each moment uniquely yours.

> PRICING Plant Magic Perfumes - \$9.00 each / \$18.00 SRP Plant Magic Perfume Testers - \$3.00 each

### Sensitive Heart - Floral & Citrus

**RBSH03** - Crafted with organic sunflower oil, essential oils (rose geranium, lavender, grapefruit), rose petals, gemstones (rose quartz, peridot) and a touch of eco-friendly glitter dust.

### Gentle Awakening - Floral & Woodsy

**RBGA03** - Crafted with organic sunflower oil, essential oils (lavender, fir needle, cedarwood), lavender flowers, gemstones (amethyst, green aventurine) and a touch of eco-friendly glitter dust.