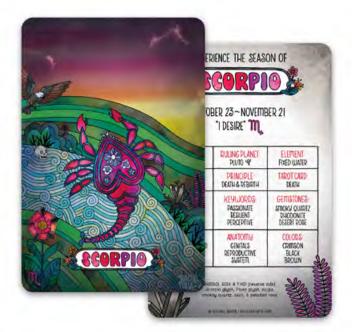

## **DISCOVER THE** COSMOS WITH OUR ZODIAC **MINI ART PRINTS**

+ 2/3

A fusion of traditional watercolor and digital illustration capturing the essence of each zodiac sign, these double-sided prints showcase vibrant animal representations, embracing the spirit of the astrological realm.

On the flip side, delve into a correspondences chart that guides you through the zodiac's seasonal energy, astrological houses, ruling planets, and more. Elevate your cosmic knowledge with insights into tarot cards, scents, gemstones, and plants associated with each sign. The colorful, art nouveau-inspired illustrations and informative charts make these prints not just decorative but also insightful companions to your astrological journey.

Printed on thick, silk-coated card stock in Portland, Oregon, each 4"x6" print boasts rounded corners for a touch of elegance. The collection includes 13 individual prints, one for each zodiac sign, along with an extra print featuring the zodiac wheel and an illustration key for astrological houses and planets.

CANCER RBZ04 - 4x6 Mini Art Print

SCORPIO RBZ08 - 4x6 Mini Art Print