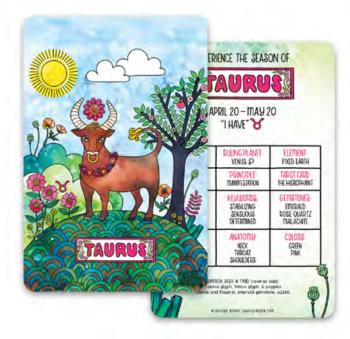

# ZODIAC MATCHBOXES

ARIES RBZ15 - Deluxe Matchbox

TAURUS RBZ16 - Deluxe Matchbox

LEO RBZ19 - Deluxe Matchbox

GEMINI RBZ17 - Deluxe Matchbox

CANCER RBZ18 - Deluxe Matchbox

LIBRA RBZ21 - Deluxe Matchbox

VIRGO RBZ20 - Deluxe Matchbox

## **DISCOVER THE** COSMOS WITH OUR ZODIAC **MINI ART PRINTS**

+ 2/3

A fusion of traditional watercolor and digital illustration capturing the essence of each zodiac sign, these double-sided prints showcase vibrant animal representations, embracing the spirit of the astrological realm.

On the flip side, delve into a correspondences chart that guides you through the zodiac's seasonal energy, astrological houses, ruling planets, and more. Elevate your cosmic knowledge with insights into tarot cards, scents, gemstones, and plants associated with each sign. The colorful, art nouveau-inspired illustrations and informative charts make these prints not just decorative but also insightful companions to your astrological journey.

Printed on thick, silk-coated card stock in Portland, Oregon, each 4"x6" print boasts rounded corners for a touch of elegance. The collection includes 13 individual prints, one for each zodiac sign, along with an extra print featuring the zodiac wheel and an illustration key for astrological houses and planets.

# ZODIAC MINI ART PRINTS

ARIES RBZ01 - 4x6 Mini Art Print

TAURUS RBZ02 - 4x6 Mini Art Print

GEMINI RBZ03 - 4x6 Mini Art Print

LEO RBZO5 - 4x6 Mini Art Print VIRGO RBZ06 - 4x6 Mini Art Print LIBRA RBZ07 - 4x6 Mini Art Print