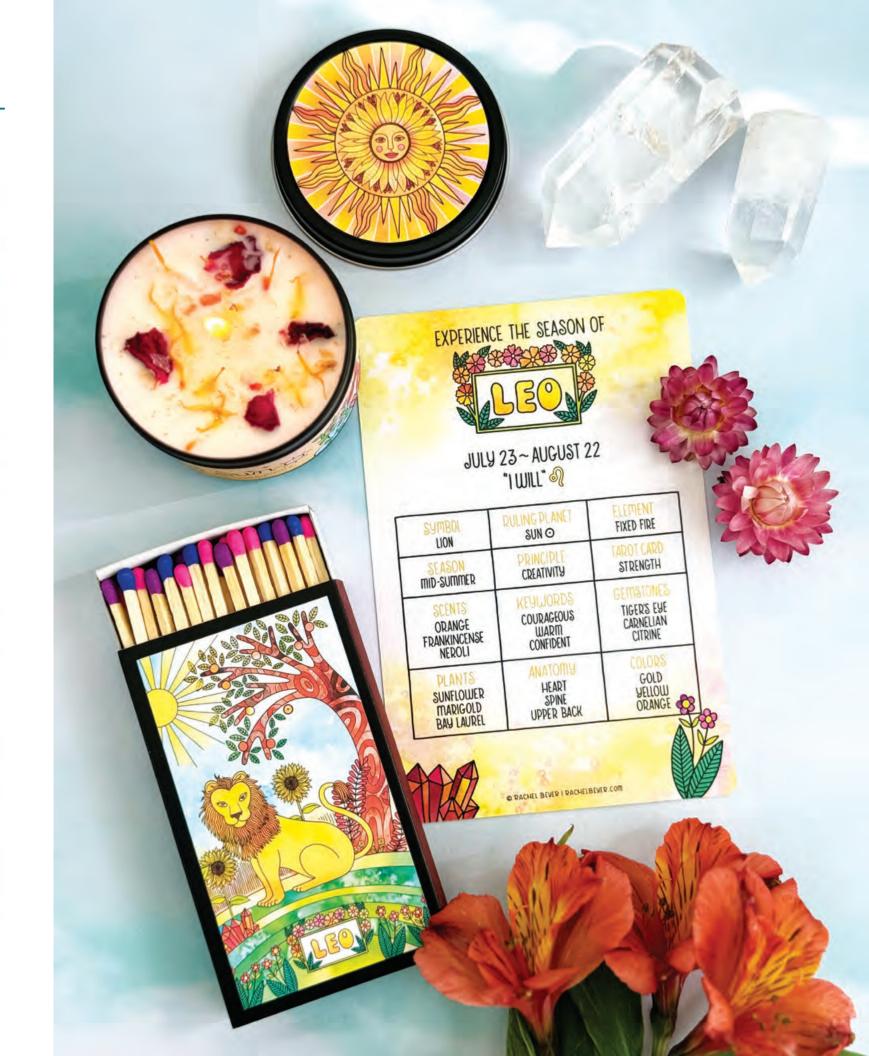

# ZODIAC MATCHBOXES

ARIES RBZ15 - Deluxe Matchbox

TAURUS RBZ16 - Deluxe Matchbox

LEO RBZ19 - Deluxe Matchbox

GEMINI RBZ17 - Deluxe Matchbox

CANCER RBZ18 - Deluxe Matchbox

LIBRA RBZ21 - Deluxe Matchbox

VIRGO RBZ20 - Deluxe Matchbox

## **DISCOVER THE** COSMOS WITH OUR ZODIAC **MINI ART PRINTS**

+ 2/3

A fusion of traditional watercolor and digital illustration capturing the essence of each zodiac sign, these double-sided prints showcase vibrant animal representations, embracing the spirit of the astrological realm.

On the flip side, delve into a correspondences chart that guides you through the zodiac's seasonal energy, astrological houses, ruling planets, and more. Elevate your cosmic knowledge with insights into tarot cards, scents, gemstones, and plants associated with each sign. The colorful, art nouveau-inspired illustrations and informative charts make these prints not just decorative but also insightful companions to your astrological journey.

Printed on thick, silk-coated card stock in Portland, Oregon, each 4"x6" print boasts rounded corners for a touch of elegance. The collection includes 13 individual prints, one for each zodiac sign, along with an extra print featuring the zodiac wheel and an illustration key for astrological houses and planets.

\*

Packaged in clear sleeves with an accompanying info sticker, these Zodiac Mini Art Prints are perfect for those seeking a cosmic touch to their decor or a unique gift for astrology enthusiasts.

> PRICING Mini Art Prints: \$2.50 each / \$5.00 SRP