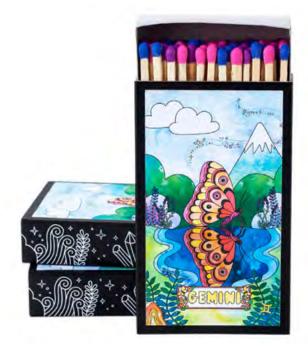

## **STRIKE A SPARK** OF MAGIC WITH OUR **CANDLE MATCHES**

+ 23

Introducing our Deluxe Candle Matches, a perfect blend of artistry and functionality. Crafted with reusable cardboard, each matchbox features original watercolor artwork on the front and magical white line art on one side. The box includes a striking strip for easy use, making it a delightful addition to any setting.

Each matchbox is a testimony to our commitment to quality and creativity, with the artwork crafted in the heart of Portland, Oregon, and the matches meticulously made in India. Elevate your retail experience with our Deluxe Candle Matches, where beauty meets functionality.

Features: 4" matchsticks adorned with vibrant pink, purple, and blue tips Matchbox Size: 4-5/16" x 2-5/8" x 13/16" Quantity: Approx. 60 safety matches

> PRICING Deluxe Matchboxes: \$4.50 each / \$9.00 SRP

# ZODIAC MATCHBOXES

ARIES RBZ15 - Deluxe Matchbox

TAURUS RBZ16 - Deluxe Matchbox

LEO RBZ19 - Deluxe Matchbox

GEMINI RBZ17 - Deluxe Matchbox

CANCER RBZ18 - Deluxe Matchbox

LIBRA RBZ21 - Deluxe Matchbox

VIRGO RBZ20 - Deluxe Matchbox