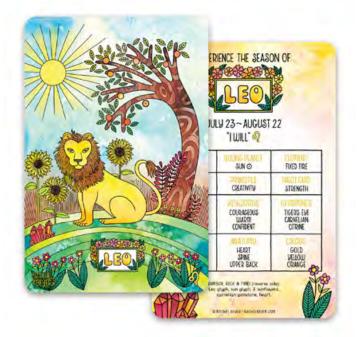

## **DISCOVER THE** COSMOS WITH OUR ZODIAC **MINI ART PRINTS**

+ 2/3

A fusion of traditional watercolor and digital illustration capturing the essence of each zodiac sign, these double-sided prints showcase vibrant animal representations, embracing the spirit of the astrological realm.

On the flip side, delve into a correspondences chart that guides you through the zodiac's seasonal energy, astrological houses, ruling planets, and more. Elevate your cosmic knowledge with insights into tarot cards, scents, gemstones, and plants associated with each sign. The colorful, art nouveau-inspired illustrations and informative charts make these prints not just decorative but also insightful companions to your astrological journey.

Printed on thick, silk-coated card stock in Portland, Oregon, each 4"x6" print boasts rounded corners for a touch of elegance. The collection includes 13 individual prints, one for each zodiac sign, along with an extra print featuring the zodiac wheel and an illustration key for astrological houses and planets.

# ZODIAC MINI ART PRINTS

ARIES RBZ01 - 4x6 Mini Art Print

TAURUS RBZ02 - 4x6 Mini Art Print

GEMINI RBZ03 - 4x6 Mini Art Print

LEO RBZO5 - 4x6 Mini Art Print VIRGO RBZ06 - 4x6 Mini Art Print LIBRA RBZ07 - 4x6 Mini Art Print