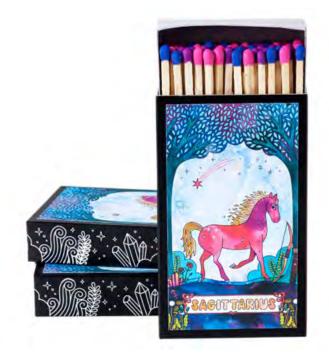

# ZODIAC MATCHBOXES

SAGITTARIUS RBZ23 - Deluxe Matchbox

CAPRICORN RBZ24 - Deluxe Matchbox

AQUARIUS RBZ25 - Deluxe Matchbox

PISCES RBZ26 - Deluxe Matchbox