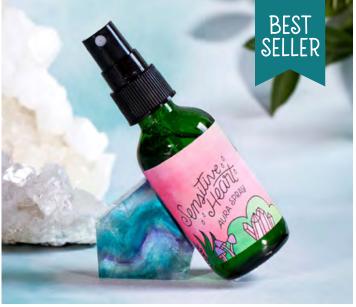

# ELEVATE YOUR ENERGY WITH AURA SPRAYS

Immerse yourself in the enchanting world of our handmade Aura Sprays, skillfully crafted in small batches with the purest natural ingredients. Infused with loving intention, each spray boasts the transformative power of full moon gem essences and pure essential oils.

Our 2oz colored glass spray bottles not only preserve the potency of each blend but also add a touch of charm to your self-care routine. Adorned with illustrated watercolor labels, each bottle features a corresponding affirmation, inviting you to embrace positive energy and well-being.

### Sensitive Heart - Rose & Grapefruit

RBSH02 - Crafted with distilled water, alcohol, gem essences (peridot, rose quartz) and essential oils (rose geranium, lavender, grapefruit). This Aura Spray is a gentle reminder to embrace your true self.