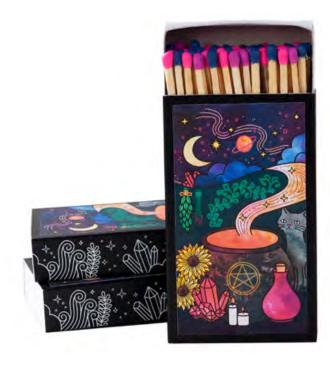

## **STRIKE A SPARK** OF MAGIC WITH OUR **CANDLE MATCHES**

+ 23

Introducing our Deluxe Candle Matches, a perfect blend of artistry and functionality. Crafted with reusable cardboard, each matchbox features original watercolor artwork on the front and magical white line art on one side. The box includes a striking strip for easy use, making it a delightful addition to any setting.

Each matchbox is a testimony to our commitment to quality and creativity, with the artwork crafted in the heart of Portland, Oregon, and the matches meticulously made in India. Elevate your retail experience with our Deluxe Candle Matches, where beauty meets functionality.

Features: 4" matchsticks adorned with vibrant pink, purple, and blue tips Matchbox Size: 4-5/16" x 2-5/8" x 13/16" Quantity: Approx. 60 safety matches

> PRICING Deluxe Matchboxes: \$4.50 each / \$9.00 SRP