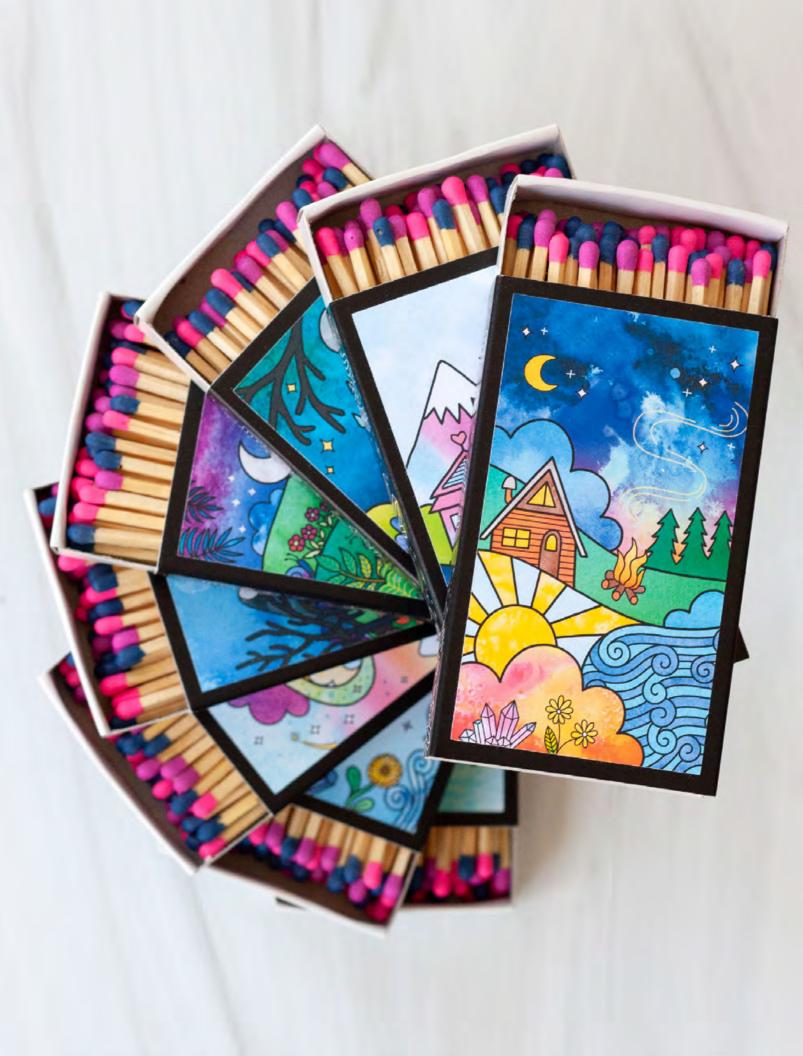

## **STRIKE A SPARK** OF MAGIC WITH OUR **CANDLE MATCHES**

+ 23

Introducing our Deluxe Candle Matches, a perfect blend of artistry and functionality. Crafted with reusable cardboard, each matchbox features original watercolor artwork on the front and magical white line art on one side. The box includes a striking strip for easy use, making it a delightful addition to any setting.

Each matchbox is a testimony to our commitment to quality and creativity, with the artwork crafted in the heart of Portland, Oregon, and the matches meticulously made in India. Elevate your retail experience with our Deluxe Candle Matches, where beauty meets functionality.

Features: 4" matchsticks adorned with vibrant pink, purple, and blue tips Matchbox Size: 4-5/16" x 2-5/8" x 13/16" Quantity: Approx. 60 safety matches

> PRICING Deluxe Matchboxes: \$4.50 each / \$9.00 SRP