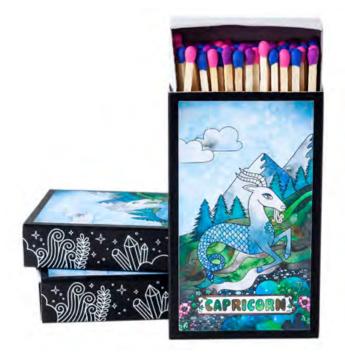

# ZODIAC MATCHBOXES

SAGITTARIUS RBZ23 - Deluxe Matchbox

CAPRICORN RBZ24 - Deluxe Matchbox

AQUARIUS RBZ25 - Deluxe Matchbox

PISCES RBZ26 - Deluxe Matchbox