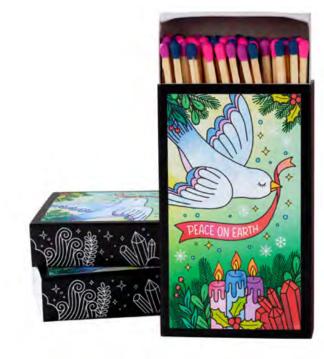

### Solstice Wish -Cedar & Frankincense

**RBSW01** - Embrace the spirit of the season with our special edition Solstice Wish aromatherapy candle, capturing the essence of fragrant cedar and pine boughs illuminated by the sacred glow of frankincense and clove spice. Infused with gemstones, cedar leaves, and a touch of German glass glitter, it transforms your space into a festive sanctuary.

The lid of this holiday treasure features a graceful white dove in mid-flight, carrying a red ribbon inscribed with the words "Peace on Earth." Adorned with a festive wreath, crystals, and softly lit candles, the scene is embraced by stars and snowflakes. Illuminate your space with the Solstice Wish candle, inviting the enchantment of the season and embodying the spirit of peace and joy.

## **STRIKE A SPARK** OF MAGIC WITH OUR **CANDLE MATCHES**

+ 23

Introducing our Deluxe Candle Matches, a perfect blend of artistry and functionality. Crafted with reusable cardboard, each matchbox features original watercolor artwork on the front and magical white line art on one side. The box includes a striking strip for easy use, making it a delightful addition to any setting.

Each matchbox is a testimony to our commitment to quality and creativity, with the artwork crafted in the heart of Portland, Oregon, and the matches meticulously made in India. Elevate your retail experience with our Deluxe Candle Matches, where beauty meets functionality.

Features: 4" matchsticks adorned with vibrant pink, purple, and blue tips Matchbox Size: 4-5/16" x 2-5/8" x 13/16" Quantity: Approx. 60 safety matches

> PRICING Deluxe Matchboxes: \$4.50 each / \$9.00 SRP