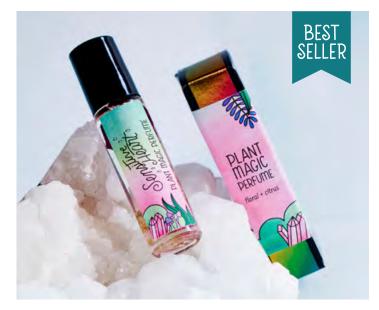

PLANT

PERFUME

trus + har

Immerse yourself in the spellbinding essence of our handcrafted Plant Magic Perfumes. Each small batch is lovingly crafted with a blend of gemstones, essential oils, locally grown botanicals, and a touch of ecofriendly glitter dust, creating a harmonious symphony for your senses.

The 10ml (.33oz) glass bottles with stainless steel roller deliver a touch of luxury, while the black box, adorned with a colorful label and affirmation, adds an element of mystery to your sensory journey.

Engage in personal ritual by applying these magic elixirs to your pulse points, unlocking the full aromatherapy benefits and making each moment uniquely yours.

> PRICING Plant Magic Perfumes - \$9.00 each / \$18.00 SRP Plant Magic Perfume Testers - \$3.00 each

# JOURNEY INTO A WORLD OF AROMATIC SPELLS WITH PLANT MAGIC PERFUMES