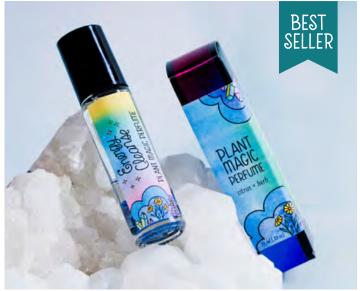

PLANT

PERFUME

trus + har

Immerse yourself in the spellbinding essence of our handcrafted Plant Magic Perfumes. Each small batch is lovingly crafted with a blend of gemstones, essential oils, locally grown botanicals, and a touch of ecofriendly glitter dust, creating a harmonious symphony for your senses.

The 10ml (.33oz) glass bottles with stainless steel roller deliver a touch of luxury, while the black box, adorned with a colorful label and affirmation, adds an element of mystery to your sensory journey.

Engage in personal ritual by applying these magic elixirs to your pulse points, unlocking the full aromatherapy benefits and making each moment uniquely yours.

> PRICING Plant Magic Perfumes - \$9.00 each / \$18.00 SRP Plant Magic Perfume Testers - \$3.00 each

# PLANT MAGIC PERFUMES

### Energy Cleanse - Lemongrass & Herb

**RBEC03** - Crafted with organic sunflower oil, essential oils (lemongrass, lavender, tea tree, sage), cornflower petals, gemstones (rainbow fluorite, black tourmaline) and a touch of eco-friendly glitter dust.