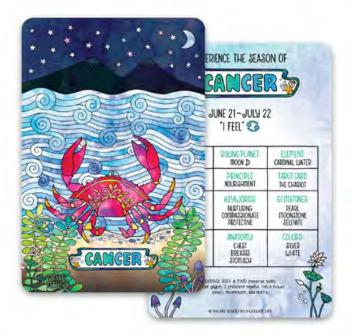

## **DISCOVER THE** COSMOS WITH OUR ZODIAC **MINI ART PRINTS**

+ 2/3

A fusion of traditional watercolor and digital illustration capturing the essence of each zodiac sign, these double-sided prints showcase vibrant animal representations, embracing the spirit of the astrological realm.

On the flip side, delve into a correspondences chart that guides you through the zodiac's seasonal energy, astrological houses, ruling planets, and more. Elevate your cosmic knowledge with insights into tarot cards, scents, gemstones, and plants associated with each sign. The colorful, art nouveau-inspired illustrations and informative charts make these prints not just decorative but also insightful companions to your astrological journey.

Printed on thick, silk-coated card stock in Portland, Oregon, each 4"x6" print boasts rounded corners for a touch of elegance. The collection includes 13 individual prints, one for each zodiac sign, along with an extra print featuring the zodiac wheel and an illustration key for astrological houses and planets.

CANCER RBZ04 - 4x6 Mini Art Print

SCORPIO RBZ08 - 4x6 Mini Art Print