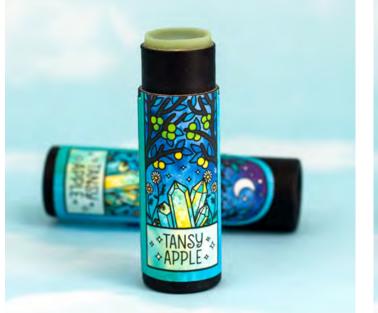

# HERB-INFUSED LIP BALMS

### Tansy Apple - Chamomile Infused

RBLB05 - Crafted with Apricot Kernel Oil, Jojoba Oil, Organic Virgin Fair Trade Shea Butter, Organic Mango Butter, Candelilla Wax, Organic Chamomile Flowers, Vitamin E Oil, Essential Oils of Blue Tansy and Roman Chamomile.