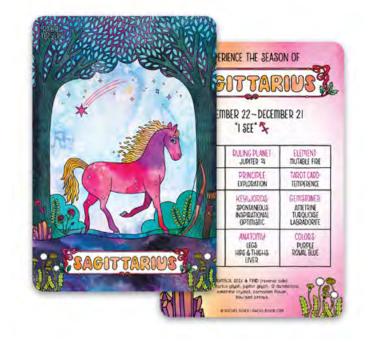

## **DISCOVER THE** COSMOS WITH OUR ZODIAC **MINI ART PRINTS**

+ 2/3

A fusion of traditional watercolor and digital illustration capturing the essence of each zodiac sign, these double-sided prints showcase vibrant animal representations, embracing the spirit of the astrological realm.

On the flip side, delve into a correspondences chart that guides you through the zodiac's seasonal energy, astrological houses, ruling planets, and more. Elevate your cosmic knowledge with insights into tarot cards, scents, gemstones, and plants associated with each sign. The colorful, art nouveau-inspired illustrations and informative charts make these prints not just decorative but also insightful companions to your astrological journey.

Printed on thick, silk-coated card stock in Portland, Oregon, each 4"x6" print boasts rounded corners for a touch of elegance. The collection includes 13 individual prints, one for each zodiac sign, along with an extra print featuring the zodiac wheel and an illustration key for astrological houses and planets.

# ZODIAC MINI ART PRINTS

SAGITTARIUS RBZ09 - 4x6 Mini Art Print

CAPRICORN RBZ10 - 4x6 Mini Art Print

AQUARIUS RBZ11 - 4x6 Mini Art Print

PISCES RBZ12 - 4x6 Mini Art Print

ASTROLOGY WHEEL RBZ13 - 4x6 Mini Art Print