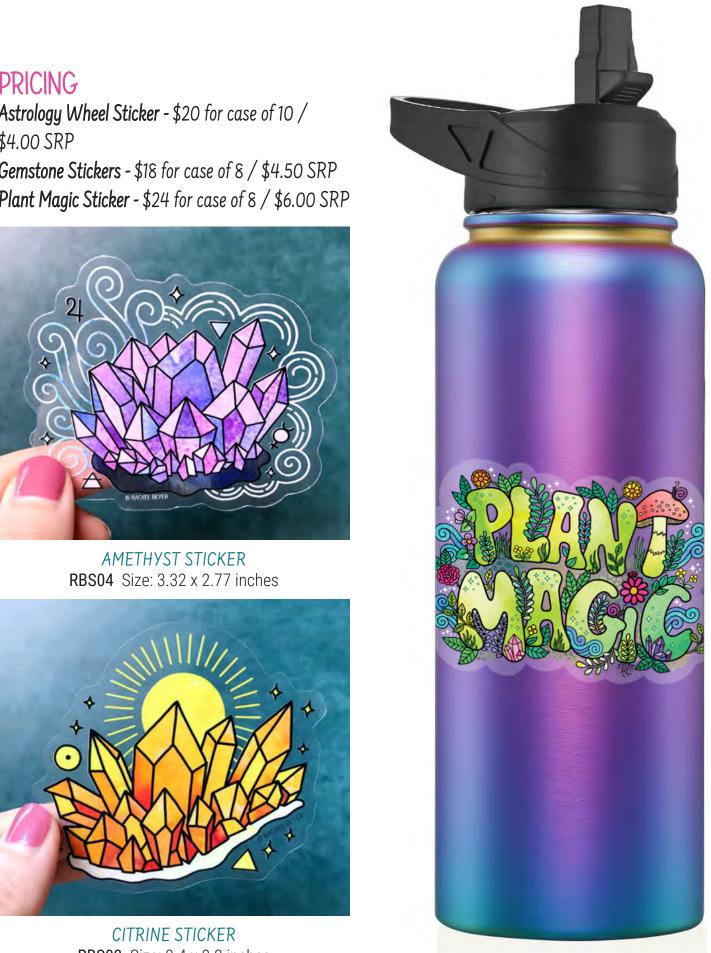

# VINYL STICKERS

Elevate your belongings with our enchanting die-cut, clear vinyl stickers. Featuring captivating watercolor artwork with gemstone and nature-inspired themes, these durable stickers are UV protected and waterproof. Add a touch of magic to notebooks, water bottles, and more, transforming your surroundings with artistic wonder.

**GEMSTONE HEART STICKER RBS05** Size: inches

PLANT MAGIC STICKER **RBS06** Size: 4 x 3 inches

ROSE QUARTZ GEM STICKER RBS01 Size: 3.5 x 2.5 inches

CRYSTAL QUARTZ GEM STICKER **RBS02** Size: 3.375 x 2.875 inches

Astrology Wheel Sticker - \$20 for case of 10 / \$4.00 SRP

**RBS03** Size: 3.4 x 3.3 inches