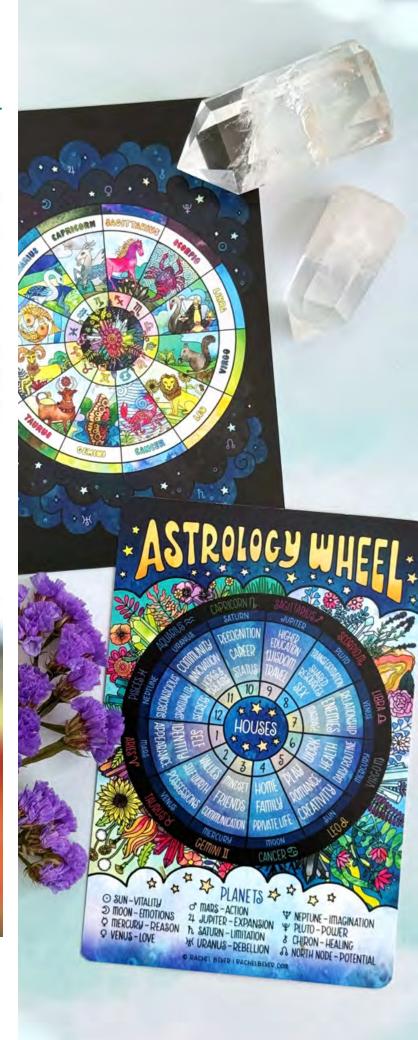

# ZODIAC MINI ART PRINTS

SAGITTARIUS RBZ09 - 4x6 Mini Art Print

CAPRICORN RBZ10 - 4x6 Mini Art Print

AQUARIUS RBZ11 - 4x6 Mini Art Print

PISCES RBZ12 - 4x6 Mini Art Print

ASTROLOGY WHEEL RBZ13 - 4x6 Mini Art Print

ASTROLOGY WHEEL RBZ14 - 3" Frosted Vinyl Sticker

Astrology Wheel Sticker - \$20 for case of 10 / \$4.00 SRP

**RBS03** Size: 3.4 x 3.3 inches