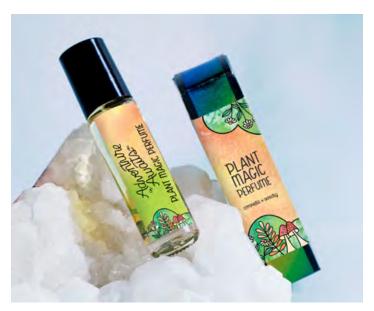

PLANT

PERFUME

trus + har

Immerse yourself in the spellbinding essence of our handcrafted Plant Magic Perfumes. Each small batch is lovingly crafted with a blend of gemstones, essential oils, locally grown botanicals, and a touch of ecofriendly glitter dust, creating a harmonious symphony for your senses.

The 10ml (.33oz) glass bottles with stainless steel roller deliver a touch of luxury, while the black box, adorned with a colorful label and affirmation, adds an element of mystery to your sensory journey.

Engage in personal ritual by applying these magic elixirs to your pulse points, unlocking the full aromatherapy benefits and making each moment uniquely yours.

> PRICING Plant Magic Perfumes - \$9.00 each / \$18.00 SRP Plant Magic Perfume Testers - \$3.00 each

### Adventure Awaits - Citronella & Woodsy