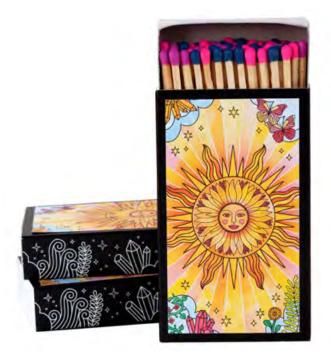

### The Sun Candle -Sweet Orange & Floral

**RBSN01** - Bask in the radiant warmth of The Sun candle, where the aroma transports you to a magical garden on a blissful summer day. Sun-kissed oranges harmonize with intoxicating florals, weaving a fragrant tapestry entwined with warm, captivating notes of frankincense and cinnamon.

The lid of the candle unveils a stylized sun, featuring a cheerful, smiling sunflower at its center. Surrounded by ruby red crystals, this artistic representation captures the vibrant energy of the Sun. The top is adorned with citrine, carnelian, and rose quartz gemstones, along with delicate rose and calendula petals, and a sprinkle of German glass glitter.

## **STRIKE A SPARK** OF MAGIC WITH OUR **CANDLE MATCHES**

+ 23

Introducing our Deluxe Candle Matches, a perfect blend of artistry and functionality. Crafted with reusable cardboard, each matchbox features original watercolor artwork on the front and magical white line art on one side. The box includes a striking strip for easy use, making it a delightful addition to any setting.

Each matchbox is a testimony to our commitment to quality and creativity, with the artwork crafted in the heart of Portland, Oregon, and the matches meticulously made in India. Elevate your retail experience with our Deluxe Candle Matches, where beauty meets functionality.

Features: 4" matchsticks adorned with vibrant pink, purple, and blue tips Matchbox Size: 4-5/16" x 2-5/8" x 13/16" Quantity: Approx. 60 safety matches

> PRICING Deluxe Matchboxes: \$4.50 each / \$9.00 SRP