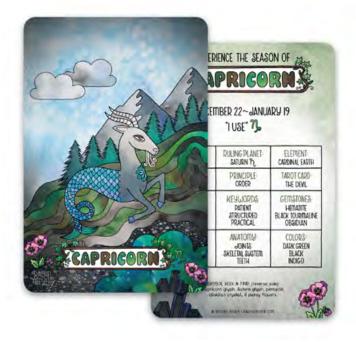

## **DISCOVER THE** COSMOS WITH OUR ZODIAC **MINI ART PRINTS**

+ 2/3

A fusion of traditional watercolor and digital illustration capturing the essence of each zodiac sign, these double-sided prints showcase vibrant animal representations, embracing the spirit of the astrological realm.

On the flip side, delve into a correspondences chart that guides you through the zodiac's seasonal energy, astrological houses, ruling planets, and more. Elevate your cosmic knowledge with insights into tarot cards, scents, gemstones, and plants associated with each sign. The colorful, art nouveau-inspired illustrations and informative charts make these prints not just decorative but also insightful companions to your astrological journey.

Printed on thick, silk-coated card stock in Portland, Oregon, each 4"x6" print boasts rounded corners for a touch of elegance. The collection includes 13 individual prints, one for each zodiac sign, along with an extra print featuring the zodiac wheel and an illustration key for astrological houses and planets.

# ZODIAC MINI ART PRINTS

SAGITTARIUS RBZ09 - 4x6 Mini Art Print

CAPRICORN RBZ10 - 4x6 Mini Art Print

AQUARIUS RBZ11 - 4x6 Mini Art Print

PISCES RBZ12 - 4x6 Mini Art Print

ASTROLOGY WHEEL RBZ13 - 4x6 Mini Art Print