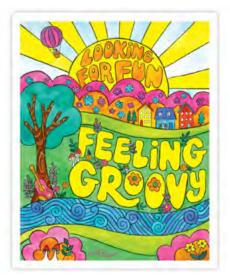

## ART PRINTS

Immerse your space in the mesmerizing fusion of artistry and nature with our collection of highquality giclée prints. Designed by Rachel Beyer, these prints showcase original watercolor and digital illustrations, capturing the essence of 1970's inspired, groovy illustrations, psychedelic nature scenes and witchy vibes. Printed on 88lb archival-grade card stock, each piece is a signed masterpiece, packaged in a clear sleeve with cardboard backing. Elevate your surroundings with these enchanting and unique creations.

JOURNEY WITHIN 8x10, 11x14 Art Print

FLY HIGH 8x10, 11x14 Art Print

BUTTERFLY VISION 8x10, 11x14 Art Print

LET'S HAVE AN ADVENTURE 8x10, 11x14 Art Print

**FEELING GROOVY** 8x10, 11x14 Art Print

LIVE BY THE SUN, LOVE BY THE MOON 8x10, 11x14 Art Print