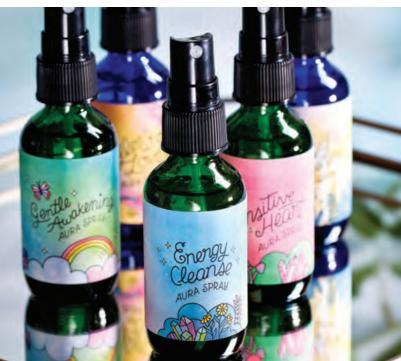

# ELEVATE YOUR ENERGY WITH AURA SPRAYS

Immerse yourself in the enchanting world of our handmade Aura Sprays, skillfully crafted in small batches with the purest natural ingredients. Infused with loving intention, each spray boasts the transformative power of full moon gem essences and pure essential oils.

Our 2oz colored glass spray bottles not only preserve the potency of each blend but also add a touch of charm to your self-care routine. Adorned with illustrated watercolor labels, each bottle features a corresponding affirmation, inviting you to embrace positive energy and well-being.

A simple shake and a gentle mist around your body or room are all it takes to cleanse the energy and elevate your mood.