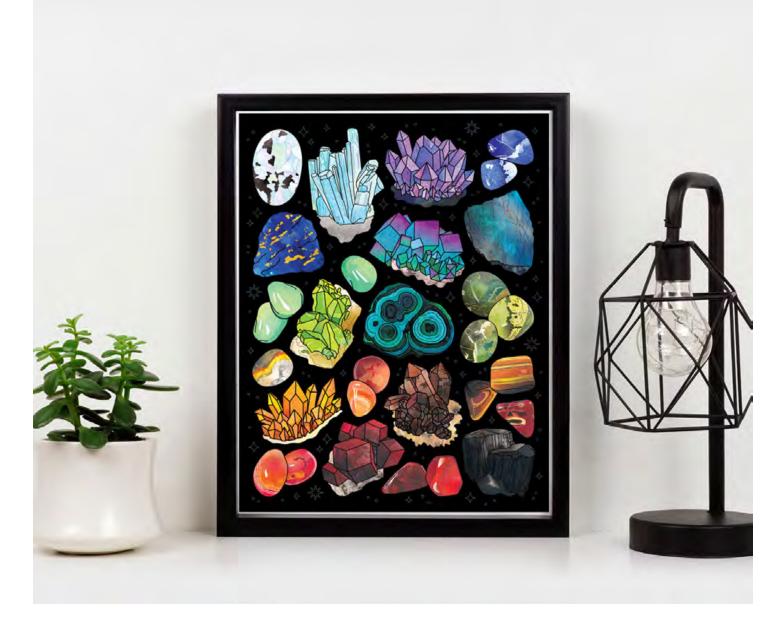

## ART PRINTS

Immerse your space in the mesmerizing fusion of artistry and nature with our collection of highquality giclée prints. Designed by Rachel Beyer, these prints showcase original watercolor and digital illustrations, capturing the essence of 1970's inspired, groovy illustrations, psychedelic nature scenes and witchy vibes. Printed on 88lb archival-grade card stock, each piece is a signed masterpiece, packaged in a clear sleeve with cardboard backing. Elevate your surroundings with these enchanting and unique creations.

GOOD VIBES 8x10 Art Print

WILD WOMAN 8x10, 11x14 Art Print

VERDANT RENEWAL 8x10, 11x14 Art Print

CHANGING TIDES 8x10, 11x14 Art Print

WITCH'S BREW 8x10, 11x14 Art Print

STONES & SEASHELLS 8x10 Art Print

GEMSTONE MAGIC 11x14 Art Print

CROTON LEAVES 8x10, 11x14 Art Print

GEODE 8x10 Art Print