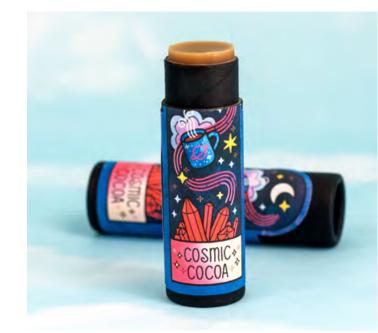

# HERB-INFUSED LIP BALMS

### Cosmic Cocoa - Calendula Infused

RBLB07 - Crafted with Apricot Kernel Oil, Jojoba Oil, Organic Virgin Fair Trade Shea Butter, Organic Mango Butter, Candelilla Wax, Organic Calendula Flowers, Vitamin E Oil. Essential Oils of Cacao and Vanilla Absolute.