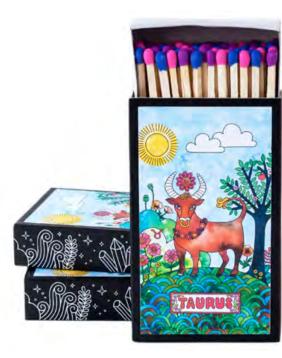

## **STRIKE A SPARK** OF MAGIC WITH OUR **CANDLE MATCHES**

+ 23

Introducing our Deluxe Candle Matches, a perfect blend of artistry and functionality. Crafted with reusable cardboard, each matchbox features original watercolor artwork on the front and magical white line art on one side. The box includes a striking strip for easy use, making it a delightful addition to any setting.

Each matchbox is a testimony to our commitment to quality and creativity, with the artwork crafted in the heart of Portland, Oregon, and the matches meticulously made in India. Elevate your retail experience with our Deluxe Candle Matches, where beauty meets functionality.

Features: 4" matchsticks adorned with vibrant pink, purple, and blue tips Matchbox Size: 4-5/16" x 2-5/8" x 13/16" Quantity: Approx. 60 safety matches

> PRICING Deluxe Matchboxes: \$4.50 each / \$9.00 SRP

# ZODIAC MATCHBOXES

ARIES RBZ15 - Deluxe Matchbox

TAURUS RBZ16 - Deluxe Matchbox

LEO RBZ19 - Deluxe Matchbox

GEMINI RBZ17 - Deluxe Matchbox

CANCER RBZ18 - Deluxe Matchbox

LIBRA RBZ21 - Deluxe Matchbox

VIRGO RBZ20 - Deluxe Matchbox