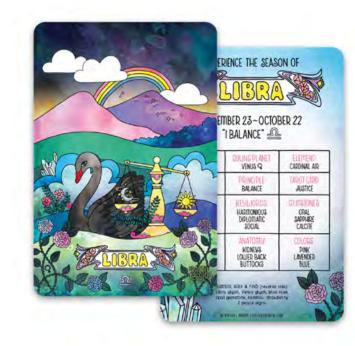

## **DISCOVER THE** COSMOS WITH OUR ZODIAC **MINI ART PRINTS**

+ 2/3

A fusion of traditional watercolor and digital illustration capturing the essence of each zodiac sign, these double-sided prints showcase vibrant animal representations, embracing the spirit of the astrological realm.

On the flip side, delve into a correspondences chart that guides you through the zodiac's seasonal energy, astrological houses, ruling planets, and more. Elevate your cosmic knowledge with insights into tarot cards, scents, gemstones, and plants associated with each sign. The colorful, art nouveau-inspired illustrations and informative charts make these prints not just decorative but also insightful companions to your astrological journey.

Printed on thick, silk-coated card stock in Portland, Oregon, each 4"x6" print boasts rounded corners for a touch of elegance. The collection includes 13 individual prints, one for each zodiac sign, along with an extra print featuring the zodiac wheel and an illustration key for astrological houses and planets.

# ZODIAC MINI ART PRINTS

ARIES RBZ01 - 4x6 Mini Art Print

TAURUS RBZ02 - 4x6 Mini Art Print

GEMINI RBZ03 - 4x6 Mini Art Print

LEO RBZO5 - 4x6 Mini Art Print VIRGO RBZ06 - 4x6 Mini Art Print LIBRA RBZ07 - 4x6 Mini Art Print