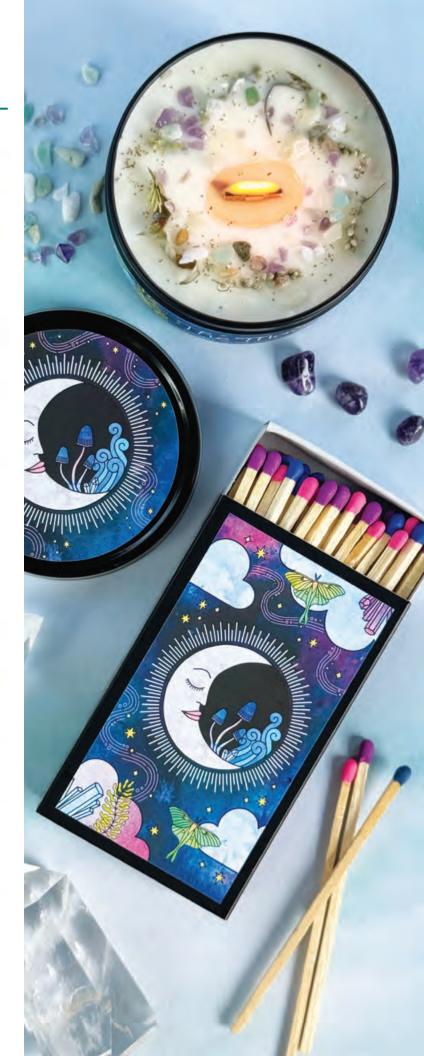

## **STRIKE A SPARK** OF MAGIC WITH OUR **CANDLE MATCHES**

+ 23

Introducing our Deluxe Candle Matches, a perfect blend of artistry and functionality. Crafted with reusable cardboard, each matchbox features original watercolor artwork on the front and magical white line art on one side. The box includes a striking strip for easy use, making it a delightful addition to any setting.

Each matchbox is a testimony to our commitment to quality and creativity, with the artwork crafted in the heart of Portland, Oregon, and the matches meticulously made in India. Elevate your retail experience with our Deluxe Candle Matches, where beauty meets functionality.

Features: 4" matchsticks adorned with vibrant pink, purple, and blue tips Matchbox Size: 4-5/16" x 2-5/8" x 13/16" Quantity: Approx. 60 safety matches

> PRICING Deluxe Matchboxes: \$4.50 each / \$9.00 SRP