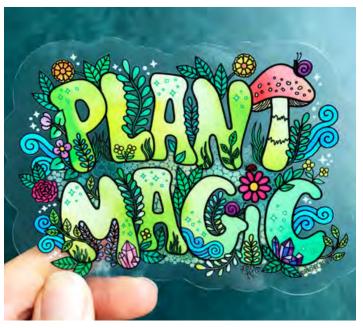

# VINYL STICKERS

Elevate your belongings with our enchanting die-cut, clear vinyl stickers. Featuring captivating watercolor artwork with gemstone and nature-inspired themes, these durable stickers are UV protected and waterproof. Add a touch of magic to notebooks, water bottles, and more, transforming your surroundings with artistic wonder.

**GEMSTONE HEART STICKER RBS05** Size: inches

PLANT MAGIC STICKER **RBS06** Size: 4 x 3 inches

ROSE QUARTZ GEM STICKER RBS01 Size: 3.5 x 2.5 inches

CRYSTAL QUARTZ GEM STICKER **RBS02** Size: 3.375 x 2.875 inches