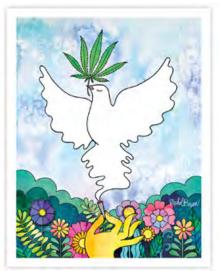

## ART PRINTS

Immerse your space in the mesmerizing fusion of artistry and nature with our collection of highquality giclée prints. Designed by Rachel Beyer, these prints showcase original watercolor and digital illustrations, capturing the essence of 1970's inspired, groovy illustrations, psychedelic nature scenes and witchy vibes. Printed on 88lb archival-grade card stock, each piece is a signed masterpiece, packaged in a clear sleeve with cardboard backing. Elevate your surroundings with these enchanting and unique creations.