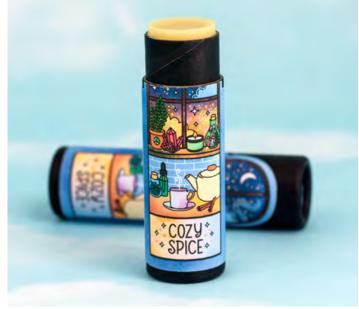

# HERB-INFUSED LIP BALMS

### Cozy Spice - Chamomile Infused

RBLB06 - Crafted with Apricot Kernel Oil, Jojoba Oil, Organic Virgin Fair Trade Shea Butter, Organic Mango Butter, Candelilla Wax, Organic Chamomile Flowers, Vitamin E Oil, Essential Oils of Cinnamon Leaf and Vanilla Absolute.