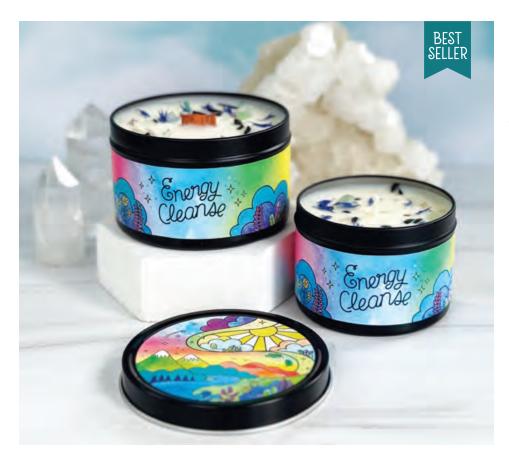

### Energy Cleanse Candle -Lemongrass & Herb

**RBEC01** - Embark on a rejuvenating journey with our Energy Cleanse candle – a harmonious blend of lemongrass, lavender, tea tree, and sage invites you into a fragrant embrace that uplifts the heart, cleanses energy fields, and protects the spirit.

Adorned with rainbow fluorite and black tourmaline gemstones, complemented by scattered cornflower petals. The artistry on the lid transports you to a vivid landscape—majestic mountains, rolling hills, and a flowing river under a sky painted with sunset hues. A swoosh of magical energies directs crystal-lined clouds to reveal a beaming sun, creating an ethereal dance that mirrors the transformative power within.