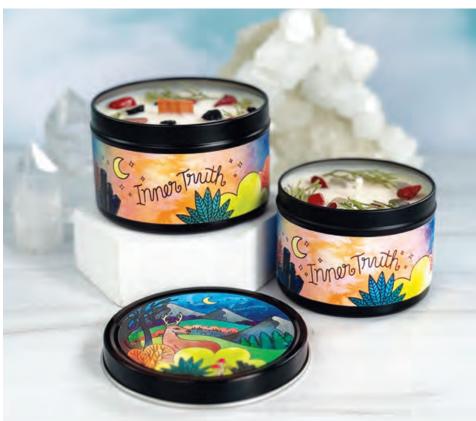

### Inner Truth Candle -Sweet & Earthy

**RBIT01** - Embark on a sensorial odyssey with Inner Truth, a candle that weaves the enchanting scents of patchouli, cedarwood, lavender, and star anise into a tapestry of sweet and earthy notes. Crafted with intention, Inner Truth seeks to enhance intuition, provide protection, and foster grounding in every breath.

Adorned with red jasper and black tourmaline gemstones, complemented by cypress leaves. The lid of the candle tin paints a visual tapestry – a deer standing at the forest's edge at night. Behind, three majestic mountains overlook a river, under the enchanting gaze of a glowing crescent moon and stars.