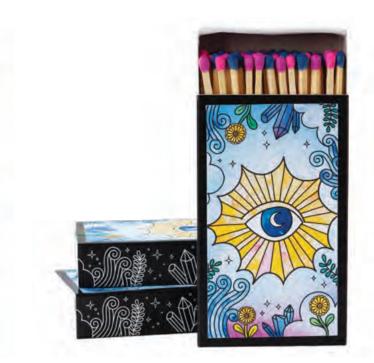

### 

**RBPS01** - Experience the enchantment of our Psychic Sunshine candle, an invigorating blend of sweet orange, grapefruit, fir needle, and cedarwood creates a fragrant haven that feels like a burst of sunlight for your senses.

Adorned with crystal quartz and lapis lazuli gemstones, complemented by scattered calendula petals. The lid of the candle features a radiant eye shining like the sun illuminating a wreath of fluffy clouds, marigold flowers, shining blue gemstones, creeping ferns, and waves of fresh water. This artful representation captures the essence of Psychic Sunshine, inviting clarity and insight into your space.