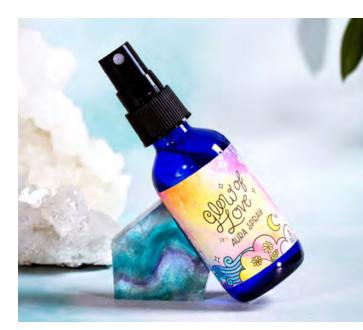

# ELEVATE YOUR ENERGY WITH AURA SPRAYS

Immerse yourself in the enchanting world of our handmade Aura Sprays, skillfully crafted in small batches with the purest natural ingredients. Infused with loving intention, each spray boasts the transformative power of full moon gem essences and pure essential oils.

Our 2oz colored glass spray bottles not only preserve the potency of each blend but also add a touch of charm to your self-care routine. Adorned with illustrated watercolor labels, each bottle features a corresponding affirmation, inviting you to embrace positive energy and well-being.

### Glow of Love - Ylang Ylang & Spice

**RBGL02** - Crafted with distilled water, alcohol, gem essences (rose quartz, carnelian) and essential oils (ylang-ylang, cinnamon, clove). This Aura Spray is a powerful reminder of your inner strength and passion.