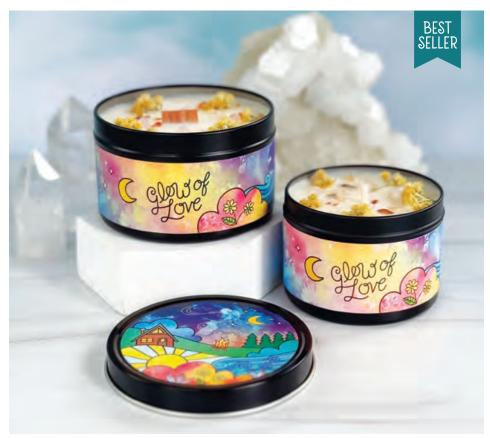

### Glow of Love Candle -Deep Floral & Spice

**RBGL01** - Step into the warm embrace of love with our Glow of Love candle, a sensory journey that reconnects you to the pure, simple ways of the heart. The enchanting combination of ylang-ylang, cinnamon, and clove invites you to bask in the glow of passion and devotion.

Adorned with rose quartz and carnelian gemstones, complimented by vibrant helichrysum flowers. The artistry on the lid transports you to a serene scene — a cozy cabin nestled in the woods next to a cool lake. Outside, a glowing campfire flickers under a moonlit sunset sky, capturing the moment when the sun sets below the cabin, casting a warm and enchanting glow.