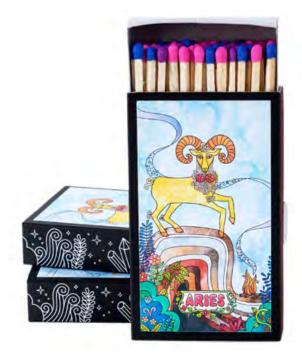

## **STRIKE A SPARK** OF MAGIC WITH OUR **CANDLE MATCHES**

+ 23

Introducing our Deluxe Candle Matches, a perfect blend of artistry and functionality. Crafted with reusable cardboard, each matchbox features original watercolor artwork on the front and magical white line art on one side. The box includes a striking strip for easy use, making it a delightful addition to any setting.

Each matchbox is a testimony to our commitment to quality and creativity, with the artwork crafted in the heart of Portland, Oregon, and the matches meticulously made in India. Elevate your retail experience with our Deluxe Candle Matches, where beauty meets functionality.

Features: 4" matchsticks adorned with vibrant pink, purple, and blue tips Matchbox Size: 4-5/16" x 2-5/8" x 13/16" Quantity: Approx. 60 safety matches

> PRICING Deluxe Matchboxes: \$4.50 each / \$9.00 SRP

# ZODIAC MATCHBOXES

ARIES RBZ15 - Deluxe Matchbox

TAURUS RBZ16 - Deluxe Matchbox

LEO RBZ19 - Deluxe Matchbox

GEMINI RBZ17 - Deluxe Matchbox

CANCER RBZ18 - Deluxe Matchbox

LIBRA RBZ21 - Deluxe Matchbox

VIRGO RBZ20 - Deluxe Matchbox