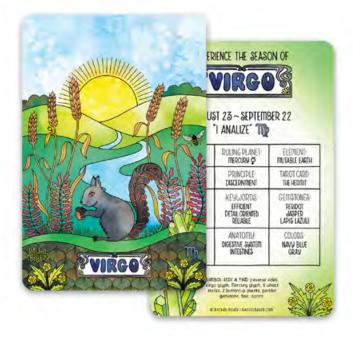

## **DISCOVER THE** COSMOS WITH OUR ZODIAC **MINI ART PRINTS**

+ 2/3

A fusion of traditional watercolor and digital illustration capturing the essence of each zodiac sign, these double-sided prints showcase vibrant animal representations, embracing the spirit of the astrological realm.

On the flip side, delve into a correspondences chart that guides you through the zodiac's seasonal energy, astrological houses, ruling planets, and more. Elevate your cosmic knowledge with insights into tarot cards, scents, gemstones, and plants associated with each sign. The colorful, art nouveau-inspired illustrations and informative charts make these prints not just decorative but also insightful companions to your astrological journey.

Printed on thick, silk-coated card stock in Portland, Oregon, each 4"x6" print boasts rounded corners for a touch of elegance. The collection includes 13 individual prints, one for each zodiac sign, along with an extra print featuring the zodiac wheel and an illustration key for astrological houses and planets.

# ZODIAC MINI ART PRINTS

ARIES RBZ01 - 4x6 Mini Art Print

TAURUS RBZ02 - 4x6 Mini Art Print

GEMINI RBZ03 - 4x6 Mini Art Print

LEO RBZO5 - 4x6 Mini Art Print VIRGO RBZ06 - 4x6 Mini Art Print LIBRA RBZ07 - 4x6 Mini Art Print