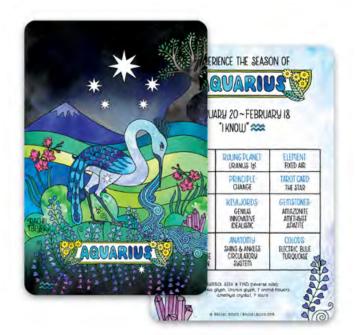

## **DISCOVER THE** COSMOS WITH OUR ZODIAC **MINI ART PRINTS**

+ 2/3

A fusion of traditional watercolor and digital illustration capturing the essence of each zodiac sign, these double-sided prints showcase vibrant animal representations, embracing the spirit of the astrological realm.

On the flip side, delve into a correspondences chart that guides you through the zodiac's seasonal energy, astrological houses, ruling planets, and more. Elevate your cosmic knowledge with insights into tarot cards, scents, gemstones, and plants associated with each sign. The colorful, art nouveau-inspired illustrations and informative charts make these prints not just decorative but also insightful companions to your astrological journey.

Printed on thick, silk-coated card stock in Portland, Oregon, each 4"x6" print boasts rounded corners for a touch of elegance. The collection includes 13 individual prints, one for each zodiac sign, along with an extra print featuring the zodiac wheel and an illustration key for astrological houses and planets.

# ZODIAC MINI ART PRINTS

SAGITTARIUS RBZ09 - 4x6 Mini Art Print

CAPRICORN RBZ10 - 4x6 Mini Art Print

AQUARIUS RBZ11 - 4x6 Mini Art Print

PISCES RBZ12 - 4x6 Mini Art Print

ASTROLOGY WHEEL RBZ13 - 4x6 Mini Art Print