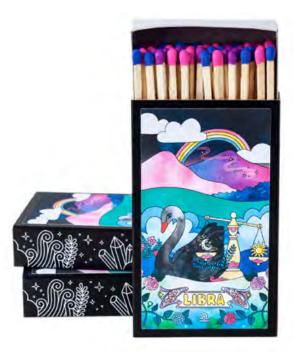

## **STRIKE A SPARK** OF MAGIC WITH OUR **CANDLE MATCHES**

+ 23

Introducing our Deluxe Candle Matches, a perfect blend of artistry and functionality. Crafted with reusable cardboard, each matchbox features original watercolor artwork on the front and magical white line art on one side. The box includes a striking strip for easy use, making it a delightful addition to any setting.

Each matchbox is a testimony to our commitment to quality and creativity, with the artwork crafted in the heart of Portland, Oregon, and the matches meticulously made in India. Elevate your retail experience with our Deluxe Candle Matches, where beauty meets functionality.

Features: 4" matchsticks adorned with vibrant pink, purple, and blue tips Matchbox Size: 4-5/16" x 2-5/8" x 13/16" Quantity: Approx. 60 safety matches

> PRICING Deluxe Matchboxes: \$4.50 each / \$9.00 SRP

# ZODIAC MATCHBOXES

ARIES RBZ15 - Deluxe Matchbox

TAURUS RBZ16 - Deluxe Matchbox

LEO RBZ19 - Deluxe Matchbox

GEMINI RBZ17 - Deluxe Matchbox

CANCER RBZ18 - Deluxe Matchbox

LIBRA RBZ21 - Deluxe Matchbox

VIRGO RBZ20 - Deluxe Matchbox