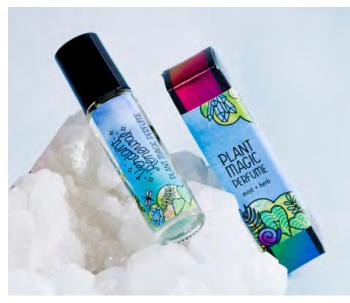

PLANT

PERFUME

trus + har

Immerse yourself in the spellbinding essence of our handcrafted Plant Magic Perfumes. Each small batch is lovingly crafted with a blend of gemstones, essential oils, locally grown botanicals, and a touch of ecofriendly glitter dust, creating a harmonious symphony for your senses.

The 10ml (.33oz) glass bottles with stainless steel roller deliver a touch of luxury, while the black box, adorned with a colorful label and affirmation, adds an element of mystery to your sensory journey.

Engage in personal ritual by applying these magic elixirs to your pulse points, unlocking the full aromatherapy benefits and making each moment uniquely yours.

> PRICING Plant Magic Perfumes - \$9.00 each / \$18.00 SRP Plant Magic Perfume Testers - \$3.00 each