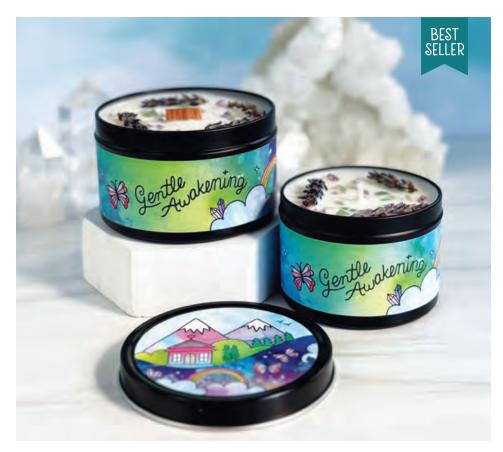

### Gentle Awakening Candle -Lavender & Woodsy

**RBGA01** - Step into a realm of serene enchantment with our Gentle Awakening candle – a symphony of lavender, fir needle, and cedarwood essential oils awaits, delicately blending the soothing tranquility of lavender with the grounding embrace of forest trees.

The lid unveils a magical scene butterflies dance near a rainbow, crystallined clouds paint the sky, and a heart temple floats above forested purple mountains. Adorned with amethyst, green aventurine, and lavender flowers Crafted with the intention of fostering compassion, peace, and comfort, this candle is a gentle reminder to embrace moments of tranquility.