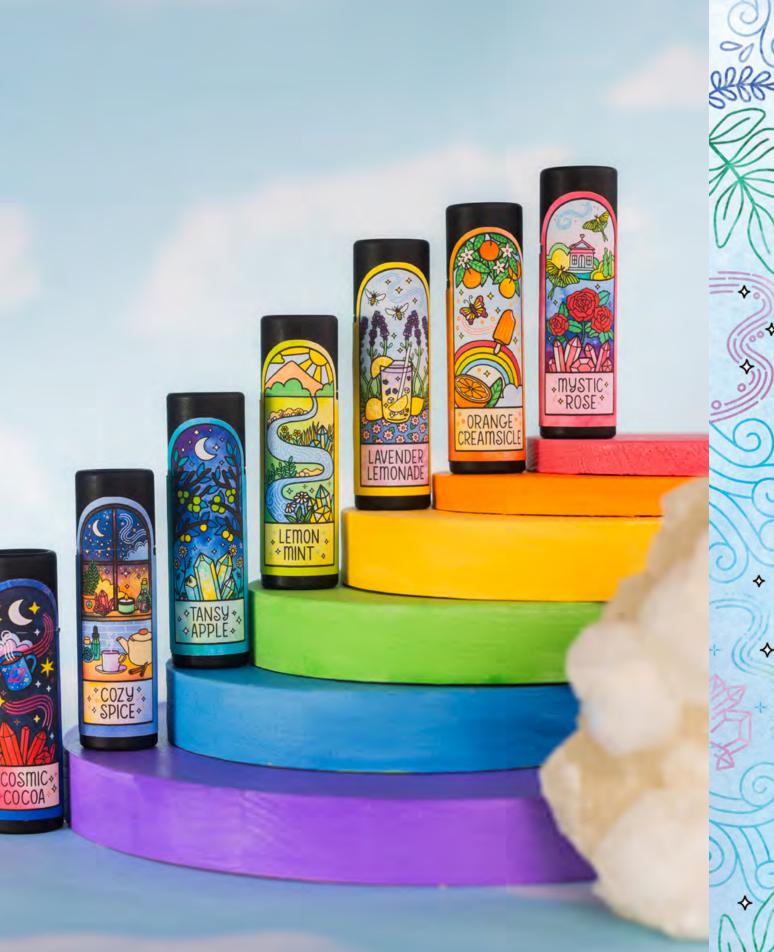

# **BOTANICAL BLISS** FOR YOUR LIPS

Infused with whole plant extracts from locally grown herbs, each lip balm is meticulously handcrafted in a blend of the finest oils, rich butters, vegan wax, and pure essential oils. This careful process results in luxurious hydration and nourishment for your lips. Our herb-infused lip balms not only offer potent healing benefits but also provide a sensory journey, inviting you to indulge in the magic of herbal wellness.

Our lip balms come in eco-friendly 10ml (.33oz) recycled paper tubes, which are compostable and biodegradable. Compared to standard plastic lip balm tubes holding just 0.15 oz, our packaging offers double the product while prioritizing sustainability.

### Mystic Rose - Lavender Infused

RBLB01 - Crafted with Apricot Kernel Oil, Jojoba Oil, Organic Virgin Fair Trade Shea Butter, Organic Mango Butter, Candelilla Wax, Organic Lavender Flowers, Alkanet Root, Vitamin E Oil, Rose Absolute Essential Oil.

### Orange Creamsicle - Calendula Infused

RBLB02 - Crafted with Apricot Kernel Oil, Jojoba Oil, Organic Virgin Fair Trade Shea Butter, Organic Mango Butter, Candelilla Wax, Organic Calendula Flowers, Vitamin E Oil, Essential Oils of Sweet Orange and Vanilla Absolute.

### Tansy Apple - Chamomile Infused

RBLB05 - Crafted with Apricot Kernel Oil, Jojoba Oil, Organic Virgin Fair Trade Shea Butter, Organic Mango Butter, Candelilla Wax, Organic Chamomile Flowers, Vitamin E Oil, Essential Oils of Blue Tansy and Roman Chamomile.

### Cozy Spice - Chamomile Infused

RBLB06 - Crafted with Apricot Kernel Oil, Jojoba Oil, Organic Virgin Fair Trade Shea Butter, Organic Mango Butter, Candelilla Wax, Organic Chamomile Flowers, Vitamin E Oil, Essential Oils of Cinnamon Leaf and Vanilla Absolute.

### Lavender Lemonade - Lavender Infused

RBLB03 - Crafted with Apricot Kernel Oil, Jojoba Oil, RBLB04 - Crafted with Apricot Kernel Oil, Jojoba Oil, Organic Virgin Fair Trade Shea Butter, Organic Mango Organic Virgin Fair Trade Shea Butter, Organic Mango Butter, Candelilla Wax, Organic Lavender Flowers, Butter, Candelilla Wax, Organic Lemon Balm, Vitamin E Vitamin E Oil, Essential Oils of Lavender and Lemon. Oil, Essential Oils Lemon and Peppermint.

### Cosmic Cocoa - Calendula Infused

RBLB07 - Crafted with Apricot Kernel Oil, Jojoba Oil, Organic Virgin Fair Trade Shea Butter, Organic Mango Butter, Candelilla Wax, Organic Calendula Flowers, Vitamin E Oil. Essential Oils of Cacao and Vanilla Absolute.

### Lemon Mint - Lemon Balm Infused

LIP BALM DISPLAY **COMING SOON!** 