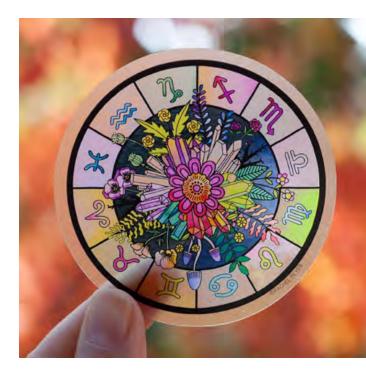

# ZODIAC MINI ART PRINTS

SAGITTARIUS RBZ09 - 4x6 Mini Art Print

CAPRICORN RBZ10 - 4x6 Mini Art Print

AQUARIUS RBZ11 - 4x6 Mini Art Print

PISCES RBZ12 - 4x6 Mini Art Print

ASTROLOGY WHEEL RBZ13 - 4x6 Mini Art Print

ASTROLOGY WHEEL RBZ14 - 3" Frosted Vinyl Sticker

Astrology Wheel Sticker - \$20 for case of 10 / \$4.00 SRP

**RBS03** Size: 3.4 x 3.3 inches