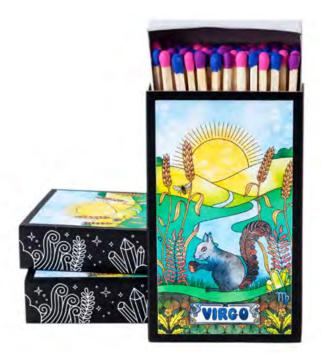

## **STRIKE A SPARK** OF MAGIC WITH OUR **CANDLE MATCHES**

+ 23

Introducing our Deluxe Candle Matches, a perfect blend of artistry and functionality. Crafted with reusable cardboard, each matchbox features original watercolor artwork on the front and magical white line art on one side. The box includes a striking strip for easy use, making it a delightful addition to any setting.

Each matchbox is a testimony to our commitment to quality and creativity, with the artwork crafted in the heart of Portland, Oregon, and the matches meticulously made in India. Elevate your retail experience with our Deluxe Candle Matches, where beauty meets functionality.

Features: 4" matchsticks adorned with vibrant pink, purple, and blue tips Matchbox Size: 4-5/16" x 2-5/8" x 13/16" Quantity: Approx. 60 safety matches

> PRICING Deluxe Matchboxes: \$4.50 each / \$9.00 SRP

# ZODIAC MATCHBOXES

ARIES RBZ15 - Deluxe Matchbox

TAURUS RBZ16 - Deluxe Matchbox

LEO RBZ19 - Deluxe Matchbox

GEMINI RBZ17 - Deluxe Matchbox

CANCER RBZ18 - Deluxe Matchbox

LIBRA RBZ21 - Deluxe Matchbox

VIRGO RBZ20 - Deluxe Matchbox