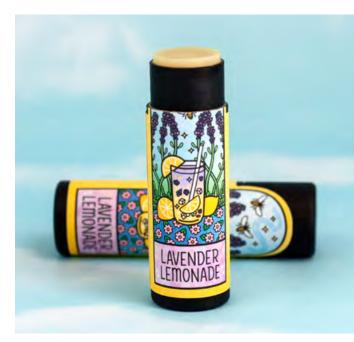

# HERB-INFUSED LIP BALMS

### Lavender Lemonade - Lavender Infused

RBLB03 - Crafted with Apricot Kernel Oil, Jojoba Oil, RBLB04 - Crafted with Apricot Kernel Oil, Jojoba Oil, Organic Virgin Fair Trade Shea Butter, Organic Mango Organic Virgin Fair Trade Shea Butter, Organic Mango Butter, Candelilla Wax, Organic Lavender Flowers, Butter, Candelilla Wax, Organic Lemon Balm, Vitamin E Vitamin E Oil, Essential Oils of Lavender and Lemon. Oil, Essential Oils Lemon and Peppermint.