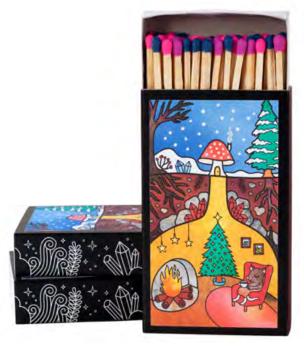

## **STRIKE A SPARK** OF MAGIC WITH OUR **CANDLE MATCHES**

+ 23

Introducing our Deluxe Candle Matches, a perfect blend of artistry and functionality. Crafted with reusable cardboard, each matchbox features original watercolor artwork on the front and magical white line art on one side. The box includes a striking strip for easy use, making it a delightful addition to any setting.

Each matchbox is a testimony to our commitment to quality and creativity, with the artwork crafted in the heart of Portland, Oregon, and the matches meticulously made in India. Elevate your retail experience with our Deluxe Candle Matches, where beauty meets functionality.

Features: 4" matchsticks adorned with vibrant pink, purple, and blue tips Matchbox Size: 4-5/16" x 2-5/8" x 13/16" Quantity: Approx. 60 safety matches

> PRICING Deluxe Matchboxes: \$4.50 each / \$9.00 SRP