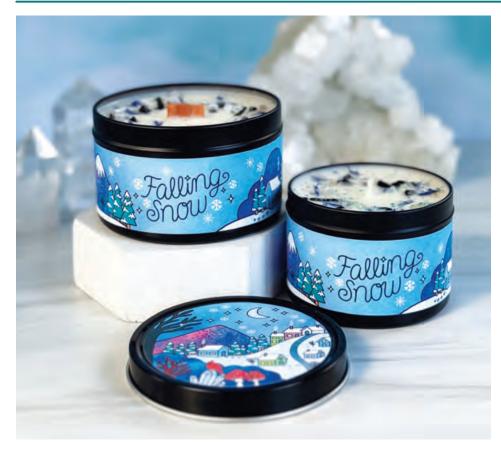

### Falling Snow -Floral & Peppermint

**RBFS01** - Falling Snow is a delightful symphony of ylang-ylang, peppermint, and ho wood, creating a magical blend that transports you to a winter wonderland. The top is adorned with gemstones, delicate cornflower petals, and a sprinkle of German glass glitter, creating a sensory experience that sparkles with holiday magic.

The art on the lid depicts a serene winter village at night, where the warm glow of lights illuminates cozy homes, and smoke curls from chimneys into the starry sky. Above, a crescent moon and snowflakes dance in the dark canvas, casting a tranquil ambiance. In the foreground, a red cardinal perches on an iridescent crystal near the edge of the forest, adding a touch of nature's beauty to this festive scene.