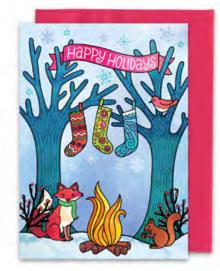

## GREETING CARDS

Brighten someone's day with our vibrant collection of 5x7 greeting cards. Each card features original, groovy watercolor illustrations, perfect for birthdays, love notes, holiday wishes, and more. Printed on high-quality matte card stock in Portland, OR, these cards are sure to uplift and inspire. Packaged in clear plastic sleeves with colorful envelopes, they're ready to spread joy wherever they go.

#### THANK YOU! THXNA - 5x7 Greeting Card

PEACE ON EARTH PEACE - 5x7 Greeting Card

SEASON'S GREETINGS SSNGR - 5x7 Greeting Card

STAY COZY SCOZY - 5x7 Greeting Card

HAPPY HOLIDAYS HHOLI - 5x7 Greeting Card