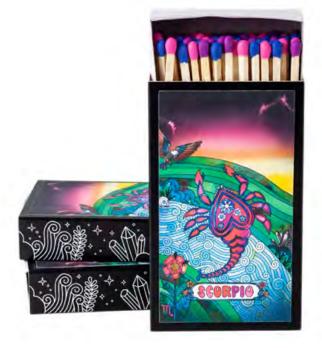

## **STRIKE A SPARK** OF MAGIC WITH OUR **CANDLE MATCHES**

+ 23

Introducing our Deluxe Candle Matches, a perfect blend of artistry and functionality. Crafted with reusable cardboard, each matchbox features original watercolor artwork on the front and magical white line art on one side. The box includes a striking strip for easy use, making it a delightful addition to any setting.

Each matchbox is a testimony to our commitment to quality and creativity, with the artwork crafted in the heart of Portland, Oregon, and the matches meticulously made in India. Elevate your retail experience with our Deluxe Candle Matches, where beauty meets functionality.

Features: 4" matchsticks adorned with vibrant pink, purple, and blue tips Matchbox Size: 4-5/16" x 2-5/8" x 13/16" Quantity: Approx. 60 safety matches

> PRICING Deluxe Matchboxes: \$4.50 each / \$9.00 SRP

SCORPIO RBZ22 - Deluxe Matchbox