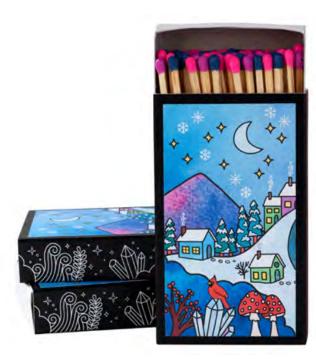

## **STRIKE A SPARK** OF MAGIC WITH OUR **CANDLE MATCHES**

+ 23

Introducing our Deluxe Candle Matches, a perfect blend of artistry and functionality. Crafted with reusable cardboard, each matchbox features original watercolor artwork on the front and magical white line art on one side. The box includes a striking strip for easy use, making it a delightful addition to any setting.

Each matchbox is a testimony to our commitment to quality and creativity, with the artwork crafted in the heart of Portland, Oregon, and the matches meticulously made in India. Elevate your retail experience with our Deluxe Candle Matches, where beauty meets functionality.

Features: 4" matchsticks adorned with vibrant pink, purple, and blue tips Matchbox Size: 4-5/16" x 2-5/8" x 13/16" Quantity: Approx. 60 safety matches

> PRICING Deluxe Matchboxes: \$4.50 each / \$9.00 SRP