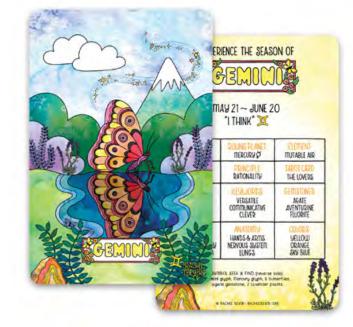

# ZODIAC MATCHBOXES

ARIES RBZ15 - Deluxe Matchbox

TAURUS RBZ16 - Deluxe Matchbox

LEO RBZ19 - Deluxe Matchbox

GEMINI RBZ17 - Deluxe Matchbox

CANCER RBZ18 - Deluxe Matchbox

LIBRA RBZ21 - Deluxe Matchbox

VIRGO RBZ20 - Deluxe Matchbox

## **DISCOVER THE** COSMOS WITH OUR ZODIAC **MINI ART PRINTS**

+ 2/3

A fusion of traditional watercolor and digital illustration capturing the essence of each zodiac sign, these double-sided prints showcase vibrant animal representations, embracing the spirit of the astrological realm.

On the flip side, delve into a correspondences chart that guides you through the zodiac's seasonal energy, astrological houses, ruling planets, and more. Elevate your cosmic knowledge with insights into tarot cards, scents, gemstones, and plants associated with each sign. The colorful, art nouveau-inspired illustrations and informative charts make these prints not just decorative but also insightful companions to your astrological journey.

Printed on thick, silk-coated card stock in Portland, Oregon, each 4"x6" print boasts rounded corners for a touch of elegance. The collection includes 13 individual prints, one for each zodiac sign, along with an extra print featuring the zodiac wheel and an illustration key for astrological houses and planets.

# ZODIAC MINI ART PRINTS

ARIES RBZ01 - 4x6 Mini Art Print

TAURUS RBZ02 - 4x6 Mini Art Print

GEMINI RBZ03 - 4x6 Mini Art Print

LEO RBZO5 - 4x6 Mini Art Print VIRGO RBZ06 - 4x6 Mini Art Print LIBRA RBZ07 - 4x6 Mini Art Print