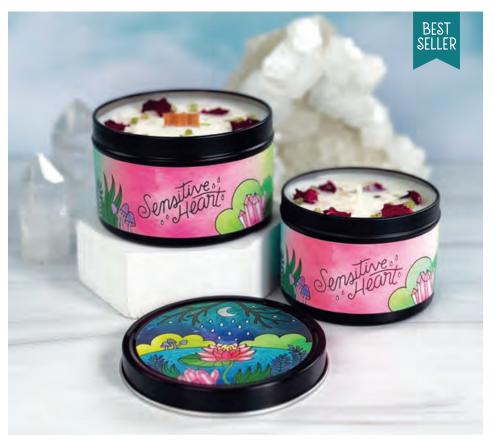

### Sensitive Heart Candle -Rose & Grapefruit

**RBSH01** - Embrace tranquility with our Sensitive Heart candle — a harmonious blend of rose geranium, lavender, and grapefruit essential oils, setting the scene for emotional healing and selfcare.

Adorned with rose quartz and peridot pebbles, and scattered rose petals. The lid unveils an illustration of a pink lotus floating in a serene pool surrounded by nature's embrace. Bare tree branches frame a crescent moon, releasing tears that gently fall. Illuminate your space with the magical essence of Sensitive Heart, where beauty meets intention in every flicker.