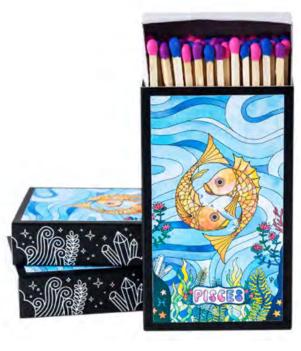

# ZODIAC MATCHBOXES

SAGITTARIUS RBZ23 - Deluxe Matchbox

CAPRICORN RBZ24 - Deluxe Matchbox

AQUARIUS RBZ25 - Deluxe Matchbox

PISCES RBZ26 - Deluxe Matchbox