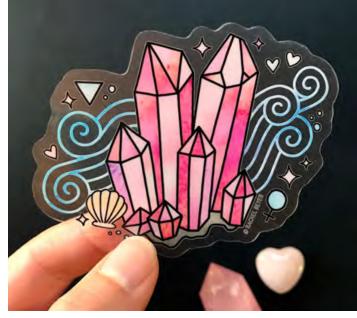

# VINYL STICKERS

Elevate your belongings with our enchanting die-cut, clear vinyl stickers. Featuring captivating watercolor artwork with gemstone and nature-inspired themes, these durable stickers are UV protected and waterproof. Add a touch of magic to notebooks, water bottles, and more, transforming your surroundings with artistic wonder.

**GEMSTONE HEART STICKER RBS05** Size: inches

PLANT MAGIC STICKER **RBS06** Size: 4 x 3 inches

ROSE QUARTZ GEM STICKER RBS01 Size: 3.5 x 2.5 inches

CRYSTAL QUARTZ GEM STICKER **RBS02** Size: 3.375 x 2.875 inches