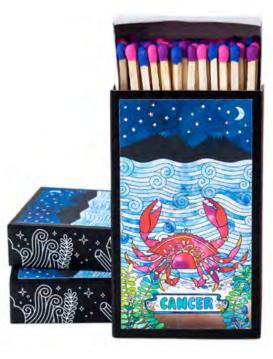

## **STRIKE A SPARK** OF MAGIC WITH OUR **CANDLE MATCHES**

+ 23

Introducing our Deluxe Candle Matches, a perfect blend of artistry and functionality. Crafted with reusable cardboard, each matchbox features original watercolor artwork on the front and magical white line art on one side. The box includes a striking strip for easy use, making it a delightful addition to any setting.

Each matchbox is a testimony to our commitment to quality and creativity, with the artwork crafted in the heart of Portland, Oregon, and the matches meticulously made in India. Elevate your retail experience with our Deluxe Candle Matches, where beauty meets functionality.

Features: 4" matchsticks adorned with vibrant pink, purple, and blue tips Matchbox Size: 4-5/16" x 2-5/8" x 13/16" Quantity: Approx. 60 safety matches

> PRICING Deluxe Matchboxes: \$4.50 each / \$9.00 SRP

# ZODIAC MATCHBOXES

ARIES RBZ15 - Deluxe Matchbox

TAURUS RBZ16 - Deluxe Matchbox

LEO RBZ19 - Deluxe Matchbox

GEMINI RBZ17 - Deluxe Matchbox

CANCER RBZ18 - Deluxe Matchbox

LIBRA RBZ21 - Deluxe Matchbox

VIRGO RBZ20 - Deluxe Matchbox