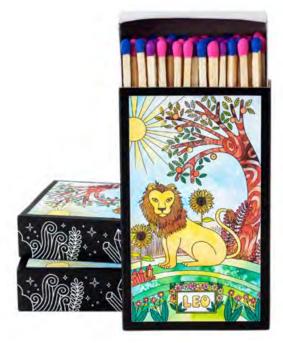

## **STRIKE A SPARK** OF MAGIC WITH OUR **CANDLE MATCHES**

+ 23

Introducing our Deluxe Candle Matches, a perfect blend of artistry and functionality. Crafted with reusable cardboard, each matchbox features original watercolor artwork on the front and magical white line art on one side. The box includes a striking strip for easy use, making it a delightful addition to any setting.

Each matchbox is a testimony to our commitment to quality and creativity, with the artwork crafted in the heart of Portland, Oregon, and the matches meticulously made in India. Elevate your retail experience with our Deluxe Candle Matches, where beauty meets functionality.

Features: 4" matchsticks adorned with vibrant pink, purple, and blue tips Matchbox Size: 4-5/16" x 2-5/8" x 13/16" Quantity: Approx. 60 safety matches

> PRICING Deluxe Matchboxes: \$4.50 each / \$9.00 SRP

# ZODIAC MATCHBOXES

ARIES RBZ15 - Deluxe Matchbox

TAURUS RBZ16 - Deluxe Matchbox

LEO RBZ19 - Deluxe Matchbox

GEMINI RBZ17 - Deluxe Matchbox

CANCER RBZ18 - Deluxe Matchbox

LIBRA RBZ21 - Deluxe Matchbox

VIRGO RBZ20 - Deluxe Matchbox