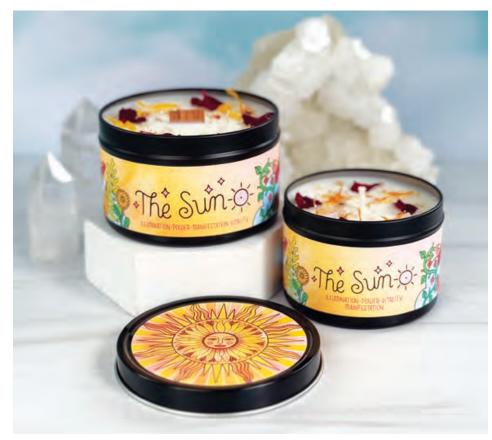

### The Sun Candle -Sweet Orange & Floral

**RBSN01** - Bask in the radiant warmth of The Sun candle, where the aroma transports you to a magical garden on a blissful summer day. Sun-kissed oranges harmonize with intoxicating florals, weaving a fragrant tapestry entwined with warm, captivating notes of frankincense and cinnamon.

The lid of the candle unveils a stylized sun, featuring a cheerful, smiling sunflower at its center. Surrounded by ruby red crystals, this artistic representation captures the vibrant energy of the Sun. The top is adorned with citrine, carnelian, and rose quartz gemstones, along with delicate rose and calendula petals, and a sprinkle of German glass glitter.