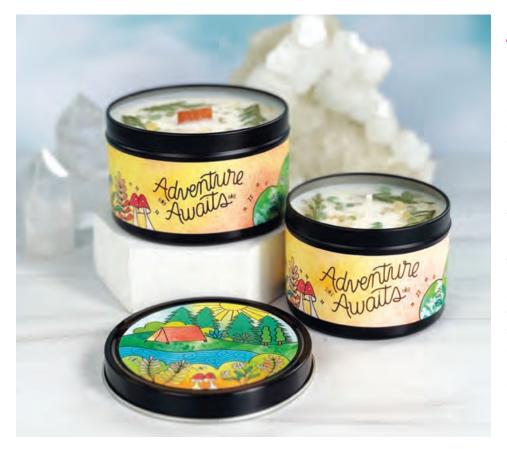

### Adventure Awaits Candle -Citronella & Woodsy

**RBAA01** - Set forth on a scented expedition with Adventures Awaits, a candle that not only keeps bugs at bay with citronella, pine, and cedarwood but also clears negativity, offering strength and protection.

Adorned with citrine and green aventurine gemstones, complimented by cedar leaves. The lid of the candle tin paints a picturesque scene — an orange tent pitched along the riverbank, embraced by forest trees. Growing ferns, red-capped mushrooms, and white daisies add a touch of natural charm, while the clear blue sky and shining sun above evoke a sense of endless possibilities.