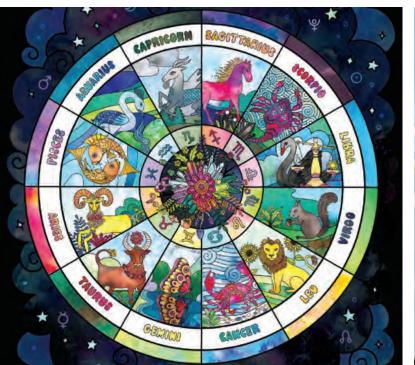

## **DISCOVER THE** COSMOS WITH OUR ZODIAC **MINI ART PRINTS**

+ 2/3

A fusion of traditional watercolor and digital illustration capturing the essence of each zodiac sign, these double-sided prints showcase vibrant animal representations, embracing the spirit of the astrological realm.

On the flip side, delve into a correspondences chart that guides you through the zodiac's seasonal energy, astrological houses, ruling planets, and more. Elevate your cosmic knowledge with insights into tarot cards, scents, gemstones, and plants associated with each sign. The colorful, art nouveau-inspired illustrations and informative charts make these prints not just decorative but also insightful companions to your astrological journey.

Printed on thick, silk-coated card stock in Portland, Oregon, each 4"x6" print boasts rounded corners for a touch of elegance. The collection includes 13 individual prints, one for each zodiac sign, along with an extra print featuring the zodiac wheel and an illustration key for astrological houses and planets.