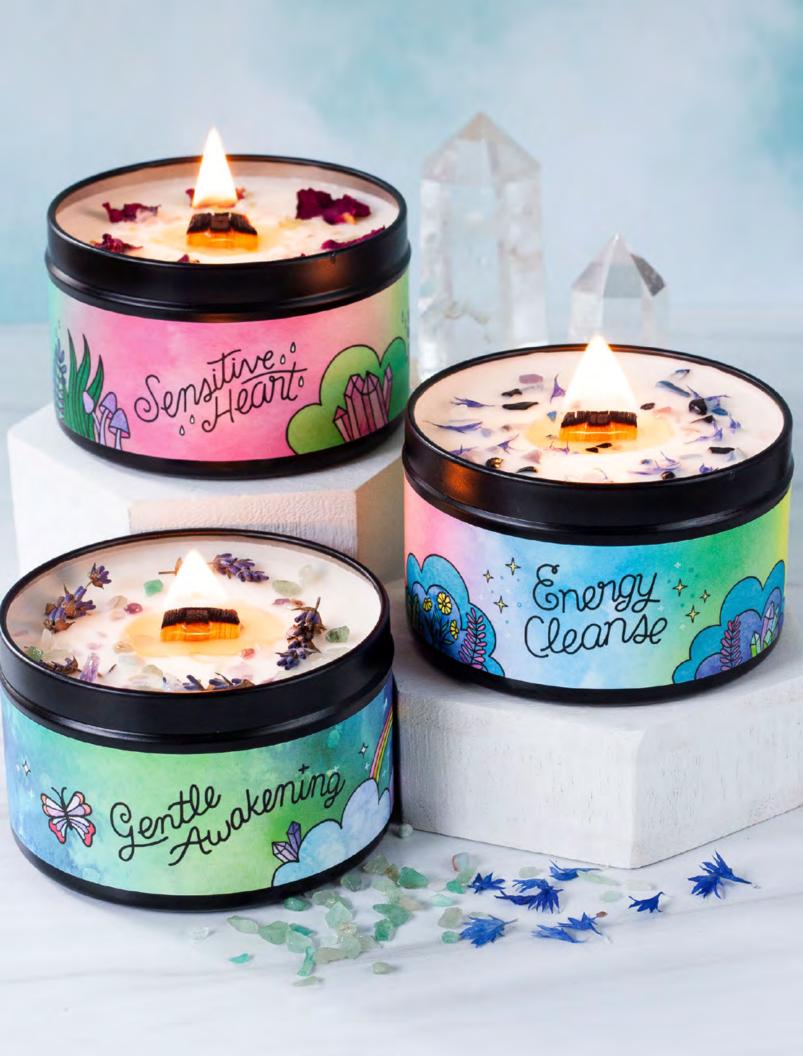

## TRANSFORM YOUR SPACE WITH THE MAGIC OF **AROMATHERAPY CANDLES**

Indulge in the enchantment of our Magic Aromatherapy Candles, meticulously handcrafted in small batches with the purest natural ingredients. Each candle is a testament to intentional crafting, infused with the soothing energy of crystal pebbles and the delicate fragrance of flowers harvested from Rachel's urban garden in Portland, Oregon.

Encased in a sleek black tin adorned with original artwork, our candles are not just sources of light but captivating pieces of art. The soy wax and cotton or crackling wooden wick combination ensures a clean, ecofriendly burn, allowing you to revel in the gentle flicker of flame.

### Gentle Awakening Candle -Lavender & Woodsy

**RBGA01** - Step into a realm of serene enchantment with our Gentle Awakening candle – a symphony of lavender, fir needle, and cedarwood essential oils awaits, delicately blending the soothing tranquility of lavender with the grounding embrace of forest trees.

The lid unveils a magical scene butterflies dance near a rainbow, crystallined clouds paint the sky, and a heart temple floats above forested purple mountains. Adorned with amethyst, green aventurine, and lavender flowers Crafted with the intention of fostering compassion, peace, and comfort, this candle is a gentle reminder to embrace moments of tranquility.

### Sensitive Heart Candle -Rose & Grapefruit

**RBSH01** - Embrace tranquility with our Sensitive Heart candle — a harmonious blend of rose geranium, lavender, and grapefruit essential oils, setting the scene for emotional healing and selfcare.

Adorned with rose quartz and peridot pebbles, and scattered rose petals. The lid unveils an illustration of a pink lotus floating in a serene pool surrounded by nature's embrace. Bare tree branches frame a crescent moon, releasing tears that gently fall. Illuminate your space with the magical essence of Sensitive Heart, where beauty meets intention in every flicker.

### Energy Cleanse Candle -Lemongrass & Herb

**RBEC01** - Embark on a rejuvenating journey with our Energy Cleanse candle – a harmonious blend of lemongrass, lavender, tea tree, and sage invites you into a fragrant embrace that uplifts the heart, cleanses energy fields, and protects the spirit.

Adorned with rainbow fluorite and black tourmaline gemstones, complemented by scattered cornflower petals. The artistry on the lid transports you to a vivid landscape—majestic mountains, rolling hills, and a flowing river under a sky painted with sunset hues. A swoosh of magical energies directs crystal-lined clouds to reveal a beaming sun, creating an ethereal dance that mirrors the transformative power within.