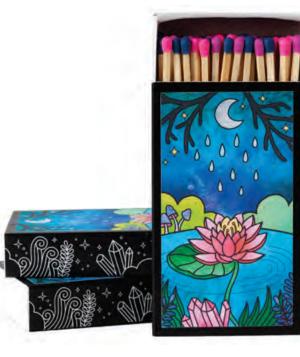

### Sensitive Heart Candle -Rose & Grapefruit

**RBSH01** - Embrace tranquility with our Sensitive Heart candle — a harmonious blend of rose geranium, lavender, and grapefruit essential oils, setting the scene for emotional healing and selfcare.

Adorned with rose quartz and peridot pebbles, and scattered rose petals. The lid unveils an illustration of a pink lotus floating in a serene pool surrounded by nature's embrace. Bare tree branches frame a crescent moon, releasing tears that gently fall. Illuminate your space with the magical essence of Sensitive Heart, where beauty meets intention in every flicker.