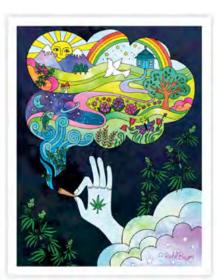

## ART PRINTS

Immerse your space in the mesmerizing fusion of artistry and nature with our collection of highquality giclée prints. Designed by Rachel Beyer, these prints showcase original watercolor and digital illustrations, capturing the essence of 1970's inspired, groovy illustrations, psychedelic nature scenes and witchy vibes. Printed on 88lb archival-grade card stock, each piece is a signed masterpiece, packaged in a clear sleeve with cardboard backing. Elevate your surroundings with these enchanting and unique creations.

### PRICING

8x10 Art Prints - \$12.50 each / \$25.00 SRP 11x14 Art Prints - \$16.00 each / \$32.00 SRP

HAPPY HIGH 8x10, 11x14 Art Print

BLUE DREAM 8x10, 11x14 Art Print

UNLOCK THE MAGIC WITHIN 8x10, 11x14 Art Print