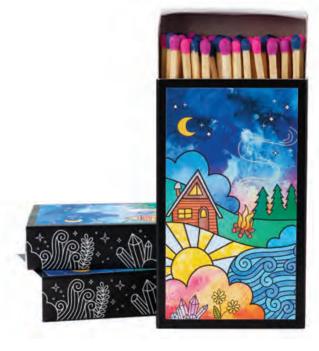

### Glow of Love Candle -Deep Floral & Spice

**RBGL01** - Step into the warm embrace of love with our Glow of Love candle, a sensory journey that reconnects you to the pure, simple ways of the heart. The enchanting combination of ylang-ylang, cinnamon, and clove invites you to bask in the glow of passion and devotion.

Adorned with rose quartz and carnelian gemstones, complimented by vibrant helichrysum flowers. The artistry on the lid transports you to a serene scene — a cozy cabin nestled in the woods next to a cool lake. Outside, a glowing campfire flickers under a moonlit sunset sky, capturing the moment when the sun sets below the cabin, casting a warm and enchanting glow.