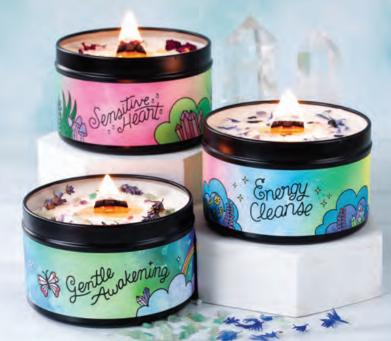

## TRANSFORM YOUR SPACE WITH THE MAGIC OF **AROMATHERAPY CANDLES**

Indulge in the enchantment of our Magic Aromatherapy Candles, meticulously handcrafted in small batches with the purest natural ingredients. Each candle is a testament to intentional crafting, infused with the soothing energy of crystal pebbles and the delicate fragrance of flowers harvested from Rachel's urban garden in Portland, Oregon.

Encased in a sleek black tin adorned with original artwork, our candles are not just sources of light but captivating pieces of art. The soy wax and cotton or crackling wooden wick combination ensures a clean, ecofriendly burn, allowing you to revel in the gentle flicker of flame.

### Gentle Awakening Candle -Lavender & Woodsy

**RBGA01** - Step into a realm of serene enchantment with our Gentle Awakening candle – a symphony of lavender, fir needle, and cedarwood essential oils awaits, delicately blending the soothing tranquility of lavender with the grounding embrace of forest trees.

The lid unveils a magical scene butterflies dance near a rainbow, crystallined clouds paint the sky, and a heart temple floats above forested purple mountains. Adorned with amethyst, green aventurine, and lavender flowers Crafted with the intention of fostering compassion, peace, and comfort, this candle is a gentle reminder to embrace moments of tranquility.

### Sensitive Heart Candle -Rose & Grapefruit

**RBSH01** - Embrace tranquility with our Sensitive Heart candle — a harmonious blend of rose geranium, lavender, and grapefruit essential oils, setting the scene for emotional healing and selfcare.

Adorned with rose quartz and peridot pebbles, and scattered rose petals. The lid unveils an illustration of a pink lotus floating in a serene pool surrounded by nature's embrace. Bare tree branches frame a crescent moon, releasing tears that gently fall. Illuminate your space with the magical essence of Sensitive Heart, where beauty meets intention in every flicker.

### Energy Cleanse Candle -Lemongrass & Herb

**RBEC01** - Embark on a rejuvenating journey with our Energy Cleanse candle – a harmonious blend of lemongrass, lavender, tea tree, and sage invites you into a fragrant embrace that uplifts the heart, cleanses energy fields, and protects the spirit.

Adorned with rainbow fluorite and black tourmaline gemstones, complemented by scattered cornflower petals. The artistry on the lid transports you to a vivid landscape—majestic mountains, rolling hills, and a flowing river under a sky painted with sunset hues. A swoosh of magical energies directs crystal-lined clouds to reveal a beaming sun, creating an ethereal dance that mirrors the transformative power within.

### Glow of Love Candle -Deep Floral & Spice

**RBGL01** - Step into the warm embrace of love with our Glow of Love candle, a sensory journey that reconnects you to the pure, simple ways of the heart. The enchanting combination of ylang-ylang, cinnamon, and clove invites you to bask in the glow of passion and devotion.

Adorned with rose quartz and carnelian gemstones, complimented by vibrant helichrysum flowers. The artistry on the lid transports you to a serene scene — a cozy cabin nestled in the woods next to a cool lake. Outside, a glowing campfire flickers under a moonlit sunset sky, capturing the moment when the sun sets below the cabin, casting a warm and enchanting glow.