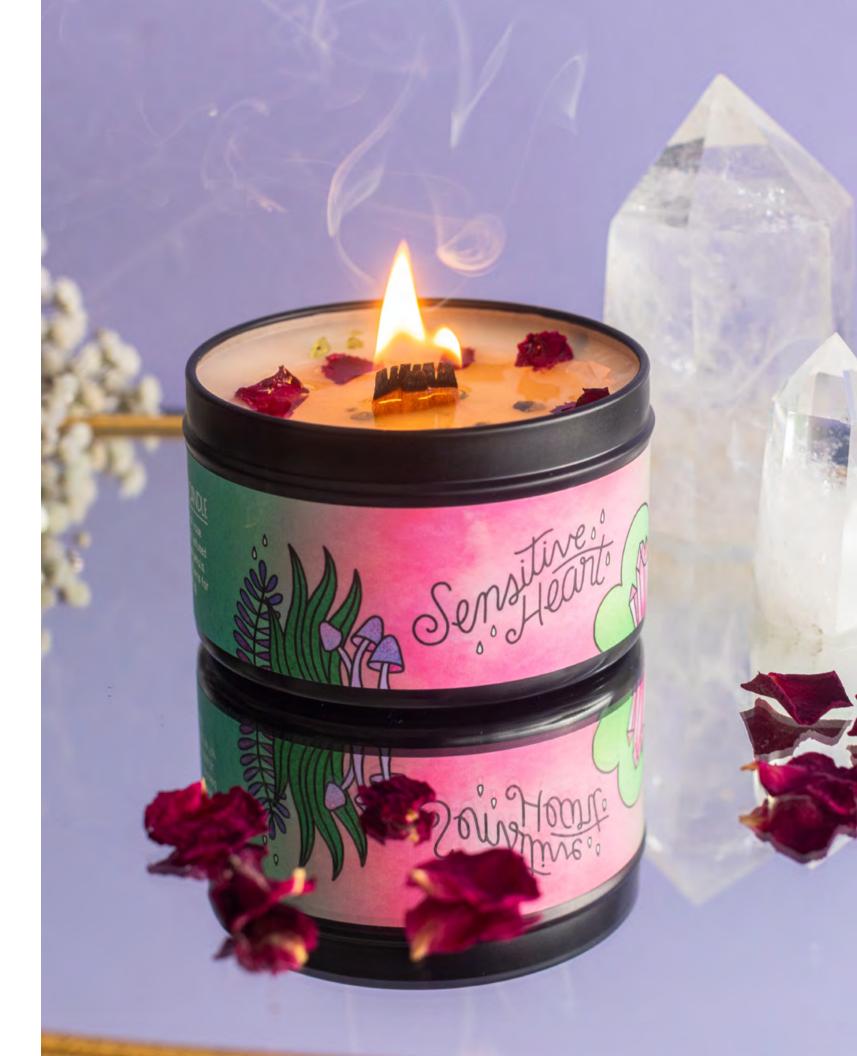

### Sensitive Heart Candle -Rose & Grapefruit

**RBSH01** - Embrace tranquility with our Sensitive Heart candle — a harmonious blend of rose geranium, lavender, and grapefruit essential oils, setting the scene for emotional healing and selfcare.

Adorned with rose quartz and peridot pebbles, and scattered rose petals. The lid unveils an illustration of a pink lotus floating in a serene pool surrounded by nature's embrace. Bare tree branches frame a crescent moon, releasing tears that gently fall. Illuminate your space with the magical essence of Sensitive Heart, where beauty meets intention in every flicker.