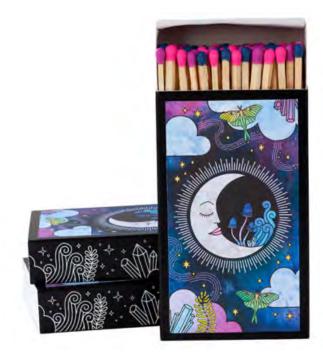

### The Moon Candle -Lemon, Cypress & Lavender

**RBMN01** - Experience the tranquil allure of The Moon candle, capturing the essence of a cool night under the celestial glow. The bright zest of lemon illuminates the blend like moonlight, intertwining with green, woody notes of cypress, cedarwood, and ho wood. Enhanced by the soothing embrace of lavender, this fragrance inspires a sense of mystery, peace, and serenity.

Adorned with amethyst, moonstone, and amazonite gemstones, along with mugwort and a sprinkle of German glass glitter. The artistic lid, inspired by the Moon's symbolism of mystery, dreams, instinct, and emotions, beckons you to explore the hidden truths within and enhance your intuitive journey.

## **STRIKE A SPARK** OF MAGIC WITH OUR **CANDLE MATCHES**

+ 23

Introducing our Deluxe Candle Matches, a perfect blend of artistry and functionality. Crafted with reusable cardboard, each matchbox features original watercolor artwork on the front and magical white line art on one side. The box includes a striking strip for easy use, making it a delightful addition to any setting.

Each matchbox is a testimony to our commitment to quality and creativity, with the artwork crafted in the heart of Portland, Oregon, and the matches meticulously made in India. Elevate your retail experience with our Deluxe Candle Matches, where beauty meets functionality.

Features: 4" matchsticks adorned with vibrant pink, purple, and blue tips Matchbox Size: 4-5/16" x 2-5/8" x 13/16" Quantity: Approx. 60 safety matches

> PRICING Deluxe Matchboxes: \$4.50 each / \$9.00 SRP