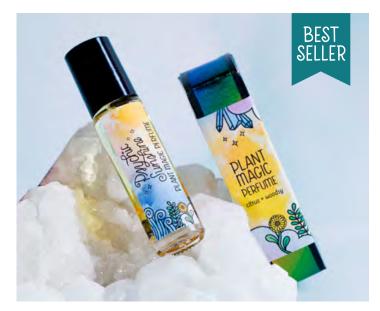

PLANT

PERFUME

trus + har

Immerse yourself in the spellbinding essence of our handcrafted Plant Magic Perfumes. Each small batch is lovingly crafted with a blend of gemstones, essential oils, locally grown botanicals, and a touch of ecofriendly glitter dust, creating a harmonious symphony for your senses.

The 10ml (.33oz) glass bottles with stainless steel roller deliver a touch of luxury, while the black box, adorned with a colorful label and affirmation, adds an element of mystery to your sensory journey.

Engage in personal ritual by applying these magic elixirs to your pulse points, unlocking the full aromatherapy benefits and making each moment uniquely yours.

> PRICING Plant Magic Perfumes - \$9.00 each / \$18.00 SRP Plant Magic Perfume Testers - \$3.00 each

# PLANT MAGIC PERFUMES

#### Psychic Sunshine - Citrus & Woodsy

**RBPS03** - Crafted with organic sunflower oil, essential oils (grapefruit, orange, fir needle, cedarwood), calendula petals, gemstones (lapis lazuli, crystal quartz) and a touch of eco-friendly glitter dust.