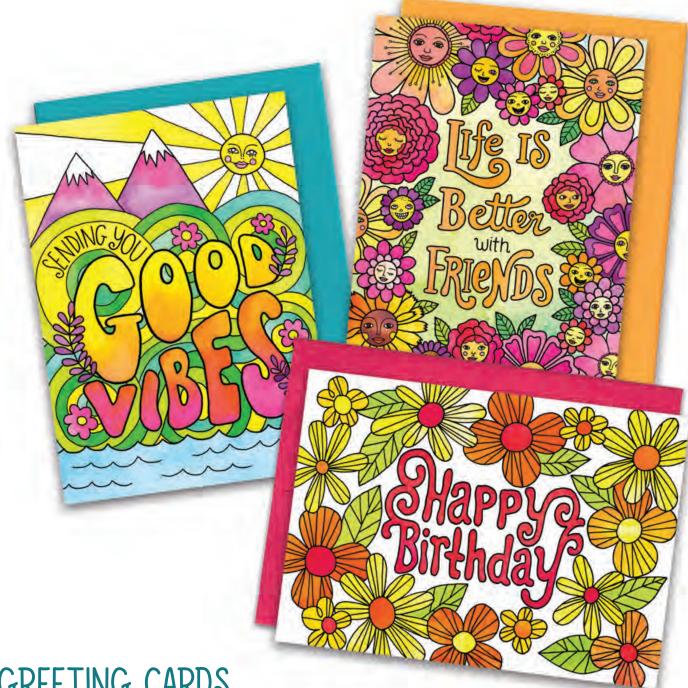

## GREETING CARDS

Brighten someone's day with our vibrant collection of 5x7 greeting cards. Each card features original, groovy watercolor illustrations, perfect for birthdays, love notes, holiday wishes, and more. Printed on high-quality matte card stock in Portland, OR, these cards are sure to uplift and inspire. Packaged in clear plastic sleeves with colorful envelopes, they're ready to spread joy wherever they go.

PRICING 5x7 Greeting Cards - \$2.25 each / \$4.50 SRP 4.25 x 5.5 Post Cards - \$1.50 each / \$3.00 SRP

HAPPY BIRTHDAY FLOWERS BDFLW - 5x7 Greeting Card

HAPPY BIRTHDAY SPACE BDSPC - 5x7 Greeting Card

HAVE A MAGICAL BIRTHDAY BDMAG - 5x7 Greeting Card

HAPPY BIRTHDAY PAISLEY BDPSL - 5x7 Greeting Card

SNAPPY BIRTHDAY TO YOU BDSNA - 5x7 Greeting Card

SENDING YOU GOOD VIBES VIBES - 5x7 Greeting Card

YOU MAKE ME SO HOPPY HOPPY - 5x7 Greeting Card

OWL ALWAYS LOVE YOU OWLYO - 5x7 Greeting Card

ALL YOU NEED IS LOVE AYNIL - 5x7 Greeting Card

THERE'S SO MUSHROOM IN MY HEART MSHRM - 5x7 Greeting Card

THIS KITTEN LOVES YOU KITTN - 5x7 Greeting Card

LOVE MAGIC LVMAG - 5x7 Greeting Card

WILD WOMAN WLDWO - 5x7 Greeting Card

THE MOON THEMO - 5x7 Greeting Card

RAINBOW PEACE BIRD RPBRD - 5x7 Greeting Card

LIFE IS BETTER WITH FRIENDS LIBWF - 5x7 Greeting Card

THE SUN THESU - 5x7 Greeting Card