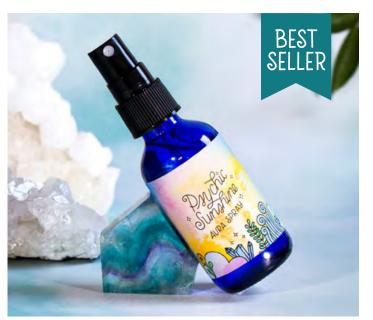

### Psychic Sunshine - Citrus & Woodsy

RBPS02 - Crafted with distilled water, alcohol, gem essences (lapis lazuli, crystal quartz) and essential oils (grapefruit, orange, fir needle, and cedarwood). Radiate inner strength with this empowering blend.