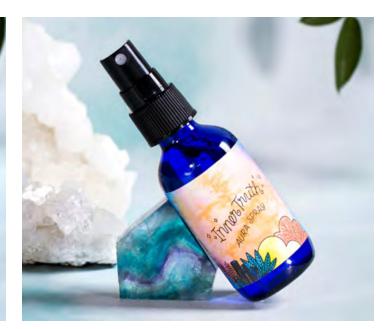

# ELEVATE YOUR ENERGY WITH AURA SPRAYS

Immerse yourself in the enchanting world of our handmade Aura Sprays, skillfully crafted in small batches with the purest natural ingredients. Infused with loving intention, each spray boasts the transformative power of full moon gem essences and pure essential oils.

Our 2oz colored glass spray bottles not only preserve the potency of each blend but also add a touch of charm to your self-care routine. Adorned with illustrated watercolor labels, each bottle features a corresponding affirmation, inviting you to embrace positive energy and well-being.

A simple shake and a gentle mist around your body or room are all it takes to cleanse the energy and elevate your mood.

### Inner Truth - Sweet & Earthy

**RBIT02** - Crafted with distilled water, alcohol, gem essences black tourmaline, red jasper) and essential oils (patchouli, lavender, star anise, cedarwood). This Aura Spray is a gentle guide back to your core essence.