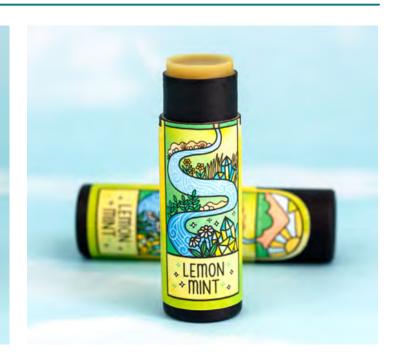

# **BOTANICAL BLISS** FOR YOUR LIPS

Infused with whole plant extracts from locally grown herbs, each lip balm is meticulously handcrafted in a blend of the finest oils, rich butters, vegan wax, and pure essential oils. This careful process results in luxurious hydration and nourishment for your lips. Our herb-infused lip balms not only offer potent healing benefits but also provide a sensory journey, inviting you to indulge in the magic of herbal wellness.

Our lip balms come in eco-friendly 10ml (.33oz) recycled paper tubes, which are compostable and biodegradable. Compared to standard plastic lip balm tubes holding just 0.15 oz, our packaging offers double the product while prioritizing sustainability.

Simply push the base of the lip balm tube to dispense the product. Apply liberally to lips as often as needed to keep them moisturized and protected. For external use only. Discontinue use if irritation occurs.

### Lemon Mint - Lemon Balm Infused

LIP BALM DISPLAY **COMING SOON!** 