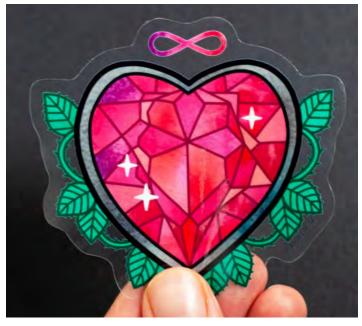

# VINYL STICKERS

Elevate your belongings with our enchanting die-cut, clear vinyl stickers. Featuring captivating watercolor artwork with gemstone and nature-inspired themes, these durable stickers are UV protected and waterproof. Add a touch of magic to notebooks, water bottles, and more, transforming your surroundings with artistic wonder.

**GEMSTONE HEART STICKER RBS05** Size: inches

PLANT MAGIC STICKER **RBS06** Size: 4 x 3 inches

ROSE QUARTZ GEM STICKER RBS01 Size: 3.5 x 2.5 inches

CRYSTAL QUARTZ GEM STICKER **RBS02** Size: 3.375 x 2.875 inches