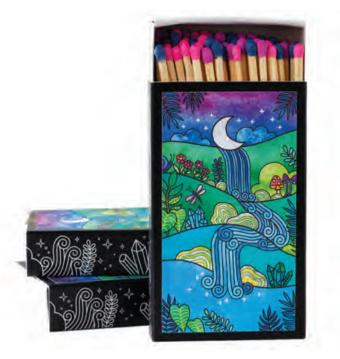

### Verdant Renewal Candle -Mint & Herb

**RBVR01** - Immerse yourself in the refreshing oasis of Verdant Renewal, a cool, invigorating blend of peppermint, bergamot mint, eucalyptus and rosemary.

Adorned with lapis lazuli and green aventurine gemstones, complemented by delicate yarrow leaves and flowers. The lid of the candle tin unveils a mesmerizing scene – a crescent moon resting atop a flowing waterfall, surrounded by lush greenery, snails, dragonflies, mushrooms, and moss. The waterfall cascades into a pool of sparkling blue water, inviting you to connect with the renewing energies of nature.

## **STRIKE A SPARK** OF MAGIC WITH OUR **CANDLE MATCHES**

+ 23

Introducing our Deluxe Candle Matches, a perfect blend of artistry and functionality. Crafted with reusable cardboard, each matchbox features original watercolor artwork on the front and magical white line art on one side. The box includes a striking strip for easy use, making it a delightful addition to any setting.

Each matchbox is a testimony to our commitment to quality and creativity, with the artwork crafted in the heart of Portland, Oregon, and the matches meticulously made in India. Elevate your retail experience with our Deluxe Candle Matches, where beauty meets functionality.

Features: 4" matchsticks adorned with vibrant pink, purple, and blue tips Matchbox Size: 4-5/16" x 2-5/8" x 13/16" Quantity: Approx. 60 safety matches

> PRICING Deluxe Matchboxes: \$4.50 each / \$9.00 SRP