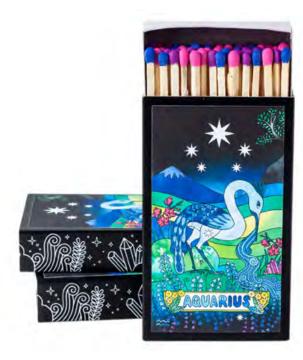

# ZODIAC MATCHBOXES

SAGITTARIUS RBZ23 - Deluxe Matchbox

CAPRICORN RBZ24 - Deluxe Matchbox

AQUARIUS RBZ25 - Deluxe Matchbox

PISCES RBZ26 - Deluxe Matchbox