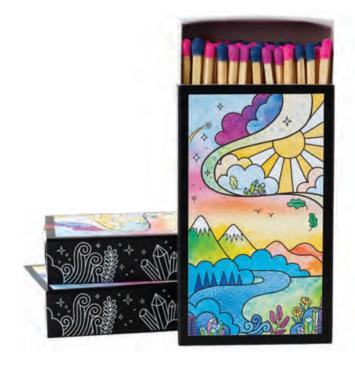

## **STRIKE A SPARK** OF MAGIC WITH OUR **CANDLE MATCHES**

+ 23

Introducing our Deluxe Candle Matches, a perfect blend of artistry and functionality. Crafted with reusable cardboard, each matchbox features original watercolor artwork on the front and magical white line art on one side. The box includes a striking strip for easy use, making it a delightful addition to any setting.

Each matchbox is a testimony to our commitment to quality and creativity, with the artwork crafted in the heart of Portland, Oregon, and the matches meticulously made in India. Elevate your retail experience with our Deluxe Candle Matches, where beauty meets functionality.

Features: 4" matchsticks adorned with vibrant pink, purple, and blue tips Matchbox Size: 4-5/16" x 2-5/8" x 13/16" Quantity: Approx. 60 safety matches

> PRICING Deluxe Matchboxes: \$4.50 each / \$9.00 SRP