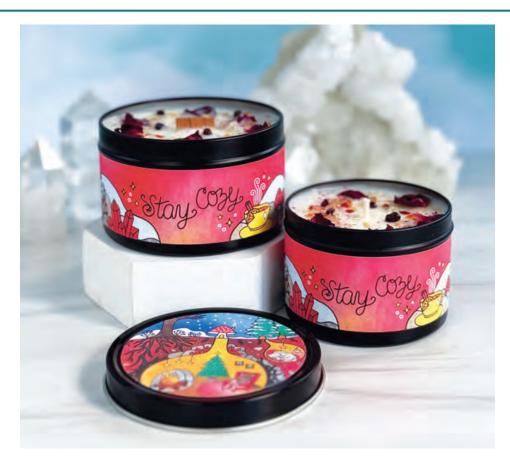

### Stay Cozy -Orange Spice

**RBSC01** - Savor the warmth of the season with Stay Cozy, a special edition candle infused with sweet orange, frankincense, cinnamon, nutmeg, and ginger essential oils. Each candle smells like a warm, inviting cup of orange spice tea waiting for you by the fire on a cold winter night. To add a touch of magic gemstones, rose petals, and German glass glitter are infused into every candle.

The charming scene on the lid transports you to a magical world where a rabbit and a mouse find solace underground. Above ground, a whimsical mushroom house, adorned with a red cap, stands in a snowy forest. Inside, a mouse enjoys a cup of orange spice tea by a cozy fire beside a Christmas tree, while a rabbit slumbers nearby with dreams of festive enchantment.