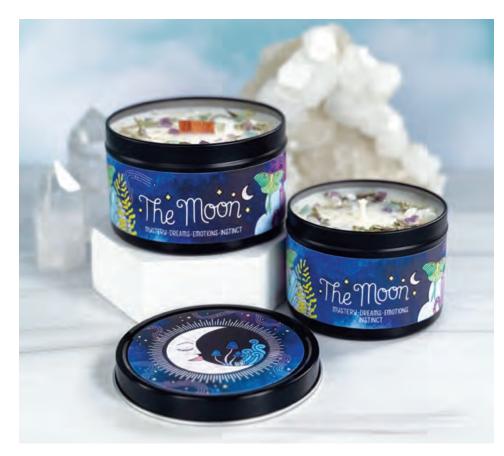

### The Moon Candle -Lemon, Cypress & Lavender

**RBMN01** - Experience the tranquil allure of The Moon candle, capturing the essence of a cool night under the celestial glow. The bright zest of lemon illuminates the blend like moonlight, intertwining with green, woody notes of cypress, cedarwood, and ho wood. Enhanced by the soothing embrace of lavender, this fragrance inspires a sense of mystery, peace, and serenity.

Adorned with amethyst, moonstone, and amazonite gemstones, along with mugwort and a sprinkle of German glass glitter. The artistic lid, inspired by the Moon's symbolism of mystery, dreams, instinct, and emotions, beckons you to explore the hidden truths within and enhance your intuitive journey.